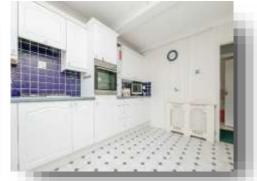

#### **Kitchen** 13' 6" x 10' 2" ( 4.11m x 3.10m )

**Bedroom 1** 19' x 11' 4" ( 5.79m x 3.45m )