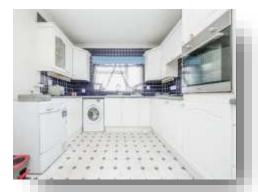

#### **Kitchen** 13' 6" x 10' 2" ( 4.11m x 3.10m )

**Bedroom 1** 19' x 11' 4" ( 5.79m x 3.45m )