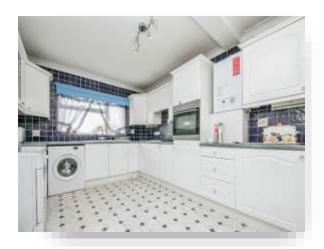

#### **Kitchen** 13' 6" x 10' 2" ( 4.11m x 3.10m )

**Bedroom 1** 19' x 11' 4" ( 5.79m x 3.45m )