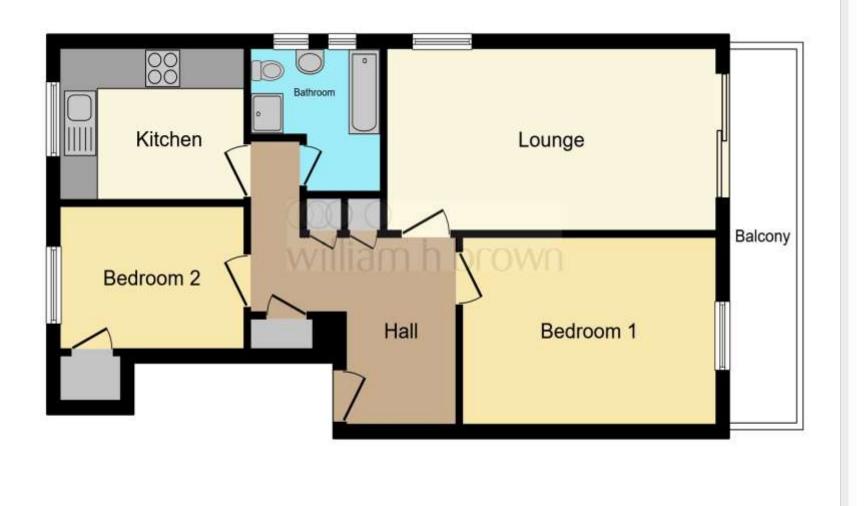

**Lounge** 24' 6" x 12' 2" ( 7.47m x 3.71m )

#### **Kitchen** 13' 6" x 10' 2" ( 4.11m x 3.10m )

**Bedroom 1** 19' x 11' 4" ( 5.79m x 3.45m )

### **Bedroom 2** 13' 7" x 9' 11" ( 4.14m x 3.02m )

## Bathroom

## Garage

This floor plan is for illustrative purposes only. It is not drawn to scale. Any measurements, floor areas (including any total floor area), openings and orientation are approximate. No details are guaranteed, they cannot be relied upon for any purpose and they do not form part of any agreement. No liability is taken for any error, omission or misstatement. A party must rely upon its own inspection(s). Powered by www.focalagent.com