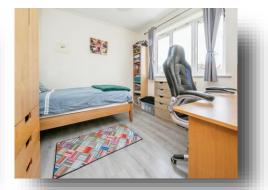

#### **Bedroom 2**

10' 7" x 7' 5" ( 3.23m x 2.26m )

#### **Bedroom 3**

10' 6" x 7' 9" ( 3.20m x 2.36m )