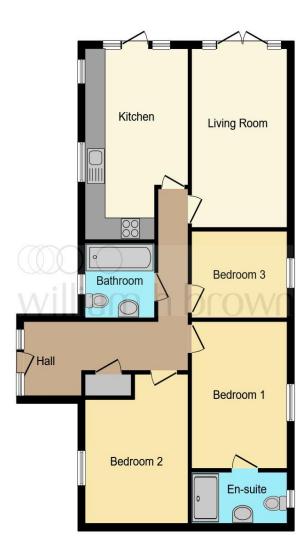

This floor plan is for illustrative purposes only. It is not drawn to scale. Any measurements, floor areas (including any total floor area), openings and orientation are approximate. No details are guaranteed, they cannot be relied upon for any purpose and they do not form part of any agreement. No liability is taken for any error, omission or misstatement. A party must rely upon its own inspection(s). Powered by www.focalagent.com

### **Living Room**

16' 7" x 10' 8" ( 5.05m x 3.25m )

#### Kitchen

18' 5" x 10' 4" ( 5.61m x 3.15m )

#### **Bedroom 1**

12' 7" x 10' 2" ( 3.84m x 3.10m )

#### **En Suite**

#### **Bedroom 2**

10' 7" x 7' 5" ( 3.23m x 2.26m )

#### **Bedroom 3**

10' 6" x 7' 9" ( 3.20m x 2.36m )

#### **Bathroom**