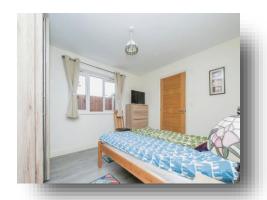

#### **Bedroom 1**

12' 7" x 10' 2" ( 3.84m x 3.10m )

#### **Bedroom 2**

10' 7" x 7' 5" ( 3.23m x 2.26m )

#### **Bedroom 3**

10' 6" x 7' 9" ( 3.20m x 2.36m )