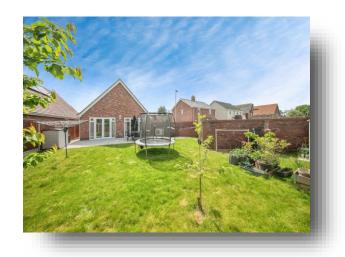

Springfield Meadows, Little Clacton Clacton-On-Sea CO16 9EB



## welcome to

## **Springfield Meadows, Little Clacton Clacton-On-Sea**

VILLAGE LOCATION - This modern and SPACIOUS detached bungalow, is located in the village of LITTLE CLACTON. The property is extremely well presented and benefits from an ample rear garden, SOLAR PANELS WITH BATTERY STORAGE and a DOUBLE WIDTH GARAGE WITH ELECTRIC DOOR. Call today to view.















This floor plan is for illustrative purposes only. It is not drawn to scale. Any measurements, floor areas (including any total floor area), openings and orientation are approximate. No details are guaranteed, they cannot be relied upon for any purpose and they do not form part of any agreement. No liability is taken for any error, omission or misstatement. A party must rely upon its own inspection(s). Powered by www.focalagent.com

## **Living Room**

16' 7" x 10' 8" ( 5.05m x 3.25m )

#### Kitchen

18' 5" x 10' 4" ( 5.61m x 3.15m )

#### **Bedroom 1**

12' 7" x 10' 2" ( 3.84m x 3.10m )

#### **En Suite**

#### **Bedroom 2**

10' 7" x 7' 5" ( 3.23m x 2.26m )

#### **Bedroom 3**

10' 6" x 7' 9" ( 3.20m x 2.36m )

#### **Bathroom**

## **Double Garage**

#### **Rear Garden**