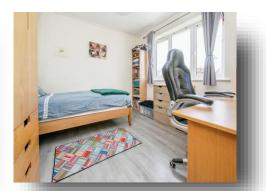

#### **Bedroom 2**

10' 7" x 7' 5" ( 3.23m x 2.26m )

#### **Bedroom 3**

10' 6" x 7' 9" ( 3.20m x 2.36m )