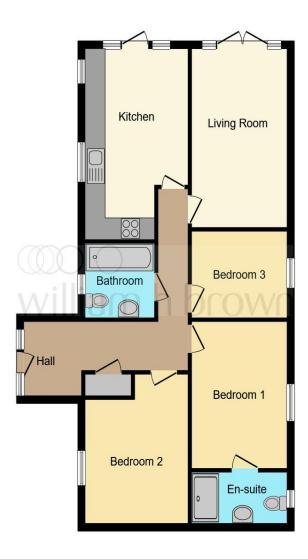

This floor plan is for illustrative purposes only. It is not drawn to scale. Any measurements, floor areas (including any total floor area), openings and orientation are approximate. No details are guaranteed, they cannot be relied upon for any purpose and they do not form part of any agreement. No liability is taken for any error, omission or misstatement. A party must rely upon its own inspection(s). Powered by www.focalagent.com

## **Living Room**

16' 7" x 10' 8" ( 5.05m x 3.25m )

#### Kitchen

18' 5" x 10' 4" ( 5.61m x 3.15m )

#### **Bedroom 1**

12' 7" x 10' 2" ( 3.84m x 3.10m )

#### **En Suite**

#### **Bedroom 2**

10' 7" x 7' 5" ( 3.23m x 2.26m )

#### **Bedroom 3**

10' 6" x 7' 9" ( 3.20m x 2.36m )

#### **Bathroom**