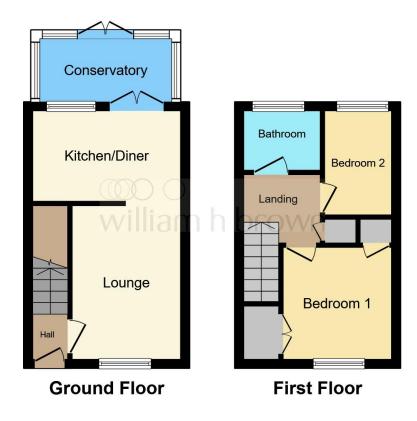

This floor plan is for illustrative purposes only. It is not drawn to scale. Any measurements, floor areas (including any total floor area), openings and orientation are approximate. No details are guaranteed, they cannot be relied upon for any purpose and they do not form part of any agreement. No liability is taken for any error, omission or misstatement. A party must rely upon its own inspection(s). Powered by www.focalagent.com

### Lounge/Diner

22' x 12' 10" ( 6.71m x 3.91m )

#### Kitchen

7' x 8' (2.13m x 2.44m)

### Conservatory

12' x 9' ( 3.66m x 2.74m )

### **Bedroom 1**

10' x 12' 11" ( 3.05m x 3.94m )

#### **Bedroom 2**

6' x 9' (1.83m x 2.74m)

### **Bathroom**

### Garage