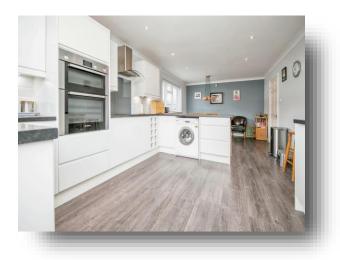

**Lounge** 15' 6" x 14' 6" ( 4.72m x 4.42m )

**Kitchen/Diner** 21' 11" x 11' 10" ( 6.68m x 3.61m )

**Bedroom 1** 15' 5" x 11' 9" ( 4.70m x 3.58m )

Ensuite

**Bedroom 2** 13' 8" x 9' 9" ( 4.17m x 2.97m )

**Bedroom 3** 12' 2" x 7' 9" ( 3.71m x 2.36m )