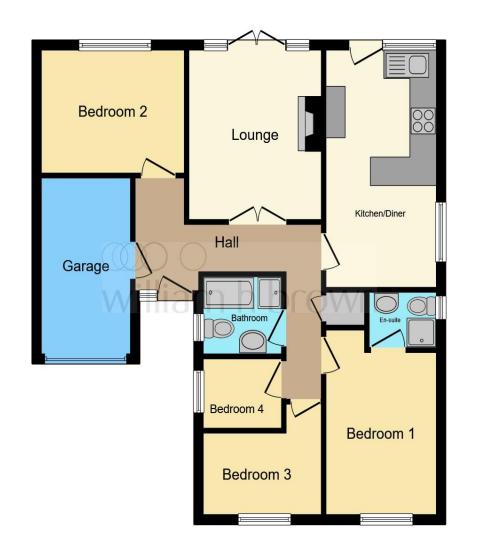

This floor plan is for illustrative purposes only. It is not drawn to scale. Any measurements, floor areas (including any total floor area), openings and orientation are approximate. No details are guaranteed, they cannot be relied upon for any purpose and they do not form part of any agreement. No liability is taken for any error, omission or misstatement. A party must rely upon its own inspection(s). Powered by www.focalagent.com

**Lounge** 15' 6" x 14' 6" ( 4.72m x 4.42m )

**Kitchen/Diner** 21' 11" x 11' 10" ( 6.68m x 3.61m )

**Bedroom 1** 15' 5" x 11' 9" ( 4.70m x 3.58m )

Ensuite

**Bedroom 2** 13' 8" x 9' 9" ( 4.17m x 2.97m )

**Bedroom 3** 12' 2" x 7' 9" ( 3.71m x 2.36m )

**Bedroom 4/Study** 8' 7" x 7' 11" ( 2.62m x 2.41m )

#### Bathroom

**Front Garden** 

**Rear Garden** 