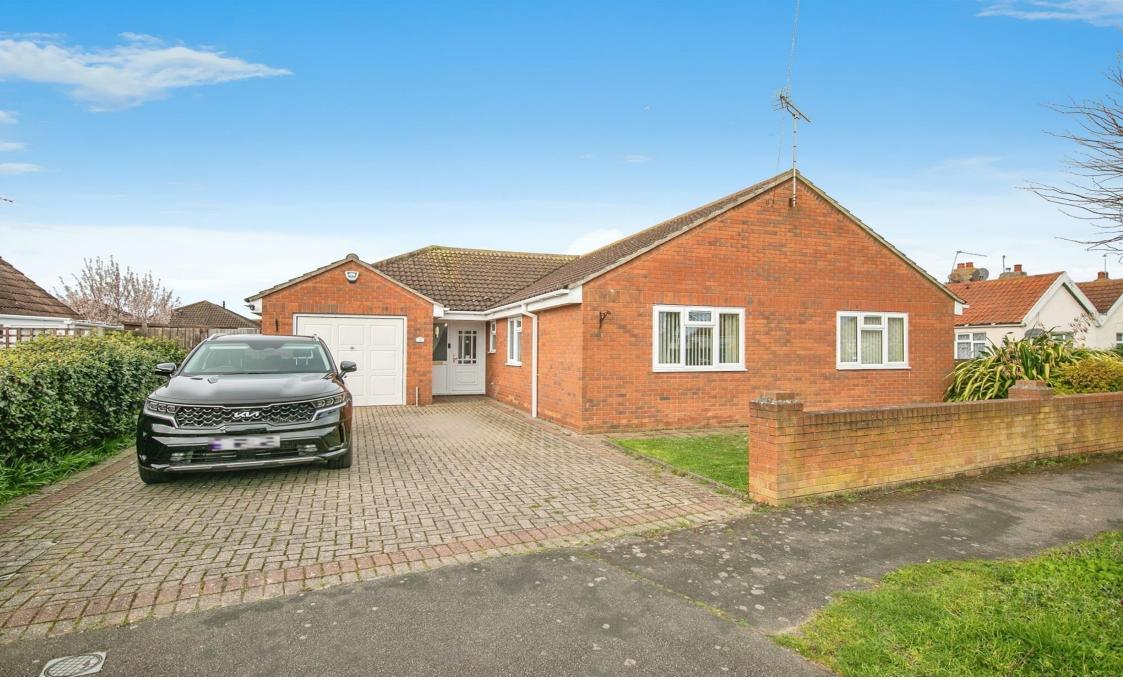

#### The Drive, Clacton-On-Sea

NO ONWARD CHAIN - This substantial four bedroom detached bungalow is located in the sought after location of GREAT CLACTON. The property benefits from spacious living accommodation including a large KITCHEN/DINER. The property is approached via a driveway, leading to a garage. CALL TODAY TO VIEW.

## The Drive, Clacton-On-Sea

- No Onward Chain
- Four Bedrooms
- Large Kitchen Diner
- Garage and Off Road Parking
- Ensuite

Tenure: Freehold EPC Rating: C