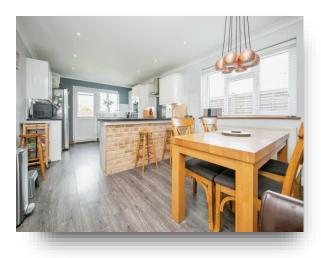

**Lounge** 15' 6" x 14' 6" ( 4.72m x 4.42m )

**Kitchen/Diner** 21' 11" x 11' 10" ( 6.68m x 3.61m )

**Bedroom 1** 15' 5" x 11' 9" ( 4.70m x 3.58m )

Ensuite

**Bedroom 2** 13' 8" x 9' 9" ( 4.17m x 2.97m )

**Bedroom 3** 12' 2" x 7' 9" ( 3.71m x 2.36m )

## The Drive, Clacton-On-Sea

- No Onward Chain
- Four Bedrooms
- Large Kitchen Diner
- Garage and Off Road Parking
- Ensuite

Tenure: Freehold EPC Rating: C