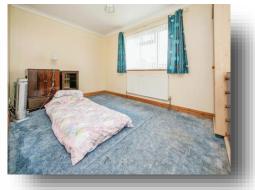

**Lounge** 15' 6" x 14' 6" ( 4.72m x 4.42m )

**Kitchen/Diner** 21' 11" x 11' 10" ( 6.68m x 3.61m )

**Bedroom 1** 15' 5" x 11' 9" ( 4.70m x 3.58m )

Ensuite

**Bedroom 2** 13' 8" x 9' 9" ( 4.17m x 2.97m )

**Bedroom 3** 12' 2" x 7' 9" ( 3.71m x 2.36m )

**Bedroom 4/Study** 8' 7" x 7' 11" ( 2.62m x 2.41m )