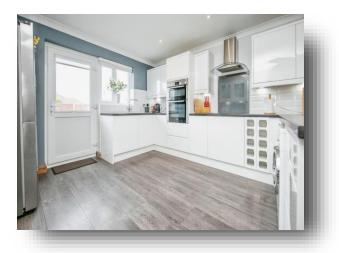

**Lounge** 15' 6" x 14' 6" ( 4.72m x 4.42m )

**Kitchen/Diner** 21' 11" x 11' 10" ( 6.68m x 3.61m )

**Bedroom 1** 15' 5" x 11' 9" ( 4.70m x 3.58m )

Ensuite

**Bedroom 2** 13' 8" x 9' 9" ( 4.17m x 2.97m )

**Bedroom 3** 12' 2" x 7' 9" ( 3.71m x 2.36m )