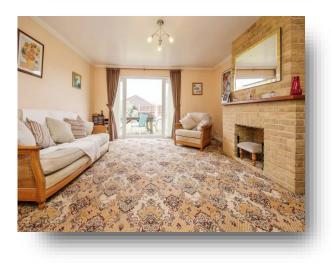

**Lounge** 15' 6" x 14' 6" ( 4.72m x 4.42m )

**Kitchen/Diner** 21' 11" x 11' 10" ( 6.68m x 3.61m )

**Bedroom 1** 15' 5" x 11' 9" ( 4.70m x 3.58m )

Ensuite

**Bedroom 2** 13' 8" x 9' 9" ( 4.17m x 2.97m )

**Bedroom 3** 12' 2" x 7' 9" ( 3.71m x 2.36m )