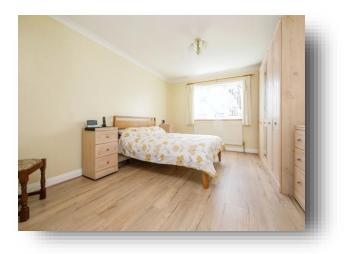

**Lounge** 15' 6" x 14' 6" ( 4.72m x 4.42m )

**Kitchen/Diner** 21' 11" x 11' 10" ( 6.68m x 3.61m )

**Bedroom 1** 15' 5" x 11' 9" ( 4.70m x 3.58m )

Ensuite

**Bedroom 2** 13' 8" x 9' 9" ( 4.17m x 2.97m )

**Bedroom 3** 12' 2" x 7' 9" ( 3.71m x 2.36m )