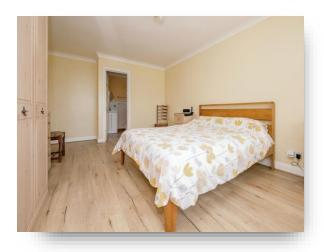

**Lounge** 15' 6" x 14' 6" ( 4.72m x 4.42m )

**Kitchen/Diner** 21' 11" x 11' 10" ( 6.68m x 3.61m )

**Bedroom 1** 15' 5" x 11' 9" ( 4.70m x 3.58m )

Ensuite

**Bedroom 2** 13' 8" x 9' 9" ( 4.17m x 2.97m )

**Bedroom 3** 12' 2" x 7' 9" ( 3.71m x 2.36m )

**Bedroom 4/Study** 8' 7" x 7' 11" ( 2.62m x 2.41m )