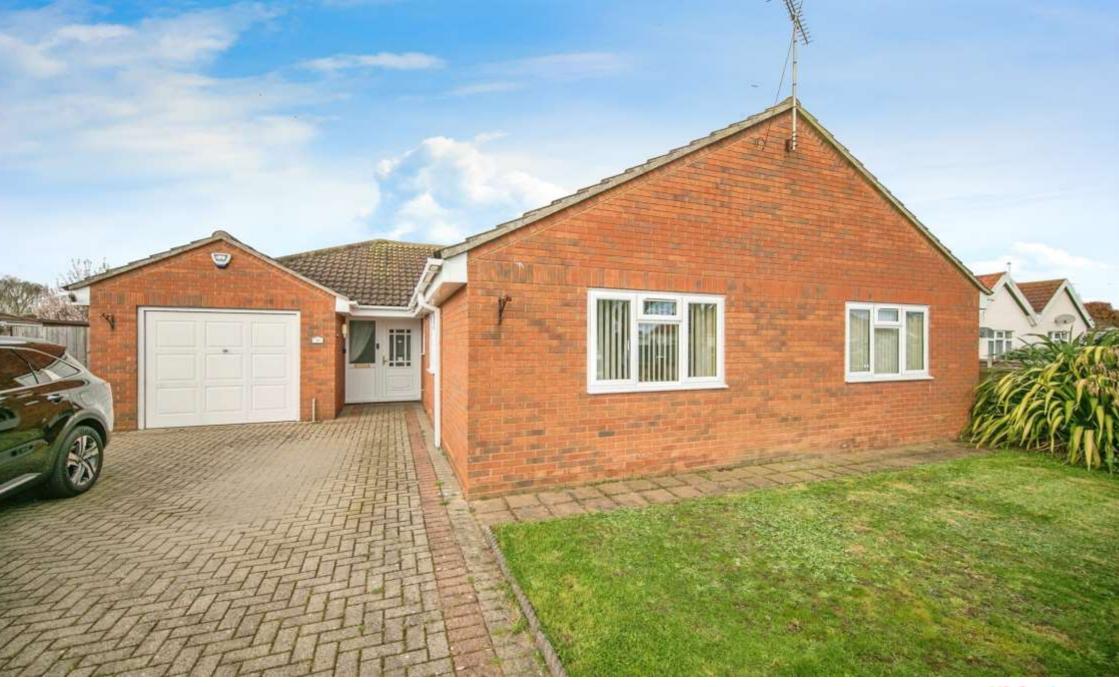

# The Drive, Clacton-On-Sea

NO ONWARD CHAIN - This substantial four bedroom detached bungalow is located in the sought after location of GREAT CLACTON. The property benefits from spacious living accommodation including a large KITCHEN/DINER. The property is approached via a driveway, leading to a garage. CALL TODAY TO VIEW.

# The Drive, Clacton-On-Sea

- No Onward Chain
- Four Bedrooms
- Large Kitchen Diner
- Garage and Off Road Parking
- Ensuite

Tenure: Freehold EPC Rating: C

offers in the region of

£445,000

view this property online williamhbrown.co.uk/Property/CTS309312