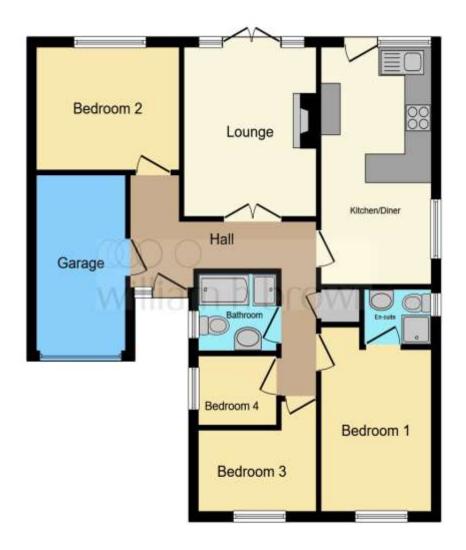

This floor plan is for illustrative purposes only. It is not drawn to scale. Any measurements, floor areas (including any total floor area), openings and orientation are approximate. No details are guaranteed, they cannot be relied upon for any purpose and they do not form part of any agreement. No liability is taken for any error, omission or misstatement. A party must rely upon its own inspection(s). Powered by www.focalagent.com

## Lounge

15' 6" x 14' 6" ( 4.72m x 4.42m )

## Kitchen/Diner

21' 11" x 11' 10" ( 6.68m x 3.61m )

#### **Bedroom 1**

15' 5" x 11' 9" ( 4.70m x 3.58m )

### **Ensuite**

#### **Bedroom 2**

13' 8" x 9' 9" ( 4.17m x 2.97m )

### **Bedroom 3**

12' 2" x 7' 9" ( 3.71m x 2.36m )

# **Bedroom 4/Study**

8' 7" x 7' 11" ( 2.62m x 2.41m )

## **Bathroom**

**Front Garden** 

**Rear Garden** 