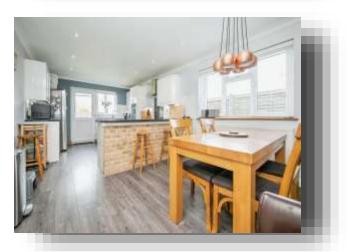

The Drive, Clacton-On-Sea CO15 4NN



# welcome to

# The Drive, Clacton-On-Sea

NO ONWARD CHAIN - This substantial four bedroom detached bungalow is located in the sought after location of GREAT CLACTON. The property benefits from spacious living accommodation including a large KITCHEN/DINER. The property is approached via a driveway, leading to a garage. CALL TODAY TO VIEW.















This floor plan is for illustrative purposes only. It is not drawn to scale. Any measurements, floor areas (including any total floor area), openings and orientation are approximate. No details are guaranteed, they cannot be relied upon for any purpose and they do not form part of any agreement. No liability is taken for any error, omission or misstatement. A party must rely upon its own inspection(s). Powered by www.focalagent.com

## Lounge

15' 6" x 14' 6" ( 4.72m x 4.42m )

## Kitchen/Diner

21' 11" x 11' 10" ( 6.68m x 3.61m )

#### **Bedroom 1**

15' 5" x 11' 9" ( 4.70m x 3.58m )

### **Ensuite**

#### **Bedroom 2**

13' 8" x 9' 9" ( 4.17m x 2.97m )

### **Bedroom 3**

12' 2" x 7' 9" ( 3.71m x 2.36m )

# **Bedroom 4/Study**

8' 7" x 7' 11" ( 2.62m x 2.41m )

## **Bathroom**

**F