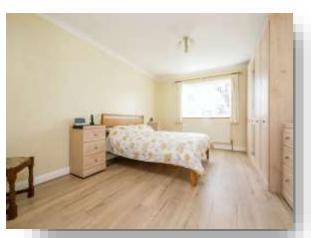

#### **Bedroom 1**

15' 5" x 11' 9" ( 4.70m x 3.58m )

#### **Bedroom 2**

13' 8" x 9' 9" ( 4.17m x 2.97m )

### **Bedroom 3**

12' 2" x 7' 9" ( 3.71m x 2.36m )

# **Bedroom 4/Study**

8' 7" x 7' 11" ( 2.62m x 2.41m )