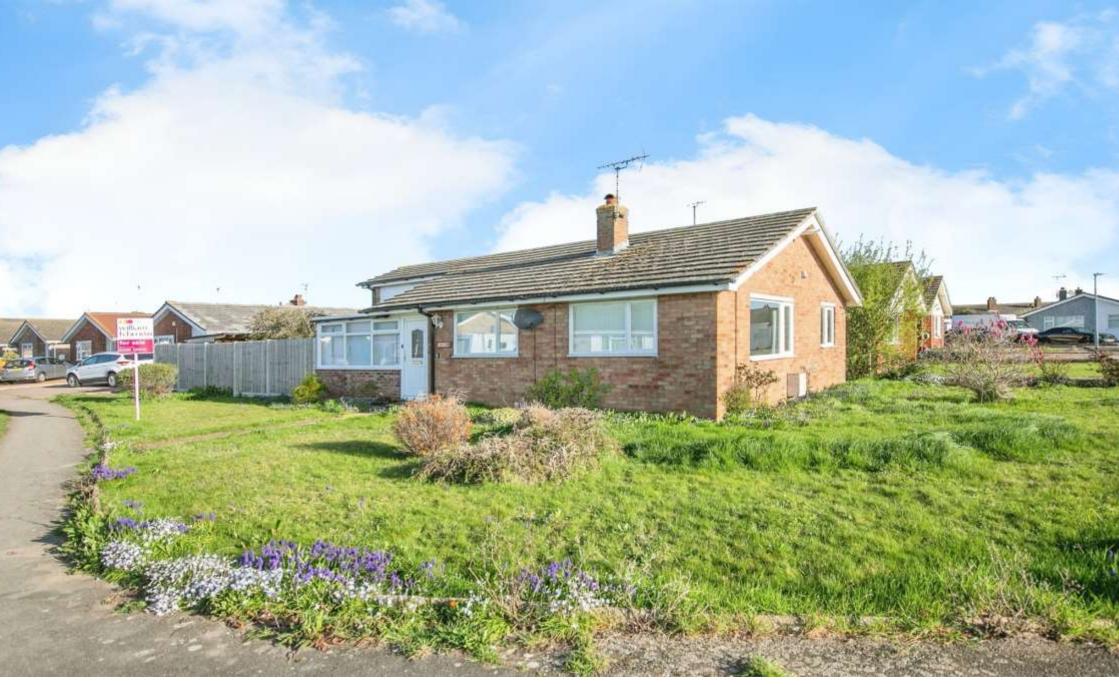

# **Lymington Avenue, Clacton-On-Sea**

Located on a corner plot giving various options for vehicle storage and parking, is this 3 Bedroom Detached Bungalow with NO ONWARD CHAIN, the property also comes with garage. KEYS TO VIEW.

# **Lymington Avenue, Clacton-On-Sea**

- No Onward Chain
- Detached
- 3 Bedrooms
- Driveway
- Garage

Tenure: Freehold EPC Rating: D

offers in excess of

£255,000

view this property online williamhbrown.co.uk/Property/CTS309333