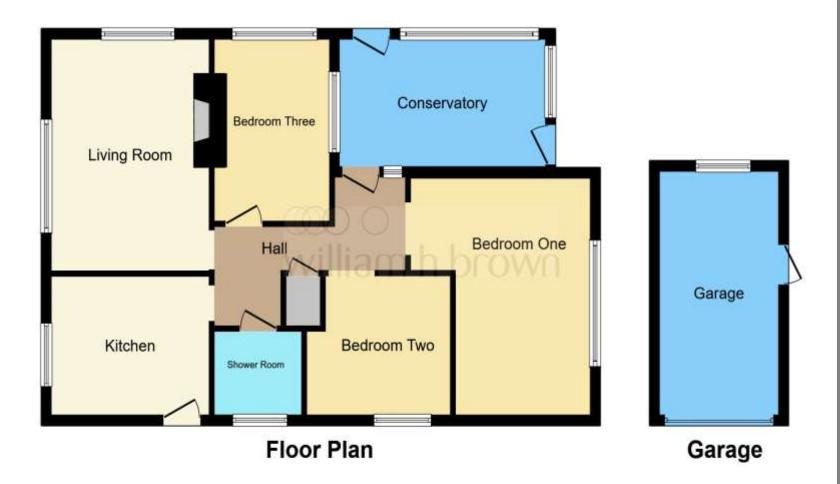

This floor plan is for illustrative purposes only. It is not drawn to scale. Any measurements, floor areas (including any total floor area), openings and orientation are approximate. No details are guaranteed, they cannot be relied upon for any purpose and they do not form part of any agreement. No liability is taken for any error, omission or misstatement. A party must rely upon its own inspection(s). Powered by www.focalagent.com

### **Entrance Porch**

14' 5" x 8' (4.39m x 2.44m)

#### **Entrance Hall**

## **Living Room**

15' x 10' (4.57m x 3.05m)

#### Kitchen

10' 10" x 8' 11" ( 3.30m x 2.72m )

#### **Bedroom 1**

15' 3" x 9' 11" ( 4.65m x 3.02m )

#### **Bedroom 2**

11' 9" x 8' (3.58m x 2.44m)

### **Bedroom 3**

10' x 8' 11" ( 3.05m x 2.72m )

### **Shower Room**

**Front Garden** 

**Rear Garden** 

**Parking** 

**Agents Note** 