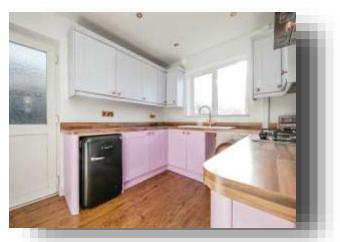

Lymington Avenue, Clacton-On-Sea CO15 4PJ



# welcome to

# **Lymington Avenue, Clacton-On-Sea**

Located on a corner plot giving various options for vehicle storage and parking, is this 3 Bedroom Detached Bungalow with NO ONWARD CHAIN, the property also comes with garage. KEYS TO VIEW.















This floor plan is for illustrative purposes only. It is not drawn to scale. Any measurements, floor areas (including any total floor area), openings and orientation are approximate. No details are guaranteed, they cannot be relied upon for any purpose and they do not form part of any agreement. No liability is taken for any error, omission or misstatement. A party must rely upon its own inspection(s). Powered by www.focalagent.com

### **Entrance Porch**

14' 5" x 8' (4.39m x 2.44m)

#### **Entrance Hall**

## **Living Room**

15' x 10' (4.57m x 3.05m)

#### Kitchen

10' 10" x 8' 11" ( 3.30m x 2.72m )

#### **Bedroom 1**

15' 3" x 9' 11" ( 4.65m x 3.02m )

#### **Bedroom 2**

11' 9" x 8' (3.58m x 2.44m)

### **Bedroom 3**

10' x 8' 11" ( 3.05m x 2.72m )

### **Shower Room**

**Front