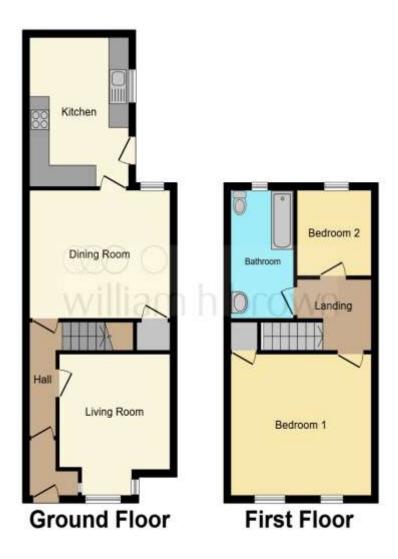

This floor plan is for illustrative purposes only. It is not drawn to scale. Any measurements, floor areas (including any total floor area), openings and orientation are approximate. No details are guaranteed, they cannot be relied upon for any purpose and they do not form part of any agreement. No liability is taken for any error, omission or misstatement. A party must rely upon its own inspection(s). Powered by www.focalagent.com

### **Living Area**

10' 8" x 9' 9" ( 3.25m x 2.97m )

#### Kitchen

13' 8" x 9' 9" ( 4.17m x 2.97m )

#### **Bedroom 1**

15' 6" x 10' 1" ( 4.72m x 3.07m )

#### **Bedroom 2**

9' 6" x 8' 5" ( 2.90m x 2.57m )

#### **Bedroom 3**

15' 2" x 12' 8" ( 4.62m x 3.86m )

### **Bathroom**