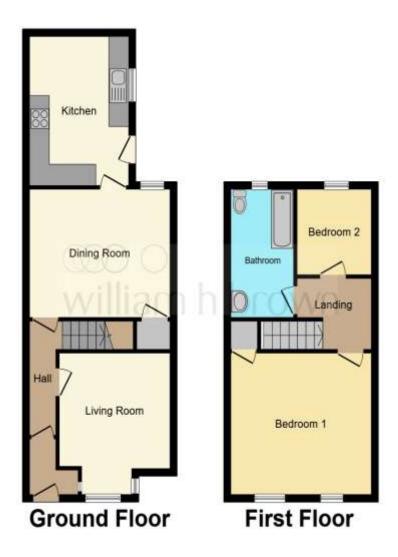

This floor plan is for illustrative purposes only. It is not drawn to scale. Any measurements, floor areas (including any total floor area), openings and orientation are approximate. No details are guaranteed, they cannot be relied upon for any purpose and they do not form part of any agreement. No liability is taken for any error, omission or misstatement. A party must rely upon its own inspection(s). Powered by www.focalagent.com

#### Lounge

15' 2" x 12' 8" ( 4.62m x 3.86m )

## **Dining Room**

10' 8" x 9' 9" ( 3.25m x 2.97m )

#### Kitchen

13' 8" x 9' 9" ( 4.17m x 2.97m )

#### **Bedroom 1**

15' 6" x 10' 1" ( 4.72m x 3.07m )

#### **Bedroom 2**

9' 6" x 8' 5" ( 2.90m x 2.57m )

#### **Bathroom**