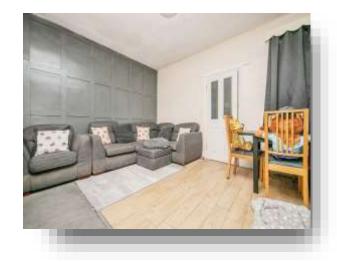

#### Lounge

15' 2" x 12' 8" ( 4.62m x 3.86m )

## **Dining Room**

10' 8" x 9' 9" ( 3.25m x 2.97m )