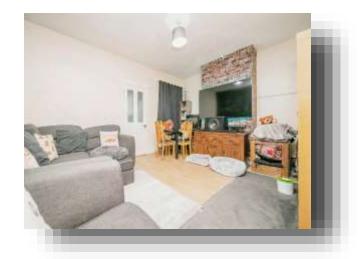

#### Lounge

15' 2" x 12' 8" ( 4.62m x 3.86m )

## **Dining Room**

10' 8" x 9' 9" ( 3.25m x 2.97m )