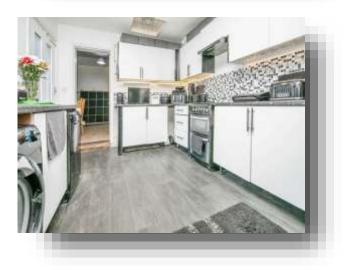

Oxford Crescent, Clacton-On-Sea CO15 3PY



# welcome to

# **Oxford Crescent, Clacton-On-Sea**

TWO BEDROOMS AND TWO RECEPTION ROOMS - This large two bedroom mid terraced house benefits from ample living accommodation for all. Internally the property has a modern fitted bathroom and kitchen. Being located within a mile of the town centre and local train station. CALL TODAY















This floor plan is for illustrative purposes only. It is not drawn to scale. Any measurements, floor areas (including any total floor area), openings and orientation are approximate. No details are guaranteed, they cannot be relied upon for any purpose and they do not form part of any agreement. No liability is taken for any error, omission or misstatement. A party must rely upon its own inspection(s). Powered by www.focalagent.com

#### Lounge

15' 2" x 12' 8" ( 4.62m x 3.86m )

## **Dining Room**

10' 8" x 9' 9" ( 3.25m x 2.97m )

#### Kitchen

13' 8" x 9' 9" ( 4.17m x 2.97m )

#### **Bedroom 1**

15' 6" x 10' 1" ( 4.72m x 3.07m )

#### **Bedroom 2**

9' 6" x 8' 5" ( 2.90m x 2.57m )

#### **Bathroom**

## welcome to

## **Oxford Crescent, Clacton-On-Sea**

- Two Bedrooms
- Two Re