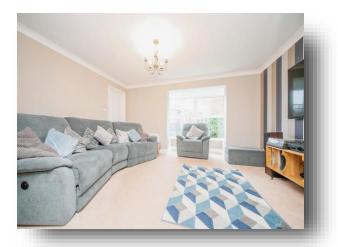

## Lounge

14' 10" x 12' 6" ( 4.52m x 3.81m )

## **Dining Room**

12' 6" x 9' 8" ( 3.81m x 2.95m )