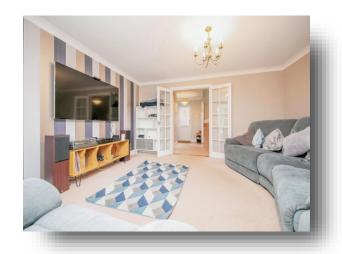

## Lounge

14' 10" x 12' 6" ( 4.52m x 3.81m )

## **Dining Room**

12' 6" x 9' 8" ( 3.81m x 2.95m )