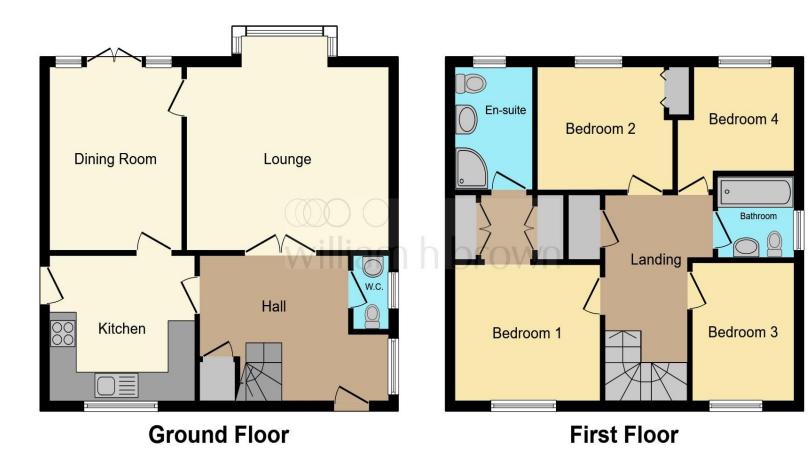

This floorplan is for illustrative purposes only and is not drawn to scale. Measurements, floor-areas, openings and orientations are approximate. They should not be relied upon for any purpose and do not form any part of an agreement. No liability is taken for any error or mis-statement. All parties must rely on their own inspections.

### Cloakroom

## Lounge

14' 10" x 12' 6" ( 4.52m x 3.81m )

## **Dining Room**

12' 6" x 9' 8" ( 3.81m x 2.95m )

#### Kitchen

10' 8" x 9' 4" ( 3.25m x 2.84m )

#### **Bedroom 1**

10' 8" x 9' 4" ( 3.25m x 2.84m )

#### **Ensuite**

#### **Bedroom 2**

9' 11" x 8' 5" ( 3.02m x 2.57m )

#### **Bedroom 3**

9' 4" x 7' 6" ( 2.84m x 2.29m )

#### **Bedroom 4**

8' 7" x 7' 1" ( 2.62m x 2.16m )

#### **Bathroom**