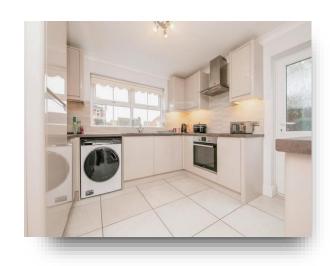

## welcome to

# **Worthing Mews, Clacton-On-Sea**

WELL PRESENTED FAMILY HOME - Situated on the popular Martello development and is located within 100 METERS OF THE SEAFRONT. The property benefits from TWO RECEPTION ROOMS as well as OFF ROAD PARKING/GARAGE. Internally the property further benefits from an impressive entrance hall and an ENSUITE.















This floorplan is for illustrative purposes only and is not drawn to scale. Measurements, floor-areas, openings and orientations are approximate. They should not be relied upon for any purpose and do not form any part of an agreement. No liability is taken for any error or mis-statement. All parties must rely on their own inspections.

### Cloakroom

## Lounge

14' 10" x 12' 6" ( 4.52m x 3.81m )

## **Dining Room**

12' 6" x 9' 8" ( 3.81m x 2.95m )

#### Kitchen

10' 8" x 9' 4" ( 3.25m x 2.84m )

#### **Bedroom 1**

10' 8" x 9' 4" ( 3.25m x 2.84m )

#### **Ensuite**

#### **Bedroom 2**

9' 11" x 8' 5" ( 3.02m x 2.57m )

#### **Bedroom 3**

9' 4" x 7' 6" ( 2.84m x 2.29m )

#### **Bedroom 4**

8' 7" x 7' 1" ( 2.62m x 2.16m )

#### **Bathroom**

#### Garden

## welcome to

# Worthin