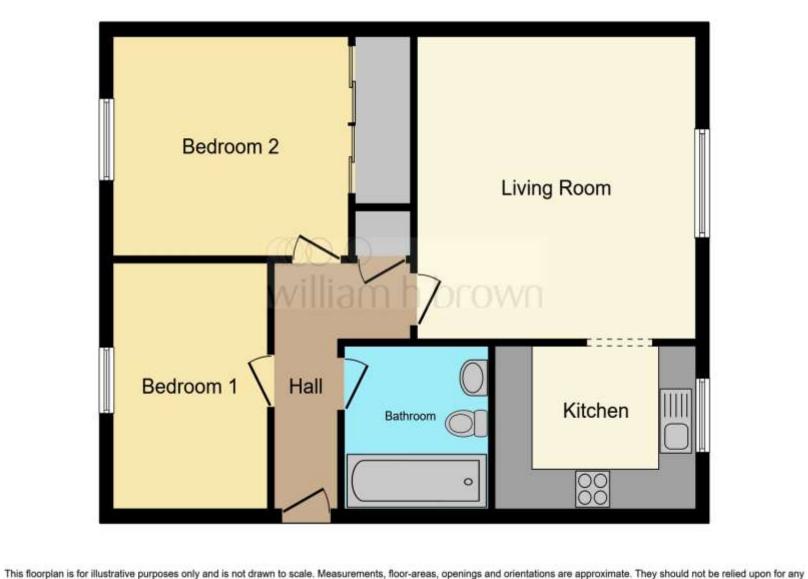

purpose and do not form any part of an agreement. No liability is taken for any error or mis-statement. All parties must rely on their own inspections.

**Living Room** 12' 10" x 12' 6" ( 3.91m x 3.81m )

**Kitchen** 8' 6" x 6' 10" ( 2.59m x 2.08m )

**Bedroom 1** 9' 8" x 9' 3" ( 2.95m x 2.82m )

**Bedroom 2** 10' x 6' 6" ( 3.05m x 1.98m )

#### Bathroom