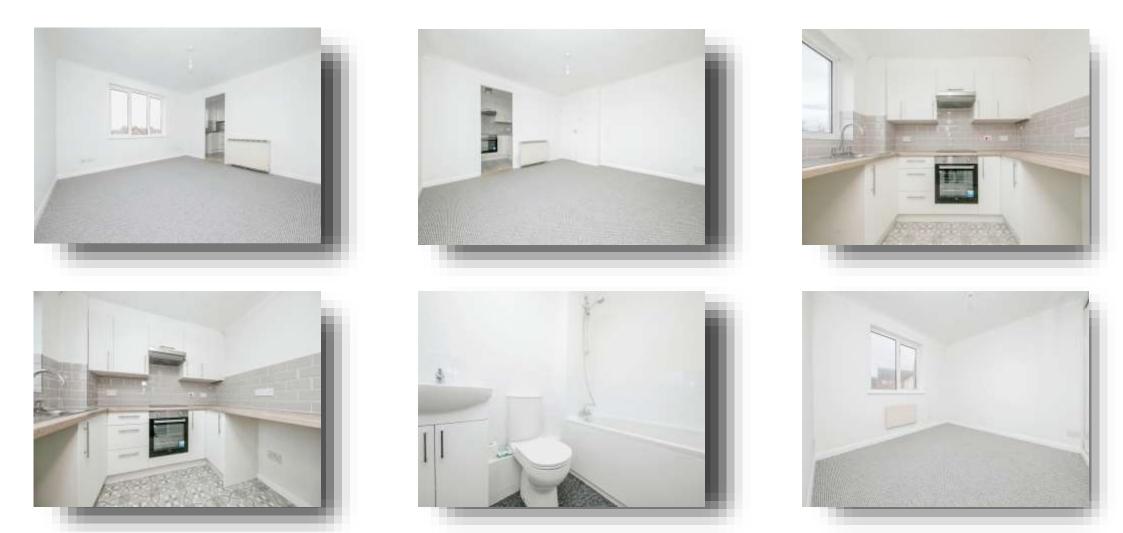

purpose and do not form any part of an agreement. No liability is taken for any error or mis-statement. All parties must rely on their own inspections.

**Living Room** 12' 10" x 12' 6" ( 3.91m x 3.81m )

**Kitchen** 8' 6" x 6' 10" ( 2.59m x 2.08m )

**Bedroom 1** 9' 8" x 9' 3" ( 2.95m x 2.82m )

**Bedroom 2** 10' x 6' 6" ( 3.05m x 1.98m )

#### Bathroom