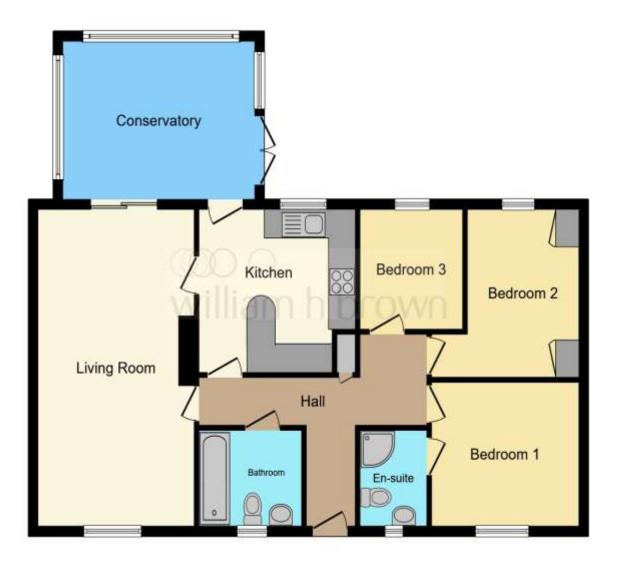

This floorplan is for illustrative purposes only and is not drawn to scale. Measurements, floor-areas, openings and orientations are approximate. They should not be relied upon for any purpose and do not form any part of an agreement. No liability is taken for any error or mis-statement. All parties must rely on their own inspections.

## **Living Room**

21' 9" x 11' 4" ( 6.63m x 3.45m )

#### Kitchen

11' 4" x 11' ( 3.45m x 3.35m )

### Conservatory

14' 3" x 11' 2" ( 4.34m x 3.40m )

#### **Bedroom 1**

12' x 9' 9" ( 3.66m x 2.97m )

#### **Ensuite**

#### **Bedroom 2**

11' x 8' 7" ( 3.35m x 2.62m )

#### **Bedroom 3**

8' 11" x 7' 8" ( 2.72m x 2.34m )

### **Bathroom**