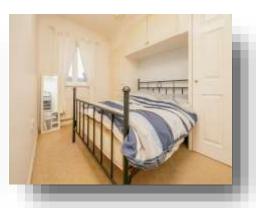

#### **Bedroom 2**

11' x 8' 7" ( 3.35m x 2.62m )

#### **Bedroom 3**

8' 11" x 7' 8" ( 2.72m x 2.34m )