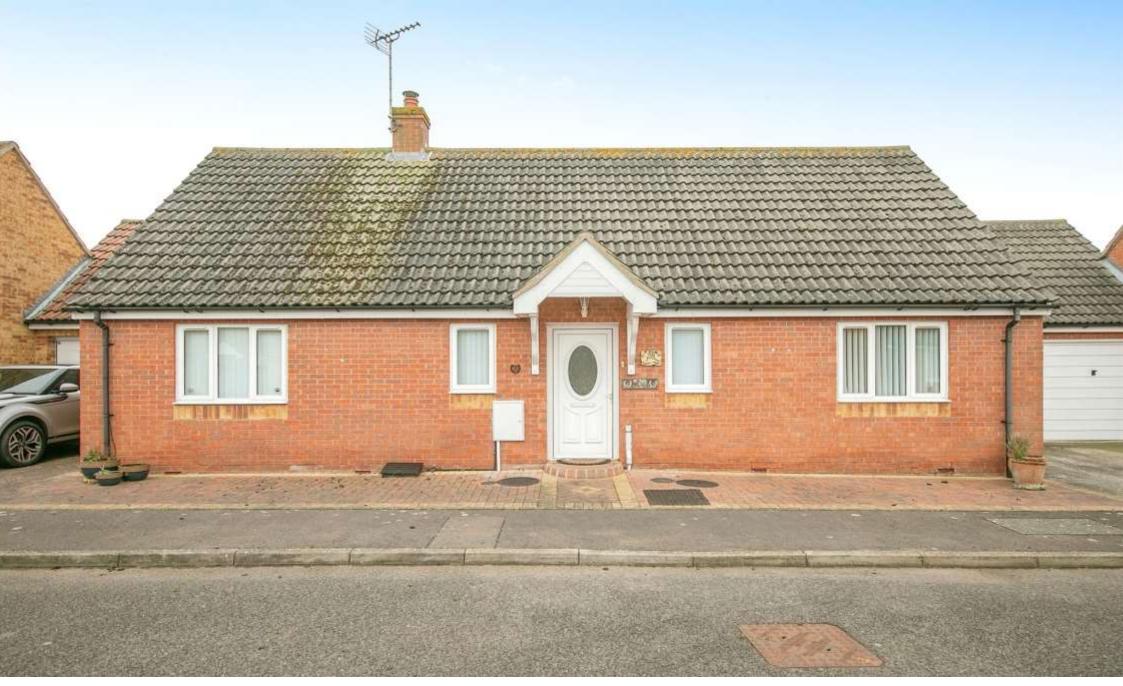

# Freshwater Lane, Clacton-On-Sea

NO ONWARD CHAIN - This detached three bedroom bungalow, is located in the well regarded area of Great Clacton. Benefiting from OFF ROAD PARKING, GARAGE and a CONSERVATORY. The property is positioned within close proximity of shopping amenities. CALL TODAY TO ARRANGE A VIEWING.

# Freshwater Lane, Clacton-On-Sea

- No Onward Chain
- Garage and Off Road Parking
- Conservatory
- Ensuite
- Great Clacton

Tenure: Freehold EPC Rating: C

£275,000

view this property online williamhbrown.co.uk/Property/CTS309137