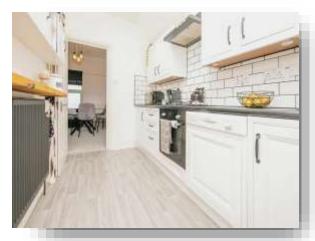

The Towers Vista Road, Clacton-On-Sea CO15 6BY



## welcome to

# The Towers Vista Road, Clacton-On-Sea

FULL PANORAMIC SEA VIEWS - This PENTHOUSE two bedroom apartment, is located along the sea front and offers sea views over the sandy beaches of Clacton. The property is being offered with NO ONWARD CHAIN and is well presented. Benefiting from gas central heating and parking. CALL TODAY















This floorplan is for illustrative purposes only and is not drawn to scale. Measurements, floor-areas, openings and orientations are approximate. They should not be relied upon for any purpose and do not form any part of an agreement. No liability is taken for any error or mis-statement. All parties must rely on their own inspections.

## **Living Room**

27' 9" x 9' 4" ( 8.46m x 2.84m )

#### Kitchen

12' 9" x 6' 7" ( 3.89m x 2.01m )

#### **Bedroom 1**

12' 4" x 11' 2" ( 3.76m x 3.40m )

#### **Bedroom 2**

11' 2" x 10' 4" ( 3.40m x 3.15m )

#### **Bathroom**

### welcome to

# The Towers Vista Road, Clacton-On-Sea

- No Onward Chain
- Gas Central Heating
- Top Floor Penthouse
- Full Panoramic Sea Views
- Well Presented and Modern

Tenure: Leasehold EPC Rating: C

This is a Leasehold