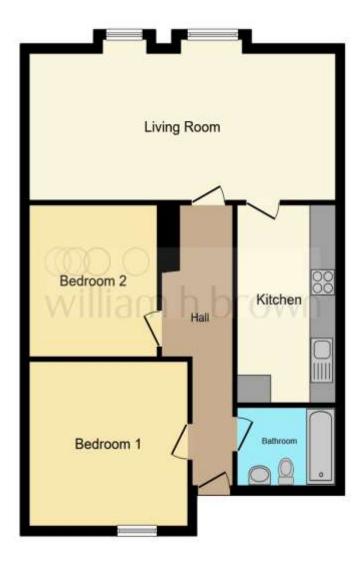

This floorplan is for illustrative purposes only and is not drawn to scale. Measurements, floor-areas, openings and orientations are approximate. They should not be relied upon for any purpose and do not form any part of an agreement. No liability is taken for any error or mis-statement. All parties must rely on their own inspections.

## **Living Room**

27' 9" x 9' 4" ( 8.46m x 2.84m )

#### Kitchen

12' 9" x 6' 7" ( 3.89m x 2.01m )

#### **Bedroom 1**

12' 4" x 11' 2" ( 3.76m x 3.40m )

#### **Bedroom 2**

11' 2" x 10' 4" ( 3.40m x 3.15m )

#### **Bathroom**