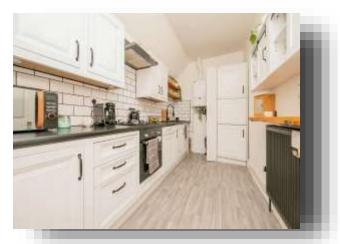

The Towers Vista Road, Clacton-On-Sea CO15 6BY



## welcome to

# The Towers Vista Road, Clacton-On-Sea

FULL PANORAMIC SEA VIEWS - This PENTHOUSE two bedroom apartment, is located along the sea front and offers sea views over the sandy beaches of Clacton. The property is being offered with NO ONWARD CHAIN and is well presented. Benefiting from gas central heating and parking. CALL TODAY















This floorplan is for illustrative purposes only and is not drawn to scale. Measurements, floor-areas, openings and orientations are approximate. They should not be relied upon for any purpose and do not form any part of an agreement. No liability is taken for any error or mis-statement. All parties must rely on their own inspections.

## **Living Room**

27' 9" x 9' 4" ( 8.46m x 2.84m )

#### Kitchen

12' 9" x 6' 7" ( 3.89m x 2.01m )

#### **Bedroom 1**

12' 4" x 11' 2" ( 3.76m x 3.40m )

#### **Bedroom 2**

11' 2" x 10' 4" ( 3.40m x 3.15m )

#### **Bathroom**

### welcome to

# The Towers Vista Road, Clacton-On-Sea

- No Onward Chain
- Gas Central Heating
- Top Floor Penthouse
- Full Panoramic Sea Views
- Well Presented and Modern

Tenure: Leasehold EPC Rating: C

This is a Leaseho