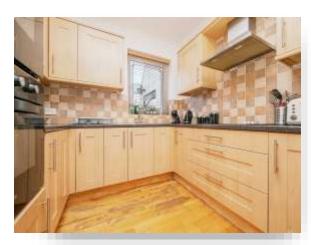

# welcome to

# Lavender Leas West Road, Clacton-On-Sea

CLOSE TO SEAFRONT - OPEN TO OFFERS - Situated within a half mile of Martello beach, this impressive and notable property features five bedrooms and three reception rooms. Approached via an in and out driveway and complimented by a garage. Internally the property is well presented.















This floorplan is for illustrative purposes only and is not drawn to scale. Measurements, floor-areas, openings and orientations are approximate. They should not be relied upon for any purpose and do not form any part of an agreement. No liability is taken for any error or mis-statement. All parties must rely on their own inspections.

### Cloakroom

7' 1" x 3' 3" ( 2.16m x 0.99m )

#### Lounge

15' 3" x 11' 11" ( 4.65m x 3.63m )

## **Dining Room**

12' 9" x 10' 6" ( 3.89m x 3.20m )

## **Reception Room 3**

17' 7" x 12' 1" ( 5.36m x 3.68m )

#### Kitchen

9' 2" x 8' 9" ( 2.79m x 2.67m )

## Landing

#### **Bedroom 1**

15' 8" x 14' 2" ( 4.78m x 4.32m )

## **Bedroom 2**

13' 6" x 11' 11" ( 4.11m x 3.63m )

### **Bedroom 3**

10' 6" x 10' 2" ( 3.20m x 3.10m )

### **Bedroom 4**

9' 4"