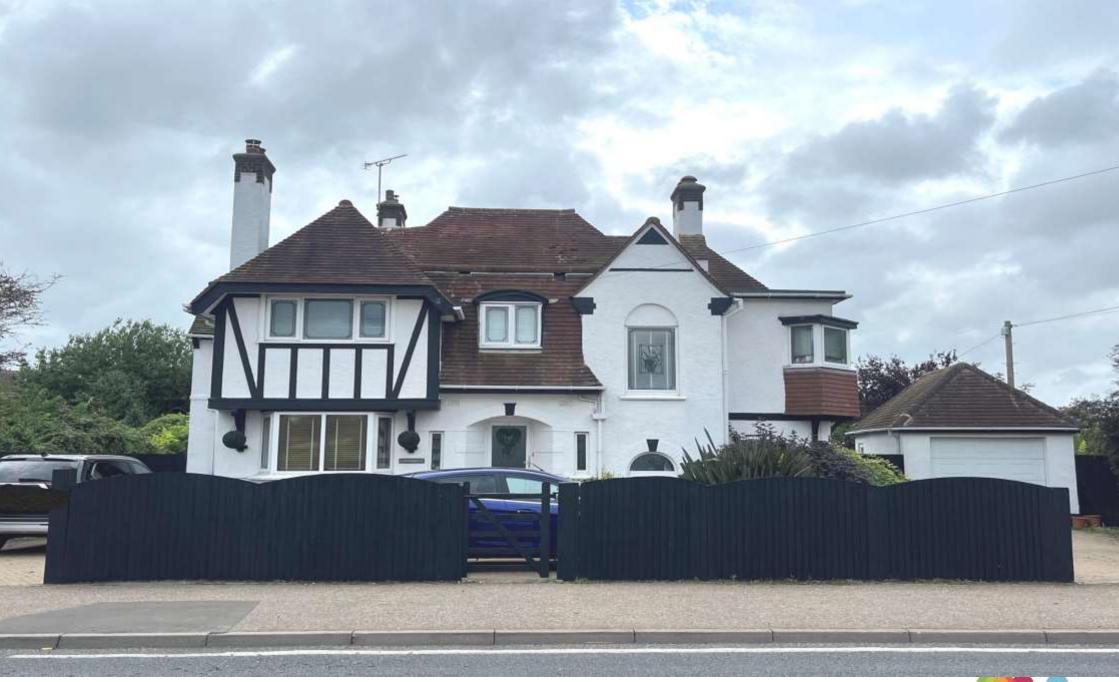

# Lavender Leas West Road, Clacton-On-Sea

CLOSE TO SEAFRONT - OPEN TO OFFERS - Situated within a half mile of Martello beach, this impressive and notable property features five bedrooms and three reception rooms. Approached via an in and out driveway and complimented by a garage. Internally the property is well presented.

# Lavender Leas West Road, Clacton-On-Sea

- **Five Bedrooms**
- Three Reception Rooms
- Close To Seafront
- Garage and Off Road Parking
- **Original Features**

Tenure: Freehold EPC Rating: C

offers in the region of