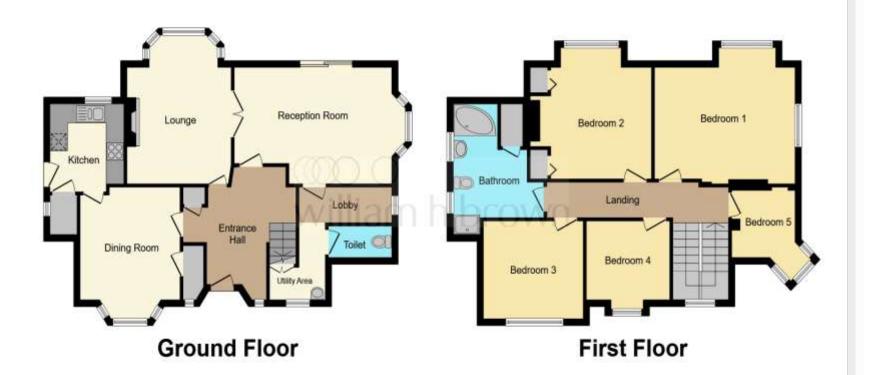

This floorplan is for illustrative purposes only and is not drawn to scale. Measurements, floor-areas, openings and orientations are approximate. They should not be relied upon for any purpose and do not form any part of an agreement. No liability is taken for any error or mis-statement. All parties must rely on their own inspections.

### Cloakroom

7' 1" x 3' 3" ( 2.16m x 0.99m )

#### Lounge

15' 3" x 11' 11" ( 4.65m x 3.63m )

## **Dining Room**

12' 9" x 10' 6" ( 3.89m x 3.20m )

## **Reception Room 3**

17' 7" x 12' 1" ( 5.36m x 3.68m )

#### Kitchen

9' 2" x 8' 9" ( 2.79m x 2.67m )

## Landing

#### **Bedroom 1**

15' 8" x 14' 2" ( 4.78m x 4.32m )

## **Bedroom 2**

13' 6" x 11' 11" ( 4.11m x 3.63m )

### **Bedroom 3**

10' 6" x 10' 2" ( 3.20m x 3.10m )

### **Bedroom 4**

9' 4" x 8' 2" ( 2.84m x 2.49m )

#### **Bedroom 5**

9' 10" x 9' (3.00m x 2.74m)

#### **Bathroom**