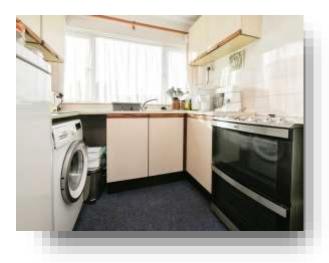

#### **Conservatory** 10' 5" x 6' 5" ( 3.17m x 1.96m )

**Kitchen** 11' x 8' 2" ( 3.35m x 2.49m )