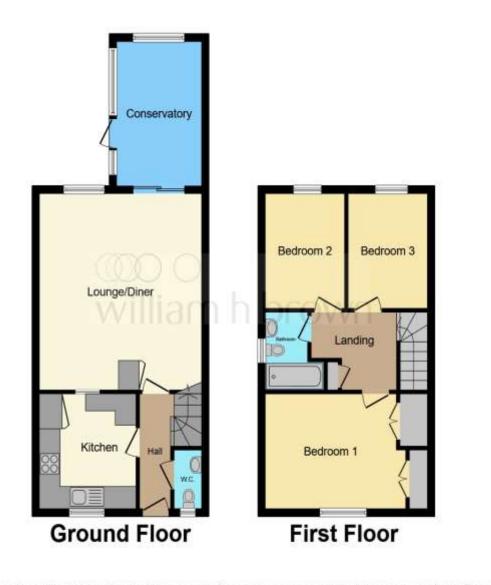

This floorplan is for illustrative purposes only and is not drawn to scale. Measurements, floor-areas, openings and orientations are approximate. They should not be relied upon for any purpose and do not form any part of an agreement. No liability is taken for any error or mis-statement. All parties must rely on their own inspections.

## **Entrance Hall**

## Cloakroom

#### **Lounge/diner** 18' 3" x 14' 6" ( 5.56m x 4.42m )

#### **Conservatory** 10' 5" x 6' 5" ( 3.17m x 1.96m )

**Kitchen** 11' x 8' 2" ( 3.35m x 2.49m )

## Landing

**Bedroom 1** 12' x 10' 3" ( 3.66m x 3.12m )

**Bedroom 2** 10' 4" x 7' 10" ( 3.15m x 2.39m )

**Bedroom 3** 10' 4" x 6' 4" ( 3.15m x 1.93m )

Bathroom

**Front Garden** 

**Rear Garden** 

Garage