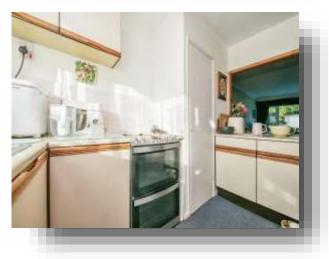

#### **Conservatory** 10' 5" x 6' 5" ( 3.17m x 1.96m )

**Kitchen** 11' x 8' 2" ( 3.35m x 2.49m )