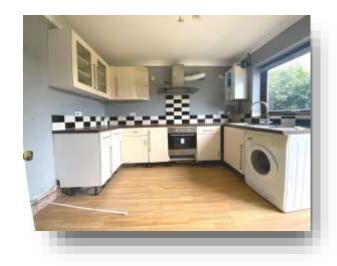

Diana Way, Clacton-On-Sea CO15 1EE



## welcome to

# Diana Way, Clacton-On-Sea

NO ONWARD CHAIN - Located in a cul de sac position, this property boasts OFF ROAD PARKING and a GARAGE. Offering spacious living accommodation, complimented by a large enclosed rear garden. CALL TODAY TO ARRANGE A VIEWING













#### GROUND FLOOR



#### Lounge

19' 11" x 11' (6.07m x 3.35m)

#### Kitchen

10' 8" x 9' 9" ( 3.25m x 2.97m )

#### **Bedroom 1**

14' 9" x 11' (4.50m x 3.35m)

#### **Bedroom 2**

11' 8" x 9' 9" ( 3.56m x 2.97m )

#### **Bathroom**

6' 9" x 5' 7" ( 2.06m x 1.70m )

## Garage

## welcome to

## Diana Way, Clacton-On-Sea

- No Onward Chain
- Garage and Off Road Parking
- Cul De Sac Position
- Detached
- Enclosed Rear Garden

Tenure: Freehold EPC Rating: D

# £240,000









Please note the marker reflects the postcode not the actual property

view this property online williamhbrown.co.uk/Property/CTS309085



Property Ref: CTS309085 - 0005 1. MONEY LAUNDERING REGULATIONS Intending purchasers will be asked to produce identification documentation at a later stage and we would ask