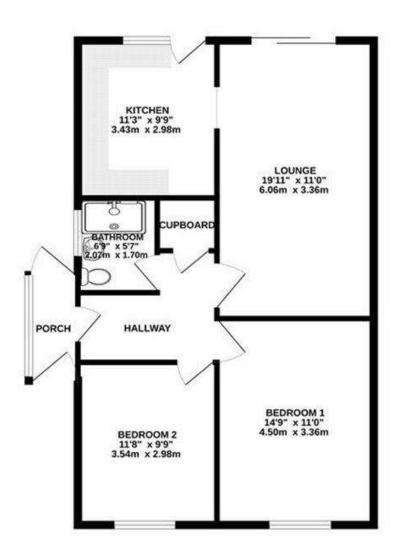

#### GROUND FLOOR

#### Lounge

19' 11" x 11' (6.07m x 3.35m)

#### Kitchen

10' 8" x 9' 9" ( 3.25m x 2.97m )

#### **Bedroom 1**

14' 9" x 11' (4.50m x 3.35m)

#### **Bedroom 2**

11' 8" x 9' 9" ( 3.56m x 2.97m )

#### **Bathroom**

6' 9" x 5' 7" ( 2.06m x 1.70m )