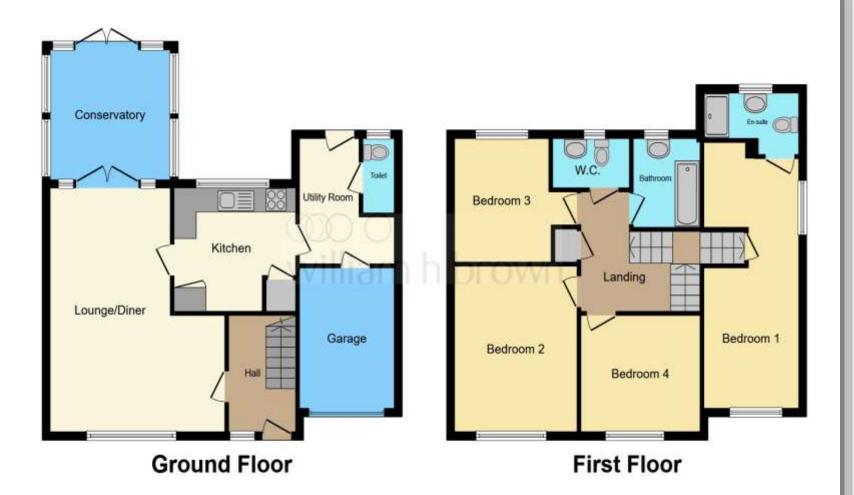

This floorplan is for illustrative purposes only and is not drawn to scale. Measurements, floor-areas, openings and orientations are approximate. They should not be relied upon for any purpose and do not form any part of an agreement. No liability is taken for any error or mis-statement. All parties must rely on their own inspections.

## **Entrance Hall**

# Lounge/diner

21' 4" x 15' 10" ( 6.50m x 4.83m )

## **Kitchen/breakfast Room**

11' 5" x 10' 1" ( 3.48m x 3.07m )

## Conservatory

9' x 8' 6" ( 2.74m x 2.59m )

# **Utility Room**

9' 1" x 8' 1" ( 2.77m x 2.46m )

### Cloakroom

## Landing

## **Bedroom 1**

19' 3" x 8' 1" ( 5.87m x 2.46m )

#### **Bedroom 2**

12' x 10' 9" ( 3.66m x 3.28m )

## **Bedroom 3**

10' 4" x 10' 1" ( 3.15m x 3.07m )

#### **Bedroom 4**

9' 1" x 7' 5" ( 2.77m x 2.26m )

#### **Bathroom**

# **Seperate Wc**