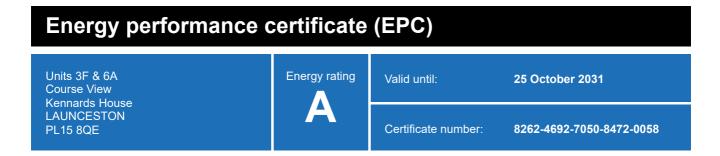

### **Energy rating and score**

This property's energy rating is A.

Properties get a rating from A+ (best) to G (worst) and a score.

The better the rating and score, the lower your property's carbon emissions are likely to be.

Property type B8 Storage or Distribution

Total floor area 210 square metres