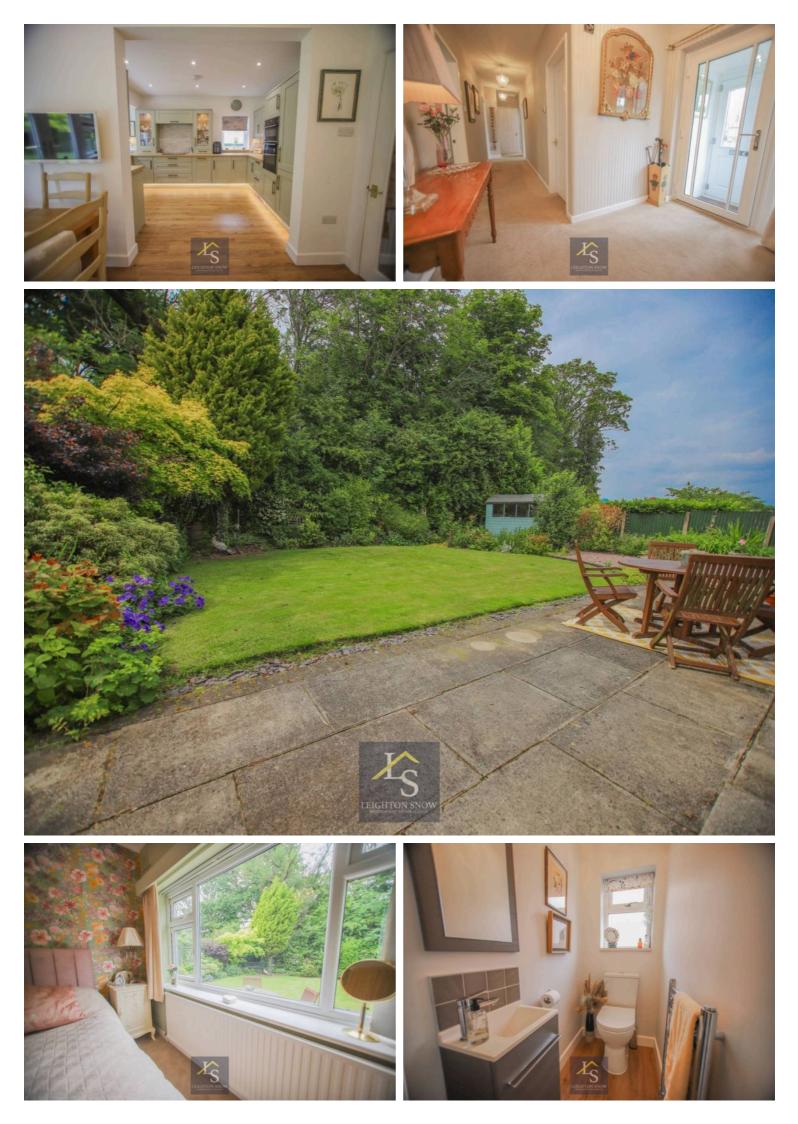

Larchway is a sought-after cul-de-sac sitting off Elmsway on the Bramhall/Cheadle Hulme border, benefitting from easy access into both villages and all the popular shops, restaurants and transport links they have to offer. Positioned on a large plot there is a generous driveway at the front of the bungalow sitting alongside a charming lawn and well-stocked borders. Gated access can be found down the side to the beautiful garden at the rear. The garden sits with a south-westerly facing aspect and is generous in size with a lawn and mature borders providing a lovely green outlook and also offering super privacy from neighbouring properties.

Internally the bungalow was remodelled in 2022 to include a part-conversion of the integral garage and a reconfiguration of the layout. The shower room and kitchen were both replaced during this period and showcase modern features whilst remaining sympathetic to the age and style of the bungalow. All rooms are positioned off the hallway, with the living room the first door on the left. The living room is a beautiful space with windows to three sides allowing in an abundance of natural light, along with access out to the garden. The second reception room also provides patio doors to the garden and opens into the beautifully crafted kitchen with integrated appliances. Both bedrooms are doubles with bedroom two offering fitted wardrobes and bedroom one boasting dual aspect windows. The shower room is another modern space having been recently fitted and comprising an enclosed shower with tiled seat, wash hand basin set with a vanity, and a WC. There is also the benefit of a separate WC for guests.