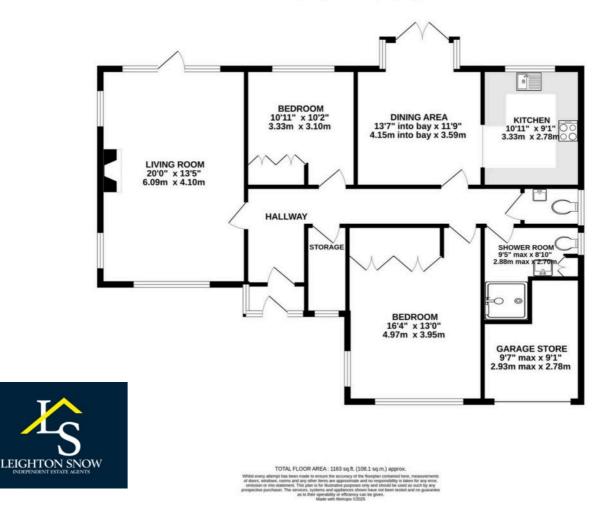

## GROUND FLOOR 1163 sq.ft. (108.1 sq.m.) approx.

A beautiful two bedroom detached bungalow offering immaculate and thoughtfully reconfigured accommodation, perfect for those downsizing who are used to generous room proportions and a private plot. Benefitting from a marvellous south-west facing rear garden, and positioned on a quiet cul-de-sac on the Bramhall/Cheadle Hulme border, this bungalow is a unique find combining space and convenience with style and comfort. Offered for sale with NO ONWARD CHAIN.

Internally the bungalow was remodelled in 2022 to include a part-conversion of the integral garage and a reconfiguration of the layout. The shower room and kitchen were both replaced during this period and showcase modern features whilst remaining sympathetic to the age and style of the bungalow. All rooms are positioned off the hallway, with the living room the first door on the left. The living room is a beautiful space with windows to three sides allowing in an abundance of natural light, along with access out to the garden. The second reception room also provides patio doors to the garden and opens into the beautifully crafted kitchen with integrated appliances. Both bedrooms are doubles with bedroom two offering fitted wardrobes and bedroom one boasting dual aspect windows. The shower room is another modern space having been recently fitted and comprising an enclosed shower with tiled seat, wash hand basin set with a vanity, and a WC. There is also the benefit of a separate WC for guests.