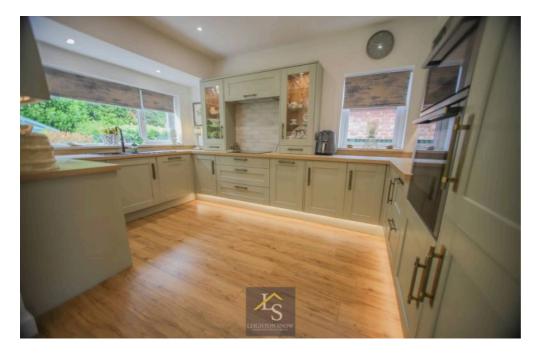

Internally the bungalow was remodelled in 2022 to include a part-conversion of the integral garage and a reconfiguration of the layout. The shower room and kitchen were both replaced during this period and showcase modern features whilst remaining sympathetic to the age and style of the bungalow. All rooms are positioned off the hallway, with the living room the first door on the left. The living room is a beautiful space with windows to three sides allowing in an abundance of natural light, along with access out to the garden. The second reception room also provides patio doors to the garden and opens into the beautifully crafted kitchen with integrated appliances. Both bedrooms are doubles with bedroom two offering fitted wardrobes and bedroom one boasting dual aspect windows. The shower room is another modern space having been recently fitted and comprising an enclosed shower with tiled seat, wash hand basin set with a vanity, and a WC. There is also the benefit of a separate WC for guests.