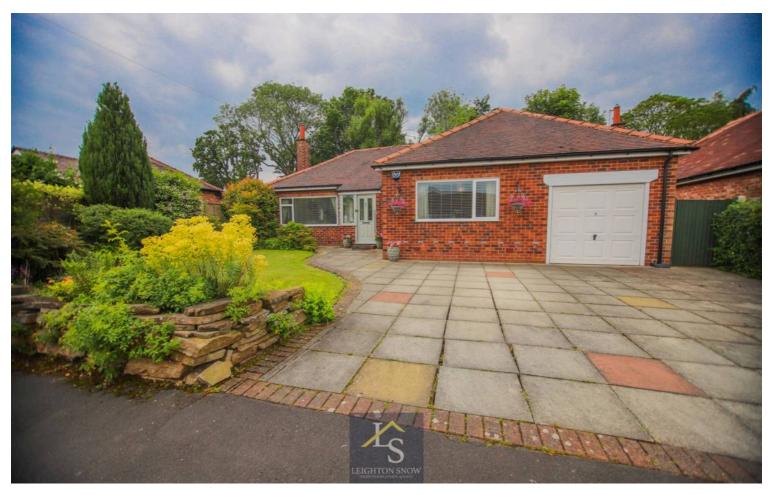

A beautiful two bedroom detached bungalow offering immaculate and thoughtfully reconfigured accommodation, perfect for those downsizing who are used to generous room proportions and a private plot. Benefitting from a marvellous south-west facing rear garden, and positioned on a quiet cul-de-sac on the Bramhall/Cheadle Hulme border, this bungalow is a unique find combining space and convenience with style and comfort. Offered for sale with NO ONWARD CHAIN.

## GROUND FLOOR 1163 sq.ft. (108.1 sq.m.) approx.

A beautiful two bedroom detached bungalow offering immaculate and thoughtfully reconfigured accommodation, perfect for those downsizing who are used to generous room proportions and a private plot. Benefitting from a marvellous south-west facing rear garden, and positioned on a quiet cul-de-sac on the Bramhall/Cheadle Hulme border, this bungalow is a unique find combining space and convenience with style and comfort. Offered for sale with NO ONWARD CHAIN.

Larchway is a sought-after cul-de-sac sitting off Elmsway on the Bramhall/Cheadle Hulme border, benefitting from easy access into both villages and all the popular shops, restaurants and transport links they have to offer. Positioned on a large plot there is a generous driveway at the front of the bungalow sitting alongside a charming lawn and well-stocked borders. Gated access can be found down the side to the beautiful garden at the rear. The garden sits with a south-westerly facing aspect and is generous in size with a lawn and mature borders providing a lovely green outlook and also offering super privacy from neighbouring properties.