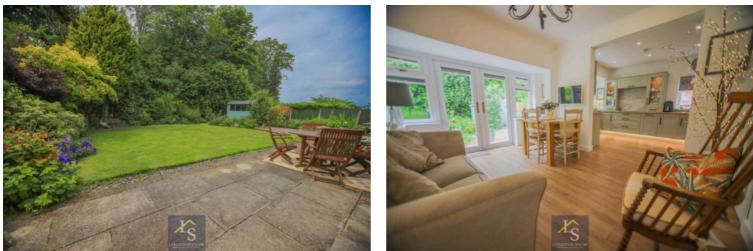

Larchway is a sought-after cul-de-sac sitting off Elmsway on the Bramhall/Cheadle Hulme border, benefitting from easy access into both villages and all the popular shops, restaurants and transport links they have to offer. Positioned on a large plot there is a generous driveway at the front of the bungalow sitting alongside a charming lawn and well-stocked borders. Gated access can be found down the side to the beautiful garden at the rear. The garden sits with a south-westerly facing aspect and is generous in size with a lawn and mature borders providing a lovely green outlook and also offering super privacy from neighbouring properties.

Internally the bungalow was remodelled in 2022 to include a part-conversion of the integral garage and a reconfiguration of the layout. The shower room and kitchen were both replaced during this period and showcase modern features whilst remaining sympathetic to the age and style of the bungalow. All rooms are positioned off the hallway, with the living room the first door on the left. The living room is a beautiful space with windows to three sides allowing in an abundance of natural light, along with access out to the garden. The second reception room also provides patio doors to the garden and opens into the beautifully crafted kitchen with integrated appliances. Both bedrooms are doubles with bedroom two offering fitted wardrobes and bedroom one boasting dual aspect windows. The shower room is another modern space having been recently fitted and comprising an enclosed shower with tiled seat, wash hand basin set with a vanity, and a WC. There is also the benefit of a separate WC for guests.