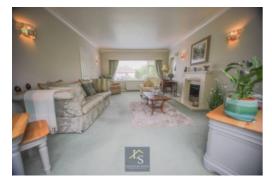

Internally the bungalow was remodelled in 2022 to include a part-conversion of the integral garage and a reconfiguration of the layout. The shower room and kitchen were both replaced during this period and showcase modern features whilst remaining sympathetic to the age and style of the bungalow. All rooms are positioned off the hallway, with the living room the first door on the left. The living room is a beautiful space with windows to three sides allowing in an abundance of natural light, along with access out to the garden. The second reception room also provides patio doors to the garden and opens into the beautifully crafted kitchen with integrated appliances. Both bedrooms are doubles with bedroom two offering fitted wardrobes and bedroom one boasting dual aspect windows. The shower room is another modern space having been recently fitted and comprising an enclosed shower with tiled seat, wash hand basin set with a vanity, and a WC. There is also the benefit of a separate WC for guests.