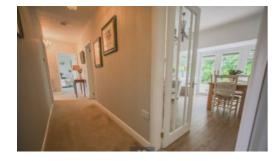

Internally the bungalow was remodelled in 2022 to include a part-conversion of the integral garage and a reconfiguration of the layout. The shower room and kitchen were both replaced during this period and showcase modern features whilst remaining sympathetic to the age and style of the bungalow. All rooms are positioned off the hallway, with the living room the first door on the left. The living room is a beautiful space with windows to three sides allowing in an abundance of natural light, along with access out to the garden. The second reception room also provides patio doors to the garden and opens into the beautifully crafted kitchen with integrated appliances. Both bedrooms are doubles with bedroom two offering fitted wardrobes and bedroom one boasting dual aspect windows. The shower room is another modern space having been recently fitted and comprising an enclosed shower with tiled seat, wash hand basin set with a vanity, and a WC. There is also the benefit of a separate WC for guests.