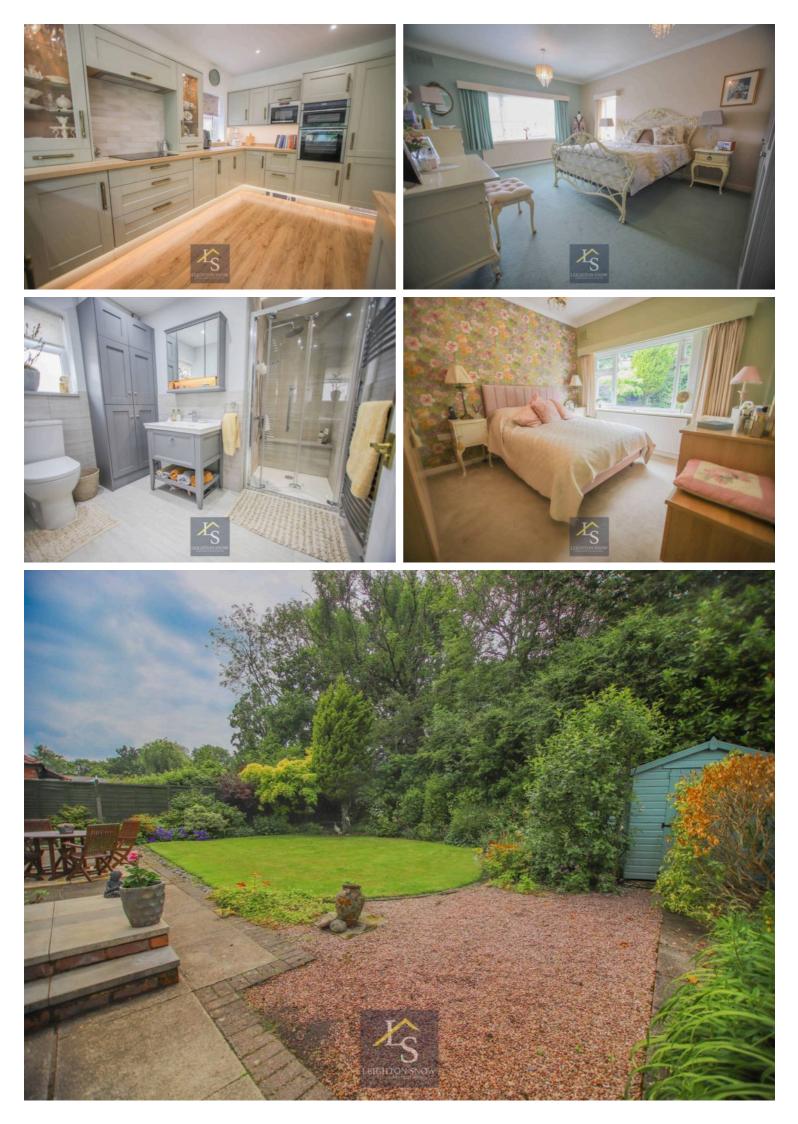

Larchway is a sought-after cul-de-sac sitting off Elmsway on the Bramhall/Cheadle Hulme border, benefitting from easy access into both villages and all the popular shops, restaurants and transport links they have to offer. Positioned on a large plot there is a generous driveway at the front of the bungalow sitting alongside a charming lawn and well-stocked borders. Gated access can be found down the side to the beautiful garden at the rear. The garden sits with a south-westerly facing aspect and is generous in size with a lawn and mature borders providing a lovely green outlook and also offering super privacy from neighbouring properties.

Internally the bungalow was remodelled in 2022 to include a part-conversion of the integral garage and a reconfiguration of the layout. The shower room and kitchen were both replaced during this period and showcase modern features whilst remaining sympathetic to the age and style of the bungalow. All rooms are positioned off the hallway, with the living room the first door on the left. The living room is a beautiful space with windows to three sides allowing in an abundance of natural light, along with access out to the garden. The second reception room also provides patio doors to the garden and opens into the beautifully crafted kitchen with integrated appliances. Both bedrooms are doubles with bedroom two offering fitted wardrobes and bedroom one boasting dual aspect windows. The shower room is another modern space having been recently fitted and comprising an enclosed shower with tiled seat, wash hand basin set with a vanity, and a WC. There is also the benefit of a separate WC for guests.