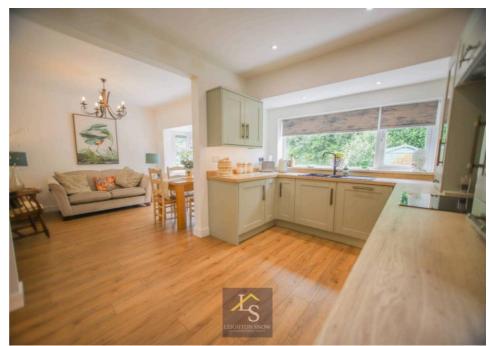

Internally the bungalow was remodelled in 2022 to include a part-conversion of the integral garage and a reconfiguration of the layout. The shower room and kitchen were both replaced during this period and showcase modern features whilst remaining sympathetic to the age and style of the bungalow. All rooms are positioned off the hallway, with the living room the first door on the left. The living room is a beautiful space with windows to three sides allowing in an abundance of natural light, along with access out to the garden. The second reception room also provides patio doors to the garden and opens into the beautifully crafted kitchen with integrated appliances. Both bedrooms are doubles with bedroom two offering fitted wardrobes and bedroom one boasting dual aspect windows. The shower room is another modern space having been recently fitted and comprising an enclosed shower with tiled seat, wash hand basin set with a vanity, and a WC. There is also the benefit of a separate WC for guests.