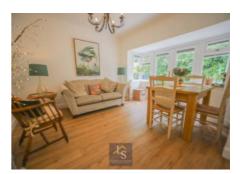

Internally the bungalow was remodelled in 2022 to include a part-conversion of the integral garage and a reconfiguration of the layout. The shower room and kitchen were both replaced during this period and showcase modern features whilst remaining sympathetic to the age and style of the bungalow. All rooms are positioned off the hallway, with the living room the first door on the left. The living room is a beautiful space with windows to three sides allowing in an abundance of natural light, along with access out to the garden. The second reception room also provides patio doors to the garden and opens into the beautifully crafted kitchen with integrated appliances. Both bedrooms are doubles with bedroom two offering fitted wardrobes and bedroom one boasting dual aspect windows. The shower room is another modern space having been recently fitted and comprising an enclosed shower with tiled seat, wash hand basin set with a vanity, and a WC. There is also the benefit of a separate WC for guests.