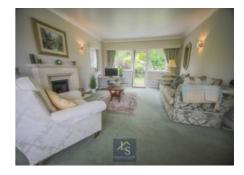

Internally the bungalow was remodelled in 2022 to include a part-conversion of the integral garage and a reconfiguration of the layout. The shower room and kitchen were both replaced during this period and showcase modern features whilst remaining sympathetic to the age and style of the bungalow. All rooms are positioned off the hallway, with the living room the first door on the left. The living room is a beautiful space with windows to three sides allowing in an abundance of natural light, along with access out to the garden. The second reception room also provides patio doors to the garden and opens into the beautifully crafted kitchen with integrated appliances. Both bedrooms are doubles with bedroom two offering fitted wardrobes and bedroom one boasting dual aspect windows. The shower room is another modern space having been recently fitted and comprising an enclosed shower with tiled seat, wash hand basin set with a vanity, and a WC. There is also the benefit of a separate WC for guests.