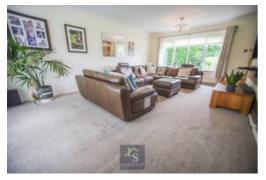

Internally this family home offers a versatile layout centred around an impressive entrance hallway with solid oak and glass turning staircase leading up to the first floor. There are three reception rooms comprising a dual-aspect living room, sitting room and a study, as well as a modern dining kitchen. The kitchen, having only been installed in 2022, is contemporary in style whilst durable in its usage and layout. Karndean flooring runs through the space to bi-folding doors leading out to the garden. The ground floor is completed by a utility room, WC and access into the garage. To the first floor the four double bedrooms all sit off the galleried landing. Three of the four provide lovely views to the rear over the fields, with the master also offering a generous and contemporary en-suite shower room. The family bathroom is a three piece suite with WC, wash hand basin and bath with shower over.