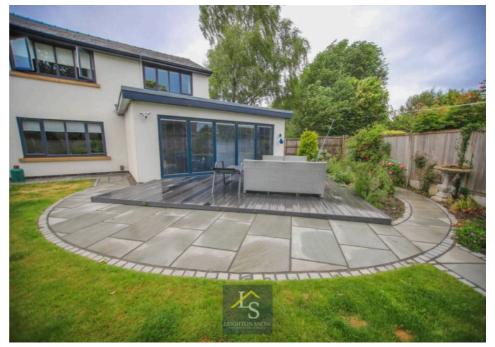

Sat behind a large driveway the property is finished with a warm cream render alongside contemporary anthracite windows. The driveway offers extensive off-road parking together with an EV charging point and electric door leading into the integral garage. Access can be found down both sides to the charming garden at the rear. It's adjacent position to open fields allows for a superb degree of privacy. A large composite deck sits off bi-folding doors and extends on to an Indian-paved patio. A grass lawn is enclosed by wooden fencing and well-stocked borders.