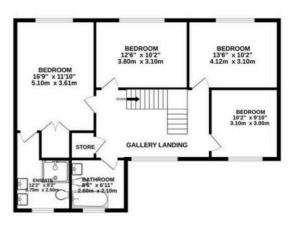

GROUND FLOOR 1335 sq.ft. (124.0 sq.m.) approx.

TOTAL FLOOR AREA: 2268 sq.ft. (210.7 sq.m.) approx. Whilst every attempt has been made to ensure the accuracy of the floorpian contained here, measurements of doors, windows, nooms and any other terms are approximate and no responsibility is taken for any error, omission or mis-statement. This plan is for illustrative purposes only and should be used as such by any prospective purchaser. The services, systems: and appliances shown have not been tested and no guarantee as to their operability or efficiency can be given. Made with Metropix (#2025)

Internally this family home offers a versatile layout centred around an impressive entrance hallway with solid oak and glass turning staircase leading up to the first floor. There are three reception rooms comprising a dual-aspect living room, sitting room and a study, as well as a modern dining kitchen. The kitchen, having only been installed in 2022, is contemporary in style whilst durable in its usage and layout. Karndean flooring runs through the space to bi-folding doors leading out to the garden. The ground floor is completed by a utility room, WC and access into the garage. To the first floor the four double bedrooms all sit off the galleried landing. Three of the four provide lovely views to the rear over the fields, with the master also offering a generous and contemporary en-suite shower room. The family bathroom is a three piece suite with WC, wash hand basin and bath with shower over.