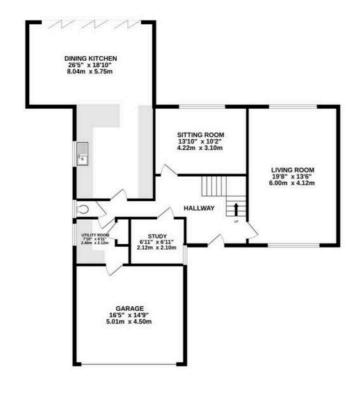

GROUND FLOOR 1335 sq.ft. (124.0 sq.m.) approx.

TOTAL FLOOR AREA: 2268 sq.ft. (210.7 sq.m.) approx. Whilst every attempt has been made to ensure the accuracy of the floorpian contained here, measurements of doors, windows, nooms and any other terms are approximate and no responsibility is taken for any error, omission or mis-statement. This plan is for illustrative purposes only and should be used as such by any prospective purchaser. The services, systems: and appliances shown have not been tested and no guarantee as to their operability or efficiency can be given. Made with Metropix (#2025)

Internally this family home offers a versatile layout centred around an impressive entrance hallway with solid oak and glass turning staircase leading up to the first floor. There are three reception rooms comprising a dual-aspect living room, sitting room and a study, as well as a modern dining kitchen. The kitchen, having only been installed in 2022, is contemporary in style whilst durable in its usage and layout. Karndean flooring runs through the space to bi-folding doors leading out to the garden. The ground floor is completed by a utility room, WC and access into the garage. To the first floor the four double bedrooms all sit off the galleried landing. Three of the four provide lovely views to the rear over the fields, with the master also offering a generous and contemporary en-suite shower room. The family bathroom is a three piece suite with WC, wash hand basin and bath with shower over.