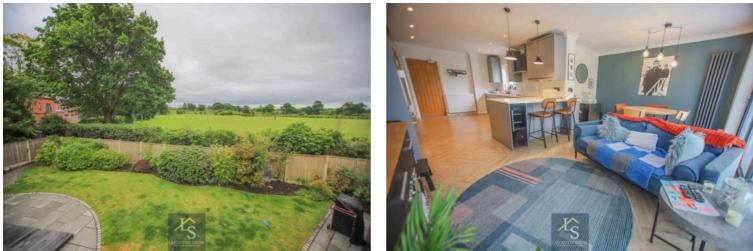

Sat behind a large driveway the property is finished with a warm cream render alongside contemporary anthracite windows. The driveway offers extensive off-road parking together with an EV charging point and electric door leading into the integral garage. Access can be found down both sides to the charming garden at the rear. It's adjacent position to open fields allows for a superb degree of privacy. A large composite deck sits off bi-folding doors and extends on to an Indian-paved patio. A grass lawn is enclosed by wooden fencing and well-stocked borders.

Internally this family home offers a versatile layout centred around an impressive entrance hallway with solid oak and glass turning staircase leading up to the first floor. There are three reception rooms comprising a dual-aspect living room, sitting room and a study, as well as a modern dining kitchen. The kitchen, having only been installed in 2022, is contemporary in style whilst durable in its usage and layout. Karndean flooring runs through the space to bi-folding doors leading out to the garden. The ground floor is completed by a utility room, WC and access into the garage. To the first floor the four double bedrooms all sit off the galleried landing. Three of the four provide lovely views to the rear over the fields, with the master also offering a generous and contemporary en-suite shower room. The family bathroom is a three piece suite with WC, wash hand basin and bath with shower over.