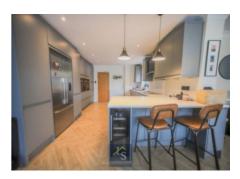

Internally this family home offers a versatile layout centred around an impressive entrance hallway with solid oak and glass turning staircase leading up to the first floor. There are three reception rooms comprising a dual-aspect living room, sitting room and a study, as well as a modern dining kitchen. The kitchen, having only been installed in 2022, is contemporary in style whilst durable in its usage and layout. Karndean flooring runs through the space to bi-folding doors leading out to the garden. The ground floor is completed by a utility room, WC and access into the garage. To the first floor the four double bedrooms all sit off the galleried landing. Three of the four provide lovely views to the rear over the fields, with the master also offering a generous and contemporary en-suite shower room. The family bathroom is a three piece suite with WC, wash hand basin and bath with shower over.