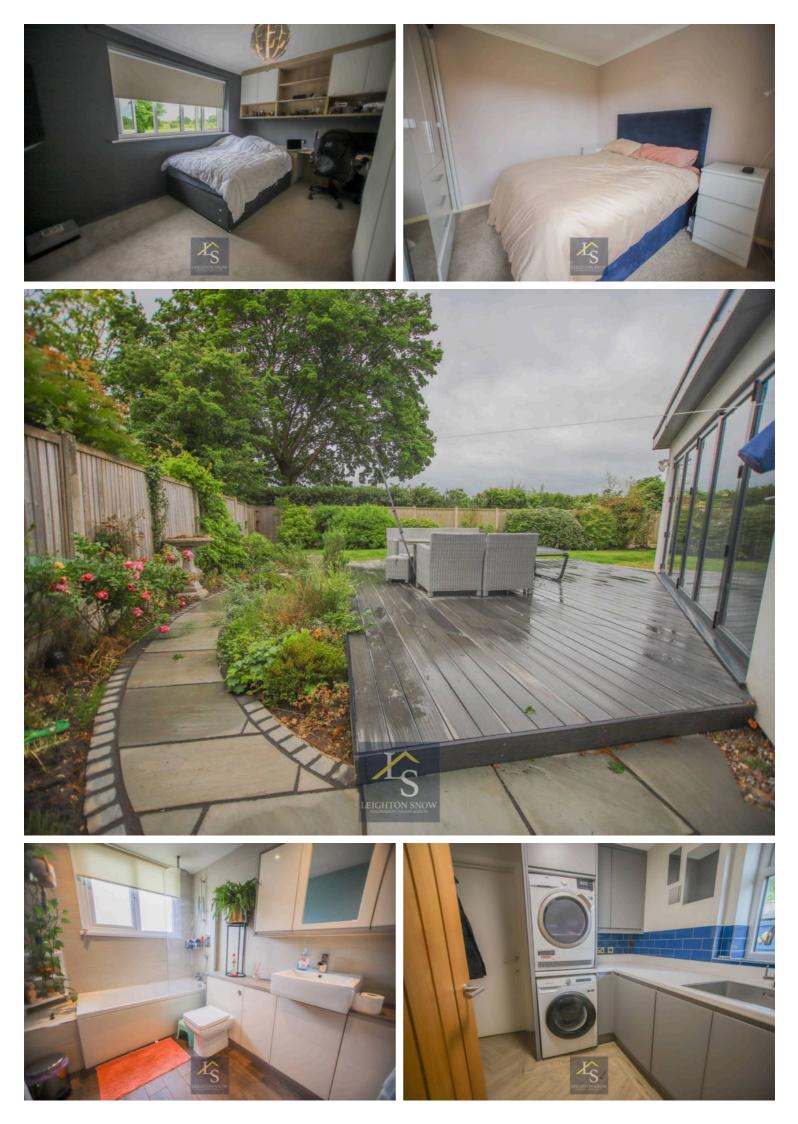

Sat behind a large driveway the property is finished with a warm cream render alongside contemporary anthracite windows. The driveway offers extensive off-road parking together with an EV charging point and electric door leading into the integral garage. Access can be found down both sides to the charming garden at the rear. It's adjacent position to open fields allows for a superb degree of privacy. A large composite deck sits off bi-folding doors and extends on to an Indian-paved patio. A grass lawn is enclosed by wooden fencing and well-stocked borders.

Internally this family home offers a versatile layout centred around an impressive entrance hallway with solid oak and glass turning staircase leading up to the first floor. There are three reception rooms comprising a dual-aspect living room, sitting room and a study, as well as a modern dining kitchen. The kitchen, having only been installed in 2022, is contemporary in style whilst durable in its usage and layout. Karndean flooring runs through the space to bi-folding doors leading out to the garden. The ground floor is completed by a utility room, WC and access into the garage. To the first floor the four double bedrooms all sit off the galleried landing. Three of the four provide lovely views to the rear over the fields, with the master also offering a generous and contemporary en-suite shower room. The family bathroom is a three piece suite with WC, wash hand basin and bath with shower over.