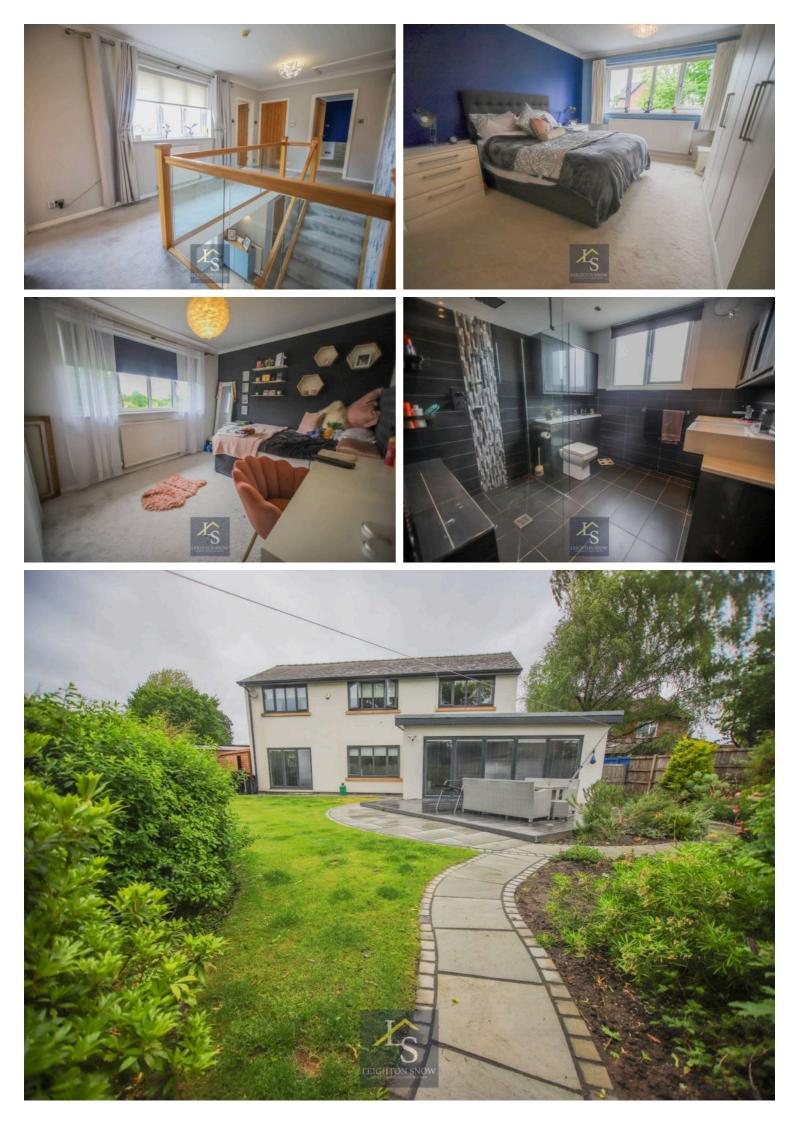

Sat behind a large driveway the property is finished with a warm cream render alongside contemporary anthracite windows. The driveway offers extensive off-road parking together with an EV charging point and electric door leading into the integral garage. Access can be found down both sides to the charming garden at the rear. It's adjacent position to open fields allows for a superb degree of privacy. A large composite deck sits off bi-folding doors and extends on to an Indian-paved patio. A grass lawn is enclosed by wooden fencing and well-stocked borders.

Internally this family home offers a versatile layout centred around an impressive entrance hallway with solid oak and glass turning staircase leading up to the first floor. There are three reception rooms comprising a dual-aspect living room, sitting room and a study, as well as a modern dining kitchen. The kitchen, having only been installed in 2022, is contemporary in style whilst durable in its usage and layout. Karndean flooring runs through the space to bi-folding doors leading out to the garden. The ground floor is completed by a utility room, WC and access into the garage. To the first floor the four double bedrooms all sit off the galleried landing. Three of the four provide lovely views to the rear over the fields, with the master also offering a generous and contemporary en-suite shower room. The family bathroom is a three piece suite with WC, wash hand basin and bath with shower over.