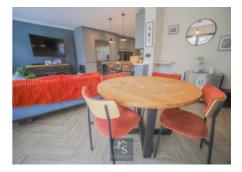

Internally this family home offers a versatile layout centred around an impressive entrance hallway with solid oak and glass turning staircase leading up to the first floor. There are three reception rooms comprising a dual-aspect living room, sitting room and a study, as well as a modern dining kitchen. The kitchen, having only been installed in 2022, is contemporary in style whilst durable in its usage and layout. Karndean flooring runs through the space to bi-folding doors leading out to the garden. The ground floor is completed by a utility room, WC and access into the garage. To the first floor the four double bedrooms all sit off the galleried landing. Three of the four provide lovely views to the rear over the fields, with the master also offering a generous and contemporary en-suite shower room. The family bathroom is a three piece suite with WC, wash hand basin and bath with shower over.