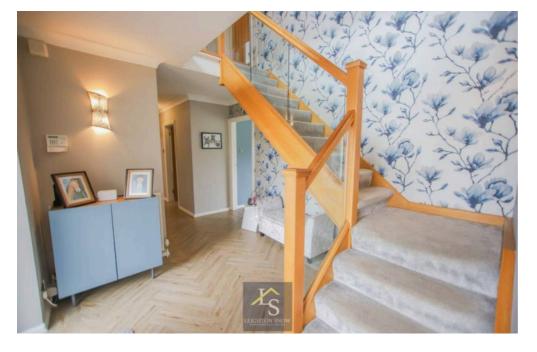

Internally this family home offers a versatile layout centred around an impressive entrance hallway with solid oak and glass turning staircase leading up to the first floor. There are three reception rooms comprising a dual-aspect living room, sitting room and a study, as well as a modern dining kitchen. The kitchen, having only been installed in 2022, is contemporary in style whilst durable in its usage and layout. Karndean flooring runs through the space to bi-folding doors leading out to the garden. The ground floor is completed by a utility room, WC and access into the garage. To the first floor the four double bedrooms all sit off the galleried landing. Three of the four provide lovely views to the rear over the fields, with the master also offering a generous and contemporary en-suite shower room. The family bathroom is a three piece suite with WC, wash hand basin and bath with shower over.