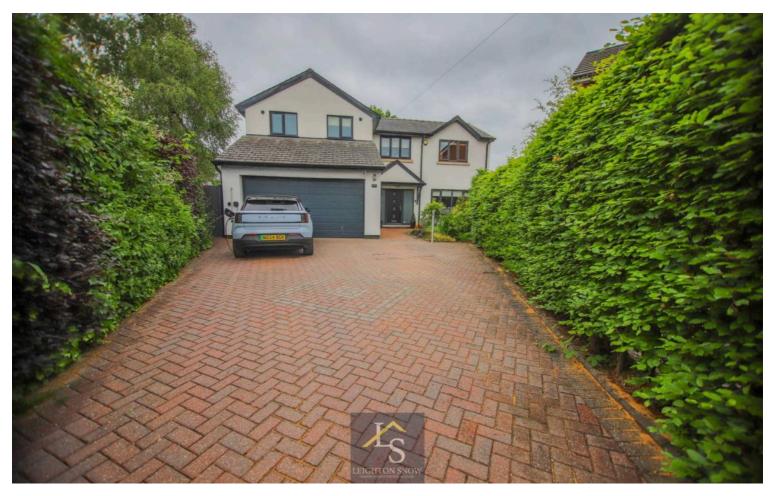

A superb four double bedroom detached home sitting on a quiet cul-desac only a short walk into Bramhall's charming village centre. Positioned overlooking the open green fields of 'Woodford Rec' this large family home boasts versatile and spacious accommodation with beautiful southfacing gardens.

A superb four double bedroom detached home sitting on a quiet cul-de-sac only a short walk into Bramhall's charming village centre. Positioned overlooking the open green fields of 'Woodford Rec' this large family home boasts versatile and spacious accommodation with beautiful south-facing gardens.

Sat behind a large driveway the property is finished with a warm cream render alongside contemporary anthracite windows. The driveway offers extensive off-road parking together with an EV charging point and electric door leading into the integral garage. Access can be found down both sides to the charming garden at the rear. It's adjacent position to open fields allows for a superb degree of privacy. A large composite deck sits off bi-folding doors and extends on to an Indian-paved patio. A grass lawn is enclosed by wooden fencing and well-stocked borders.