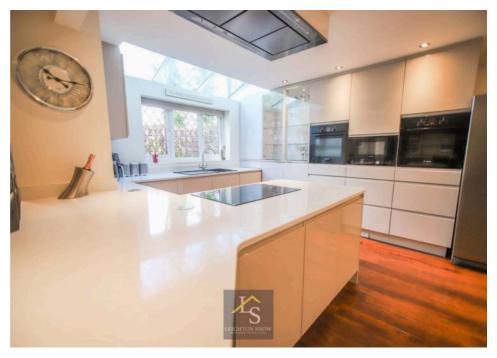

Step inside this immaculate home and be greeted by a spacious and welcoming atmosphere. The versatile living space is perfect for families, offering plenty of room to relax and entertain. The interior is tastefully decorated throughout, exuding a sense of style and sophistication. The kitchen is a contemporary open-plan space with skylights and bi-folding doors leading out to the rear garden.