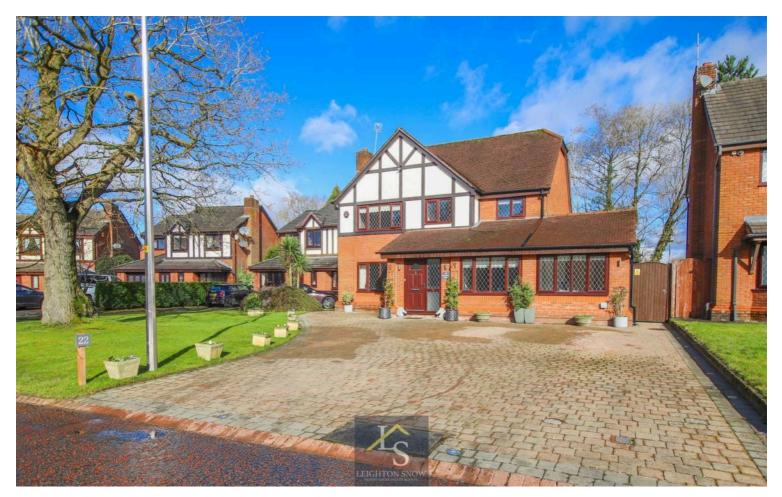

## 22 Penmoor Chase, Hazel Grove

£735,000 Freehold

BEAUTIFUL FOUR/FIVE BEDROOM DETACHED HOME • QUIET CUL-DE-SAC LOCATION • IMMACULATE THROUGHOUT • GROUND FLOOR ANNEX COMPRISING BEDROOM, LIVING ROOM AND SHOWER ROOM • VERSATILE LIVING SPACE • EXCELLENT LOCATION CLOSE TO SUPERB TRANSPORT LINKS

A beautiful four double bedroom detached home standing proudly on a substantial plot at the foot of a quiet cul-de-sac. Offering superbly versatile accommodation with the ability to have a ground floor annex with its own private entrance. Boasting a large and modern dining kitchen this is a spacious home offering all the modern-day comforts that growing families need. Sitting on the Hazel Grove/Bramhall border this property is placed conveniently for schools, transport links and local amenities.

Welcome to this stunning four/five-bedroom detached home nestled in a quiet cul-de-sac, offering a tranquil retreat from the hustle and bustle of every-day life. This beautiful property boasts a ground floor annex with a bedroom, living room, and shower room, providing flexibility and convenience for various living arrangements.

Located on the Hazel Grove/Bramhall border, this property benefits from being close to a range of amenities, shops, and eateries. Enjoy the convenience of a vibrant community right at your doorstep, while still enjoying the peace and privacy of a secluded cul-de-sac setting.