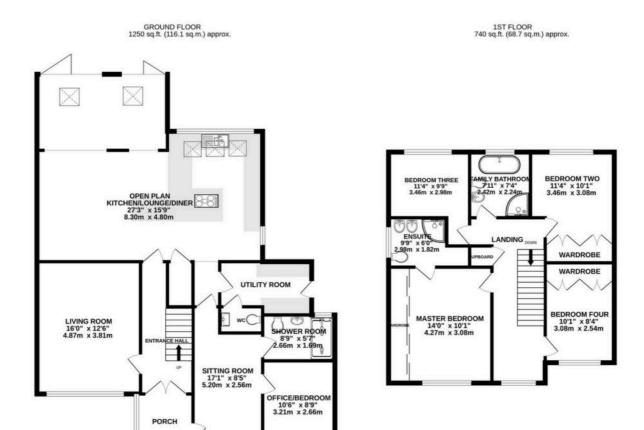

TOTAL FLOOR AREA: 1990 sq.ft. (184.9 sq.m.) approx.

Whilst every attempt has been made to ensure the accuracy of the floorplan contained here, measurement of doors, windows, rooms and any offer letens are approximate and no reportishility is taken for any error, prospective purchaser. The services, systems and appliances shown have not been tested and no guarante and the prospective purchaser. The services, systems and appliances shown have not been tested and no guarante as the prospective purchaser.