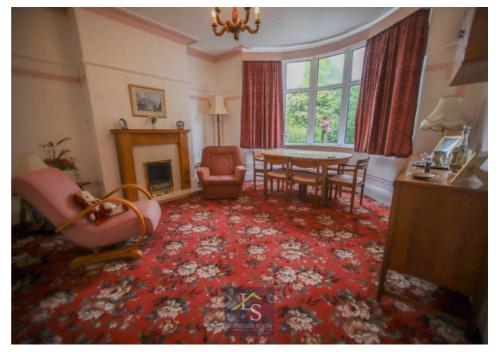

Internally the property boasts large and well-proportioned rooms over two floors. To the ground floor a generous entrance hall provides a warm welcome and leads to two reception rooms and the kitchen. Stained glass, bay windows and high ceilings provide plenty of character charm. To the first floor there are two substantial double bedrooms with fitted storage, and a third single with a lovely square bay and more fitted storage. The family bathroom boasts a four piece suite and sits alongside an additional WC.