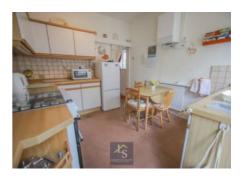

Internally the property boasts large and well-proportioned rooms over two floors. To the ground floor a generous entrance hall provides a warm welcome and leads to two reception rooms and the kitchen. Stained glass, bay windows and high ceilings provide plenty of character charm. To the first floor there are two substantial double bedrooms with fitted storage, and a third single with a lovely square bay and more fitted storage. The family bathroom boasts a four piece suite and sits alongside an additional WC.