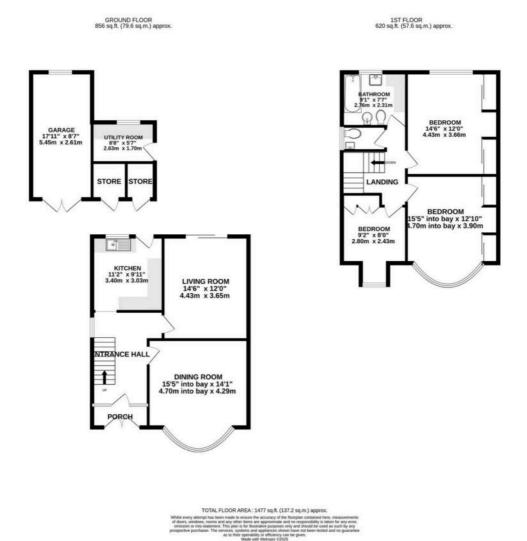

Internally the property boasts large and well-proportioned rooms over two floors. To the ground floor a generous entrance hall provides a warm welcome and leads to two reception rooms and the kitchen. Stained glass, bay windows and high ceilings provide plenty of character charm. To the first floor there are two substantial double bedrooms with fitted storage, and a third single with a lovely square bay and more fitted storage. The family bathroom boasts a four piece suite and sits alongside an additional WC.