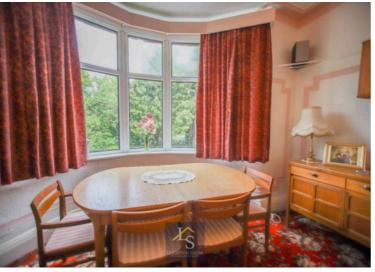

Internally the property boasts large and well-proportioned rooms over two floors. To the ground floor a generous entrance hall provides a warm welcome and leads to two reception rooms and the kitchen. Stained glass, bay windows and high ceilings provide plenty of character charm. To the first floor there are two substantial double bedrooms with fitted storage, and a third single with a lovely square bay and more fitted storage. The family bathroom boasts a four piece suite and sits alongside an additional WC.