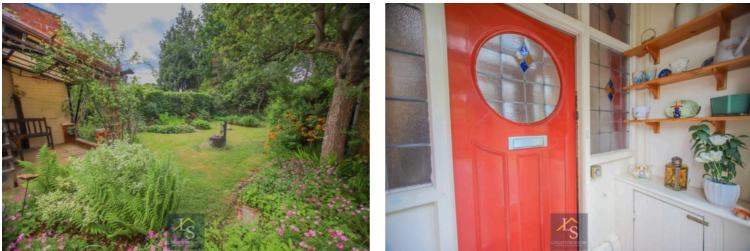

The property is sat back from the road behind mature trees allowing a good degree of privacy. There is a front lawn alongside a driveway providing off-road parking and running down the side of the house to a car porch and a detached garage. The garage is a single garage with the addition of two large storage cupboards and a utility room with electrics and plumbing. The rear garden is accessed via a wooden gate from the driveway and is a beautiful and mature garden with herbaceous borders and a south-facing aspect. Offering an excellent degree of privacy this is a wonderful plot.

Internally the property boasts large and well-proportioned rooms over two floors. To the ground floor a generous entrance hall provides a warm welcome and leads to two reception rooms and the kitchen. Stained glass, bay windows and high ceilings provide plenty of character charm. To the first floor there are two substantial double bedrooms with fitted storage, and a third single with a lovely square bay and more fitted storage. The family bathroom boasts a four piece suite and sits alongside an additional WC.