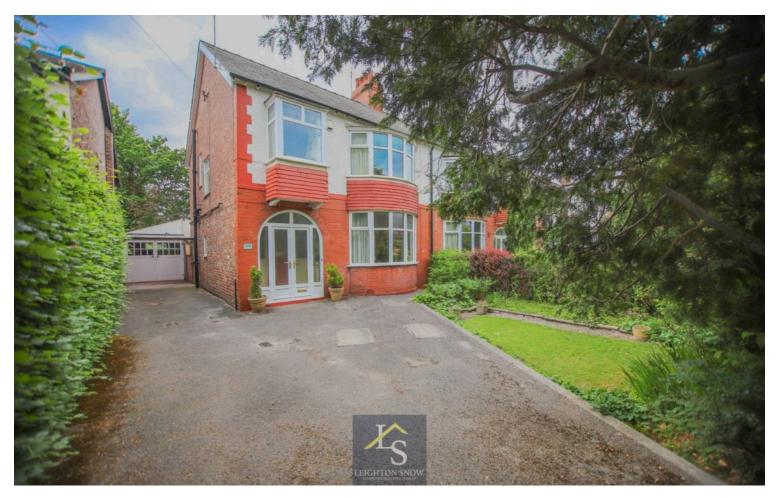

This fabulous 1920's home comes to the market for the first time in 60 years. A much-loved family home sitting on a generous plot with a beautiful south-facing garden. The property sits on the Cheadle Hulme/Bramhall border and boasts large room proportions and high ceilings throughout, offering superb space for a growing family.

The property is sat back from the road behind mature trees allowing a good degree of privacy. There is a front lawn alongside a driveway providing off-road parking and running down the side of the house to a car porch and a detached garage. The garage is a single garage with the addition of two large storage cupboards and a utility room with electrics and plumbing. The rear garden is accessed via a wooden gate from the driveway and is a beautiful and mature garden with herbaceous borders and a south-facing aspect. Offering an excellent degree of privacy this is a wonderful plot.