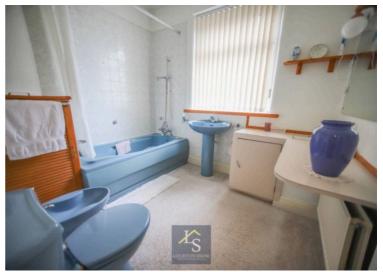

Internally the property boasts large and well-proportioned rooms over two floors. To the ground floor a generous entrance hall provides a warm welcome and leads to two reception rooms and the kitchen. Stained glass, bay windows and high ceilings provide plenty of character charm. To the first floor there are two substantial double bedrooms with fitted storage, and a third single with a lovely square bay and more fitted storage. The family bathroom boasts a four piece suite and sits alongside an additional WC.