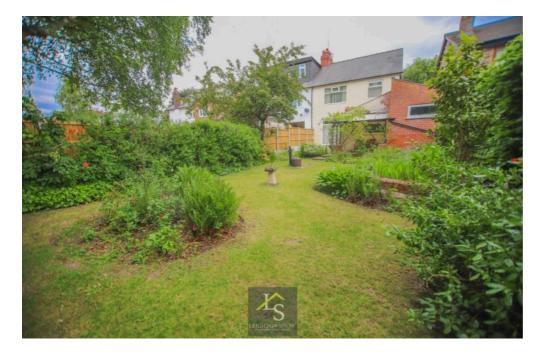

The property is sat back from the road behind mature trees allowing a good degree of privacy. There is a front lawn alongside a driveway providing off-road parking and running down the side of the house to a car porch and a detached garage. The garage is a single garage with the addition of two large storage cupboards and a utility room with electrics and plumbing. The rear garden is accessed via a wooden gate from the driveway and is a beautiful and mature garden with herbaceous borders and a south-facing aspect. Offering an excellent degree of privacy this is a wonderful plot.