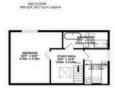

## TOTAL FLOOR AREA: 3890 sq.ft. (361.4 sq.m.) approx.

Whilst every attempt has been made to ensure the accuracy of the floorplan contained here, measurements of doors, windows, rooms and any other items are approximate and no responsibility is taken for any error, omission or mis-statement. This plan is for illustrative purposes only and should be used as such by any prospective purchaser. The services, systems and appliances shown have not been tested and no guarantee as to their operability or efficiency can be given.