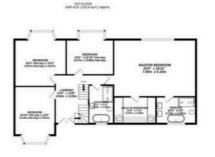

## TOTAL FLOOR AREA: 3890 sq.ft. (361.4 sq.m.) approx.

Whilst every attempt has been made to ensure the accuracy of the floorplan contained here, measurements of doors, windows, rooms and any other items are approximate and no responsibility is taken for any error, omission or mis-statement. This plan is for illustrative purposes only and should be used as such by any prospective purchaser. The services, systems and appliances shown have not been tested and no guarantee as to their operability or efficiency can be given.

The luxurious master suite is a true sanctuary, offering a peaceful retreat with its own en-suite bathroom and generous walk-in wardrobe, allowing you to unwind in style and comfort. The remaining four bedrooms are equally as inviting, each offering charming fireplaces and three of which boasting bay windows allowing elevated views over the mature trees from both front and rear aspects.