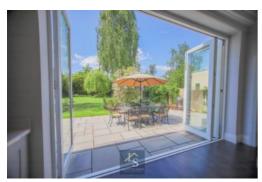

As to their operability or efficiency can be given.

Upon entering, you are greeted by a spacious entrance hall with high ceilings and cornicing exuding warmth and comfort and showcasing the period charm this house has to offer. The bespoke kitchen is a chef's dream, featuring high-specification finishes and modern appliances sitting under Silestone worktops. The open-plan layout allows for seamless interaction with guests while entertaining, with the bi-folding doors allowing the outside in. One standout feature of this property is the beautiful and mature west-facing garden, providing the perfect backdrop for outdoor dining and relaxation.