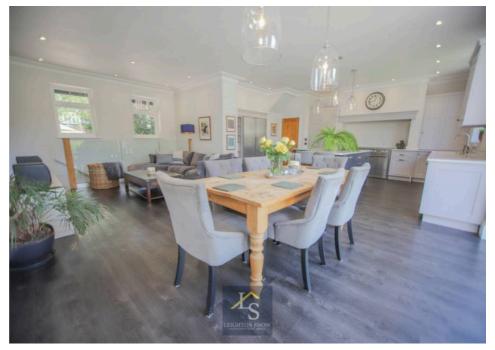

Step inside this stunning five-bedroom semi-detached home offering beautiful and versatile space, ideal for a growing family. The property seamlessly blends period features with contemporary finishes, creating a unique and inviting space for you to call home.

As to their operability or efficiency can be given.

Upon entering, you are greeted by a spacious entrance hall with high ceilings and cornicing exuding warmth and comfort and showcasing the period charm this house has to offer. The bespoke kitchen is a chef's dream, featuring high-specification finishes and modern appliances sitting under Silestone worktops. The open-plan layout allows for seamless interaction with guests while entertaining, with the bi-folding doors allowing the outside in. One standout feature of this property is the beautiful and mature west-facing garden, providing the perfect backdrop for outdoor dining and relaxation.