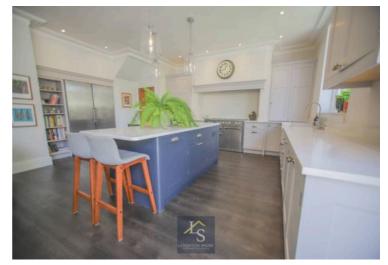

As to their operability or efficiency can be given.

Upon entering, you are greeted by a spacious entrance hall with high ceilings and cornicing exuding warmth and comfort and showcasing the period charm this house has to offer. The bespoke kitchen is a chef's dream, featuring high-specification finishes and modern appliances sitting under Silestone worktops. The open-plan layout allows for seamless interaction with guests while entertaining, with the bi-folding doors allowing the outside in. One standout feature of this property is the beautiful and mature west-facing garden, providing the perfect backdrop for outdoor dining and relaxation.