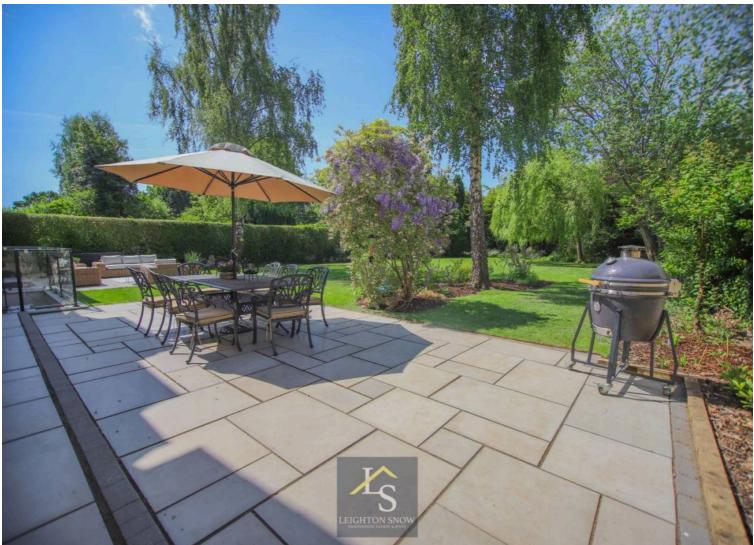

As to their operability or efficiency can be given.

Upon entering, you are greeted by a spacious entrance hall with high ceilings and cornicing exuding warmth and comfort and showcasing the period charm this house has to offer. The bespoke kitchen is a chef's dream, featuring high-specification finishes and modern appliances sitting under Silestone worktops. The open-plan layout allows for seamless interaction with guests while entertaining, with the bi-folding doors allowing the outside in. One standout feature of this property is the beautiful and mature west-facing garden, providing the perfect backdrop for outdoor dining and relaxation.