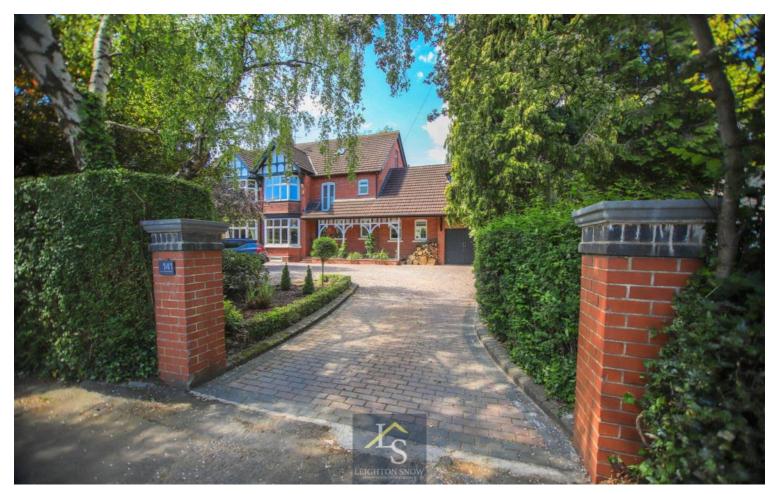

## 141 Bramhall Lane South, Bramhall

£1,200,000 Freehold

STUNNING FIVE BEDROOM SEMI-DETACHED • BEAUTIFUL AND MATURE WEST-FACING GARDEN • PERIOD FEATURES POSITIONED ALONGSIDE CONTEMPORARY FINISHES • LARGE DRIVEWAY OFFERING SIGNIFICANT OFF-ROAD PARKING • LUXURIOUS MASTER SUITE • INTEGRAL GARAGE • HIGH-SPECIFICATION FINISHES THROUGHOUT

Externally there is an integral garage and a large driveway, offering significant off-road parking for you and your guests. An EV charging point is positioned to one side and a covered porch runs the width of the house offering a useful place for outdoor storage whilst also providing a stylish and characterful façade.