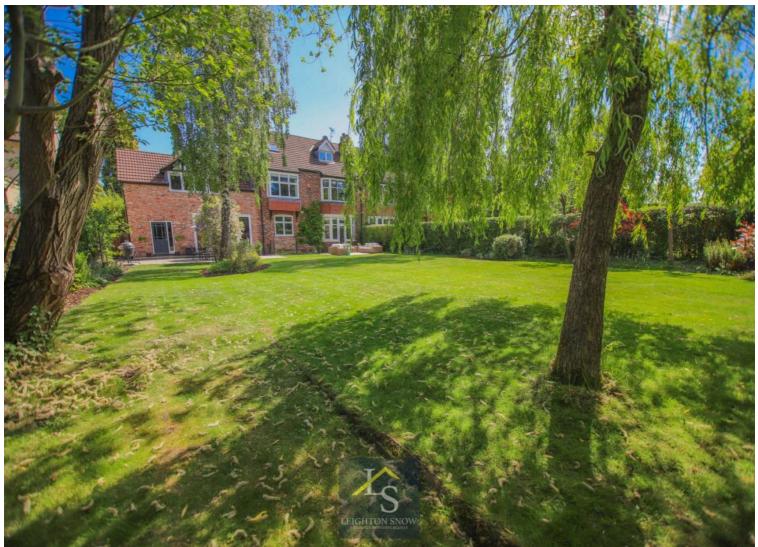

As to their operability or efficiency can be given.

Upon entering, you are greeted by a spacious entrance hall with high ceilings and cornicing exuding warmth and comfort and showcasing the period charm this house has to offer. The bespoke kitchen is a chef's dream, featuring high-specification finishes and modern appliances sitting under Silestone worktops. The open-plan layout allows for seamless interaction with guests while entertaining, with the bi-folding doors allowing the outside in. One standout feature of this property is the beautiful and mature west-facing garden, providing the perfect backdrop for outdoor dining and relaxation.