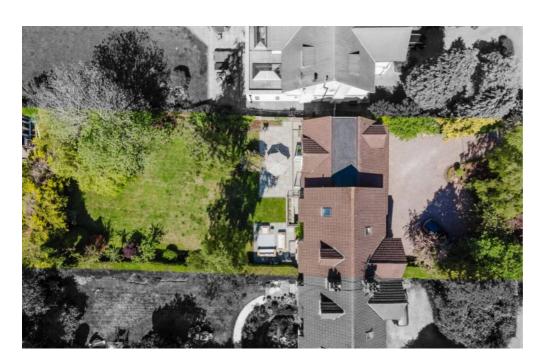

As to their operability or efficiency can be given.

Upon entering, you are greeted by a spacious entrance hall with high ceilings and cornicing exuding warmth and comfort and showcasing the period charm this house has to offer. The bespoke kitchen is a chef's dream, featuring high-specification finishes and modern appliances sitting under Silestone worktops. The open-plan layout allows for seamless interaction with guests while entertaining, with the bi-folding doors allowing the outside in. One standout feature of this property is the beautiful and mature west-facing garden, providing the perfect backdrop for outdoor dining and relaxation.

Externally there is an integral garage and a large driveway, offering significant off-road parking for you and your guests. An EV charging point is positioned to one side and a covered porch runs the width of the house offering a useful place for outdoor storage whilst also providing a stylish and characterful façade.