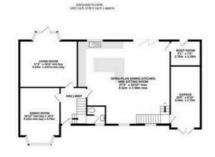

## TOTAL FLOOR AREA: 3890 sq.ft. (361.4 sq.m.) approx.

Whilst every attempt has been made to ensure the accuracy of the floorplan contained here, measurements of doors, windows, rooms and any other items are approximate and no responsibility is taken for any error, omission or mis-statement. This plan is for illustrative purposes only and should be used as such by any prospective purchaser. The services, systems and appliances shown have not been tested and no guarantee as to their operability or efficiency can be given.