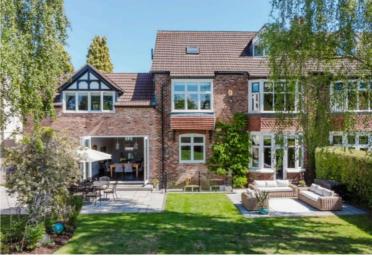

As to their operability or efficiency can be given.

Upon entering, you are greeted by a spacious entrance hall with high ceilings and cornicing exuding warmth and comfort and showcasing the period charm this house has to offer. The bespoke kitchen is a chef's dream, featuring high-specification finishes and modern appliances sitting under Silestone worktops. The open-plan layout allows for seamless interaction with guests while entertaining, with the bi-folding doors allowing the outside in. One standout feature of this property is the beautiful and mature west-facing garden, providing the perfect backdrop for outdoor dining and relaxation.

Externally there is an integral garage and a large driveway, offering significant off-road parking for you and your guests. An EV charging point is positioned to one side and a covered porch runs the width of the house offering a useful place for outdoor storage whilst also providing a stylish and characterful façade.