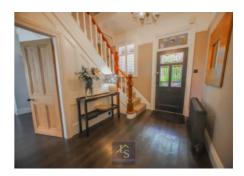

As to their operability or efficiency can be given.

Upon entering, you are greeted by a spacious entrance hall with high ceilings and cornicing exuding warmth and comfort and showcasing the period charm this house has to offer. The bespoke kitchen is a chef's dream, featuring high-specification finishes and modern appliances sitting under Silestone worktops. The open-plan layout allows for seamless interaction with guests while entertaining, with the bi-folding doors allowing the outside in. One standout feature of this property is the beautiful and mature west-facing garden, providing the perfect backdrop for outdoor dining and relaxation.