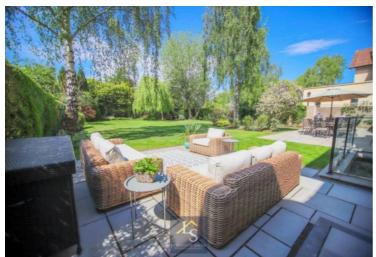

As to their operability or efficiency can be given.

Upon entering, you are greeted by a spacious entrance hall with high ceilings and cornicing exuding warmth and comfort and showcasing the period charm this house has to offer. The bespoke kitchen is a chef's dream, featuring high-specification finishes and modern appliances sitting under Silestone worktops. The open-plan layout allows for seamless interaction with guests while entertaining, with the bi-folding doors allowing the outside in. One standout feature of this property is the beautiful and mature west-facing garden, providing the perfect backdrop for outdoor dining and relaxation.