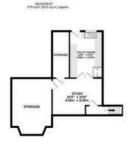

## TOTAL FLOOR AREA: 3890 sq.ft. (361.4 sq.m.) approx.

Whilst every attempt has been made to ensure the accuracy of the floorplan contained here, measurements of doors, windows, rooms and any other items are approximate and no responsibility is taken for any error, omission or mis-statement. This plan is for illustrative purposes only and should be used as such by any prospective purchaser. The services, systems and appliances shown have not been tested and no guarantee as to their operability or efficiency can be given.