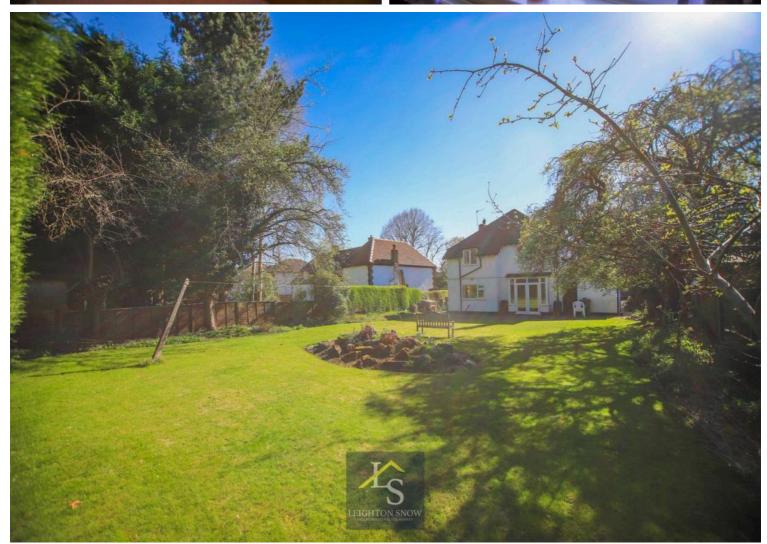

Externally the plot is spectacular. The rear garden is well-maintained and holds its privacy within the mature borders. At the front, there is a driveway either side of the house hosting excellent off-road parking. A charming rockery boasts flowers giving the property a real character charm.