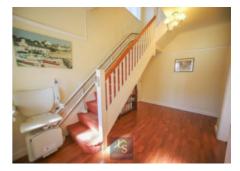

GROUND FLOOR 793 sq.ft. (73.7 sq.m.) approx. 1ST FLOOR 618 sq.ft. (57.4 sq.m.) approx.

Through the front door the entryway boasts a large hallway with turning staircase leading to the first floor. The living room is bright and spacious with a lovely bay window overlooking the front elevation. There is an additional reception room with a cosy window nook with door leading out to the garden at the rear of the property. The kitchen sits adjacent to the dining room and is a generous size hosting space for a large dining table along with views of the garden and access to the side of the property. Also on the ground floor is internal access to the garage from the entrance hall.