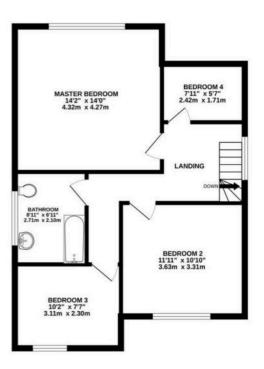

To the first floor there are two double bedrooms with an abundance of space as well as two single bedrooms. The master sits at the front of the house with a lovely bay window, whilst bedrooms two and three benefit from views over the private gardens at the rear. The family bathroom is a large space with a three piece suite comprising of bath, WC and hand wash basin.