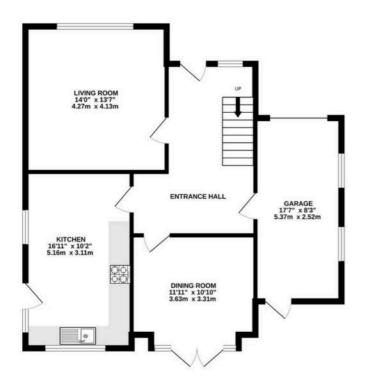

GROUND FLOOR 793 sq.ft. (73.7 sq.m.) approx. 1ST FLOOR 618 sq.ft. (57.4 sq.m.) approx.

Through the front door the entryway boasts a large hallway with turning staircase leading to the first floor. The living room is bright and spacious with a lovely bay window overlooking the front elevation. There is an additional reception room with a cosy window nook with door leading out to the garden at the rear of the property. The kitchen sits adjacent to the dining room and is a generous size hosting space for a large dining table along with views of the garden and access to the side of the property. Also on the ground floor is internal access to the garage from the entrance hall.