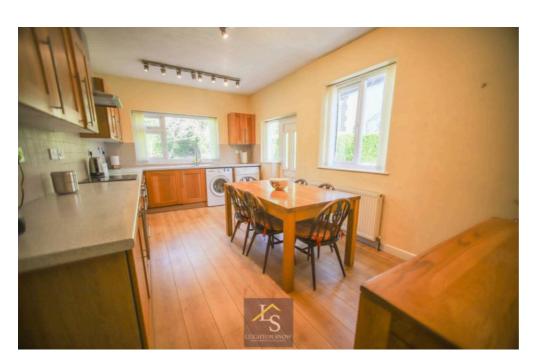

GROUND FLOOR 793 sq.ft. (73.7 sq.m.) approx. 1ST FLOOR 618 sq.ft. (57.4 sq.m.) approx.

Through the front door the entryway boasts a large hallway with turning staircase leading to the first floor. The living room is bright and spacious with a lovely bay window overlooking the front elevation. There is an additional reception room with a cosy window nook with door leading out to the garden at the rear of the property. The kitchen sits adjacent to the dining room and is a generous size hosting space for a large dining table along with views of the garden and access to the side of the property. Also on the ground floor is internal access to the garage from the entrance hall.