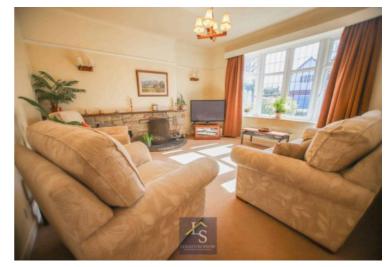

GROUND FLOOR 793 sq.ft. (73.7 sq.m.) approx. 1ST FLOOR 618 sq.ft. (57.4 sq.m.) approx.

Through the front door the entryway boasts a large hallway with turning staircase leading to the first floor. The living room is bright and spacious with a lovely bay window overlooking the front elevation. There is an additional reception room with a cosy window nook with door leading out to the garden at the rear of the property. The kitchen sits adjacent to the dining room and is a generous size hosting space for a large dining table along with views of the garden and access to the side of the property. Also on the ground floor is internal access to the garage from the entrance hall.