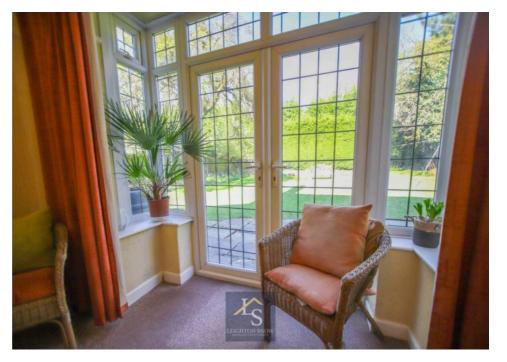

GROUND FLOOR 793 sq.ft. (73.7 sq.m.) approx. 1ST FLOOR 618 sq.ft. (57.4 sq.m.) approx.

Through the front door the entryway boasts a large hallway with turning staircase leading to the first floor. The living room is bright and spacious with a lovely bay window overlooking the front elevation. There is an additional reception room with a cosy window nook with door leading out to the garden at the rear of the property. The kitchen sits adjacent to the dining room and is a generous size hosting space for a large dining table along with views of the garden and access to the side of the property. Also on the ground floor is internal access to the garage from the entrance hall.