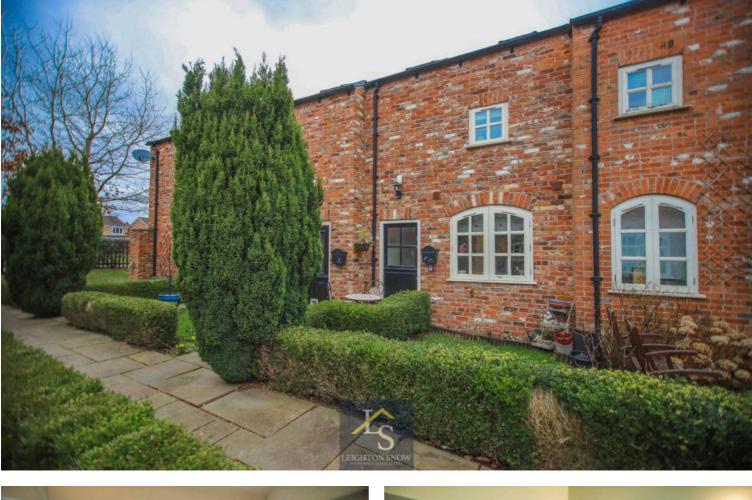

## Flat 9, Griffin Farm Griffin Farm Drive, Heald Green £225,000 Leasehold

BEAUTIFULLY PRESENTED THROUGHOUT • ONE DOUBLE BEDROOM • EN-SUITE BATHROOM AND GROUND FLOOR WC • GATED PARKING • COMMUNAL GARDENS • CHARMING COTTAGE-STYLE HOME • GATED DEVELOPMENT

A beautifully appointed one bedroom duplex apartment laid out as a maisonette home. Sitting in a secure and gated development of a select few homes this is an immaculate property, offering stylish accommodation with a quaint cottage feel. Offered for sale with no onward chain.

Griffin Farm is a gated development comprising eleven houses and apartments. Located in Heald Green close to shops and restaurants as well as superb transport links making access to Manchester Airport, Manchester City Centre and the motorway network very easy.

Externally, the property sits in well-maintained communal gardens, surrounded by mature trees and hedges offering a great degree of privacy complete with off road parking.