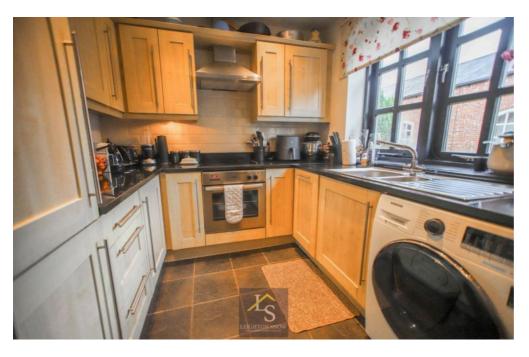

The property is well-presented with a high specification finish throughout, and offers bright and spacious living accommodation. This home comprises of a welcoming entrance hall with WC and large storage room. To the right of the hall lies a stylish kitchen with modern wall and base fitted units, complementary granite worktop surfaces and a range of integrated appliances. Ahead of the hallway is a light and spacious living/dining room featuring bifold doors allowing an abundance of natural light into the property. On the first floor there is a well proportioned bedroom served with a three piece bathroom suite with shower over bath.