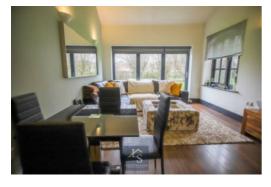

The property is well-presented with a high specification finish throughout, and offers bright and spacious living accommodation. This home comprises of a welcoming entrance hall with WC and large storage room. To the right of the hall lies a stylish kitchen with modern wall and base fitted units, complementary granite worktop surfaces and a range of integrated appliances. Ahead of the hallway is a light and spacious living/dining room featuring bifold doors allowing an abundance of natural light into the property. On the first floor there is a well proportioned bedroom served with a three piece bathroom suite with shower over bath.