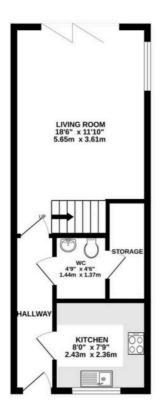

The property is well-presented with a high specification finish throughout, and offers bright and spacious living accommodation. This home comprises of a welcoming entrance hall with WC and large storage room. To the right of the hall lies a stylish kitchen with modern wall and base fitted units, complementary granite worktop surfaces and a range of integrated appliances. Ahead of the hallway is a light and spacious living/dining room featuring bifold doors allowing an abundance of natural light into the property. On the first floor there is a well proportioned bedroom served with a three piece bathroom suite with shower over bath.