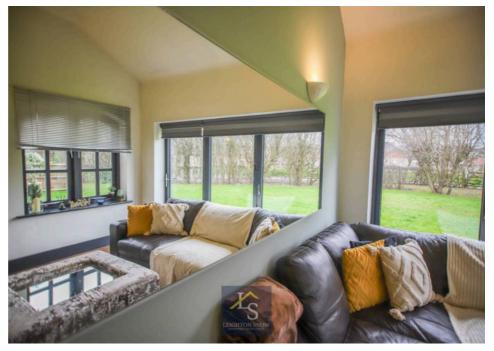

The property is well-presented with a high specification finish throughout, and offers bright and spacious living accommodation. This home comprises of a welcoming entrance hall with WC and large storage room. To the right of the hall lies a stylish kitchen with modern wall and base fitted units, complementary granite worktop surfaces and a range of integrated appliances. Ahead of the hallway is a light and spacious living/dining room featuring bifold doors allowing an abundance of natural light into the property. On the first floor there is a well proportioned bedroom served with a three piece bathroom suite with shower over bath.