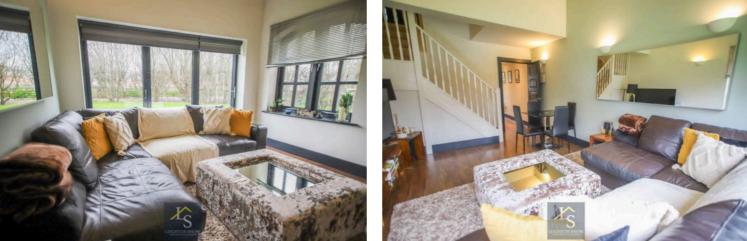

The property is well-presented with a high specification finish throughout, and offers bright and spacious living accommodation. This home comprises of a welcoming entrance hall with WC and large storage room. To the right of the hall lies a stylish kitchen with modern wall and base fitted units, complementary granite worktop surfaces and a range of integrated appliances. Ahead of the hallway is a light and spacious living/dining room featuring bifold doors allowing an abundance of natural light into the property. On the first floor there is a well proportioned bedroom served with a three piece bathroom suite with shower over bath.