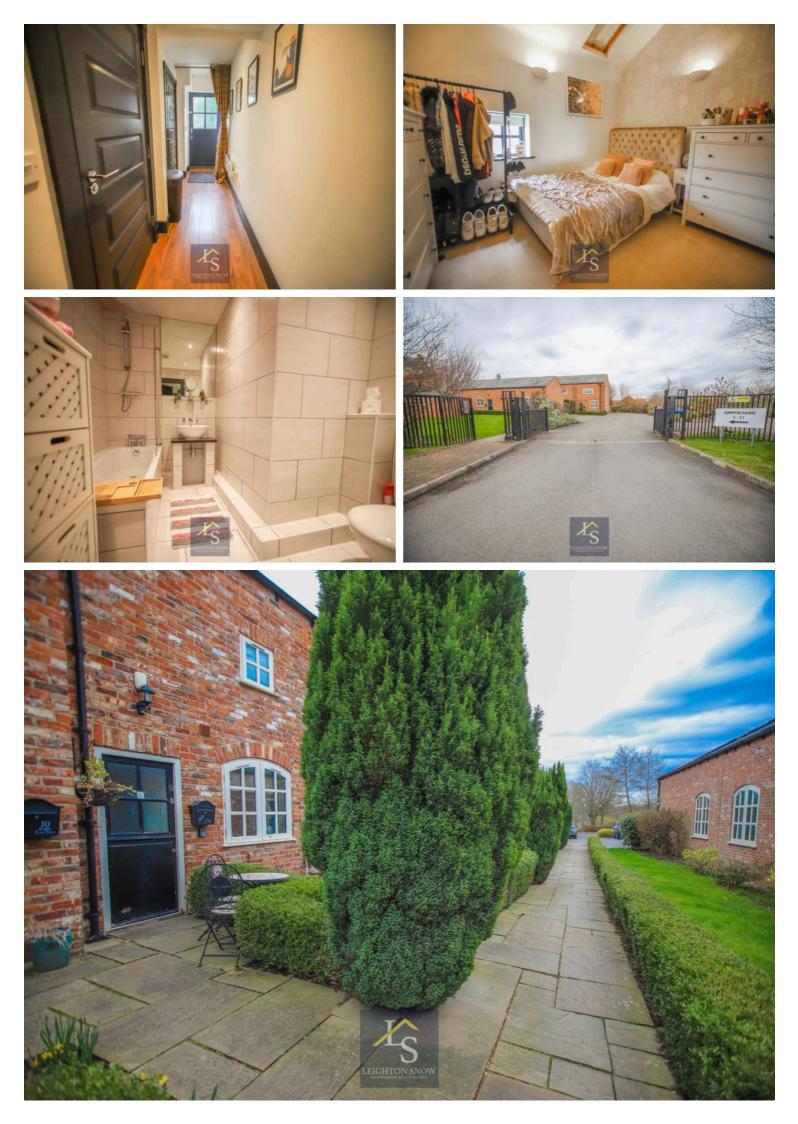

A beautifully appointed one bedroom duplex apartment laid out as a maisonette home. Sitting in a secure and gated development of a select few homes this is an immaculate property, offering stylish accommodation with a quaint cottage feel. Offered for sale with no onward chain.

Griffin Farm is a gated development comprising eleven houses and apartments. Located in Heald Green close to shops and restaurants as well as superb transport links making access to Manchester Airport, Manchester City Centre and the motorway network very easy.

Externally, the property sits in well-maintained communal gardens, surrounded by mature trees and hedges offering a great degree of privacy complete with off road parking.