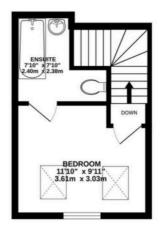

The property is well-presented with a high specification finish throughout, and offers bright and spacious living accommodation. This home comprises of a welcoming entrance hall with WC and large storage room. To the right of the hall lies a stylish kitchen with modern wall and base fitted units, complementary granite worktop surfaces and a range of integrated appliances. Ahead of the hallway is a light and spacious living/dining room featuring bifold doors allowing an abundance of natural light into the property. On the first floor there is a well proportioned bedroom served with a three piece bathroom suite with shower over bath.