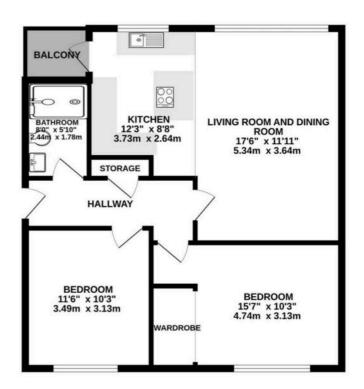

## GROUND FLOOR 827 sq.ft. (76.8 sq.m.) approx.

TOTAL FLOOR AREA: 827 sq.ft. (76.8 sq.m.) approx.
White every stitted his been made to ensure the accuracy of the floorpian contained here, measurements violence, whereigh a been made to ensure the accuracy of the floorpian contained here, measurements of the still and the still an

Situated on a quiet cul-de-sac off the tree-lined Bramhall Park Road this lovely apartment sits on the first floor with a large window in the living room providing an elevated outlook. You are welcomed into the apartment by a spacious hallway with doors leading to every room. At the foot of the hallway through a Crittall door is the open-plan living room and kitchen. This is a brilliant space with Westerly-facing floor to ceiling windows providing excellent natural light. The kitchen area boasts a central island unit with integrated appliances sitting under Quartz worktops including fridge/freezer, dishwasher, oven and hob with hidden electric points in a large larder cupboard. A door from the kitchen leads to the balcony where there is room for a bistro table and chairs. Back inside the apartment there are two double bedrooms, the master with a generous wardrobe providing super storage. Further storage can be found off the hallway with another integrated cupboard. The property is completed by a contemporary shower room with Porcelanosa tiling and modern black fittings and Crittall shower screen.