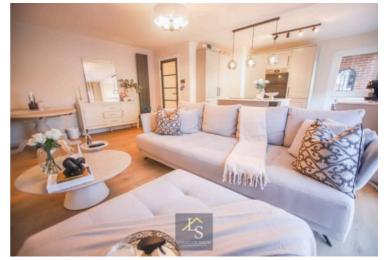

Situated on a quiet cul-de-sac off the tree-lined Bramhall Park Road this lovely apartment sits on the first floor with a large window in the living room providing an elevated outlook. You are welcomed into the apartment by a spacious hallway with doors leading to every room. At the foot of the hallway through a Crittall door is the open-plan living room and kitchen. This is a brilliant space with Westerly-facing floor to ceiling windows providing excellent natural light. The kitchen area boasts a central island unit with integrated appliances sitting under Quartz worktops including fridge/freezer, dishwasher, oven and hob with hidden electric points in a large larder cupboard. A door from the kitchen leads to the balcony where there is room for a bistro table and chairs. Back inside the apartment there are two double bedrooms, the master with a generous wardrobe providing super storage. Further storage can be found off the hallway with another integrated cupboard. The property is completed by a contemporary shower room with Porcelanosa tiling and modern black fittings and Crittall shower screen.