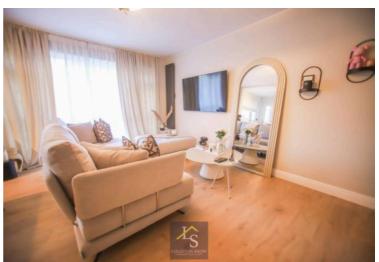

A beautifully renovated two double bedroom first floor apartment having been meticulously updated to the highest of standards. Boasting Quartz worktops in the open-plan kitchen, Porcelanosa tiles in the modern shower room and LVT flooring throughout. Offered for sale with no onward chain this wonderful apartment also offers a charming balcony overlooking communal lawns and views of Bramhall Park Lawn Tennis Club.

Situated on a quiet cul-de-sac off the tree-lined Bramhall Park Road this lovely apartment sits on the first floor with a large window in the living room providing an elevated outlook. You are welcomed into the apartment by a spacious hallway with doors leading to every room. At the foot of the hallway through a Crittall door is the open-plan living room and kitchen. This is a brilliant space with Westerly-facing floor to ceiling windows providing excellent natural light. The kitchen area boasts a central island unit with integrated appliances sitting under Quartz worktops including fridge/freezer, dishwasher, oven and hob with hidden electric points in a large larder cupboard. A door from the kitchen leads to the balcony where there is room for a bistro table and chairs. Back inside the apartment there are two double bedrooms, the master with a generous wardrobe providing super storage. Further storage can be found off the hallway with another integrated cupboard. The property is completed by a contemporary shower room with Porcelanosa tiling and modern black fittings and Crittall shower screen.