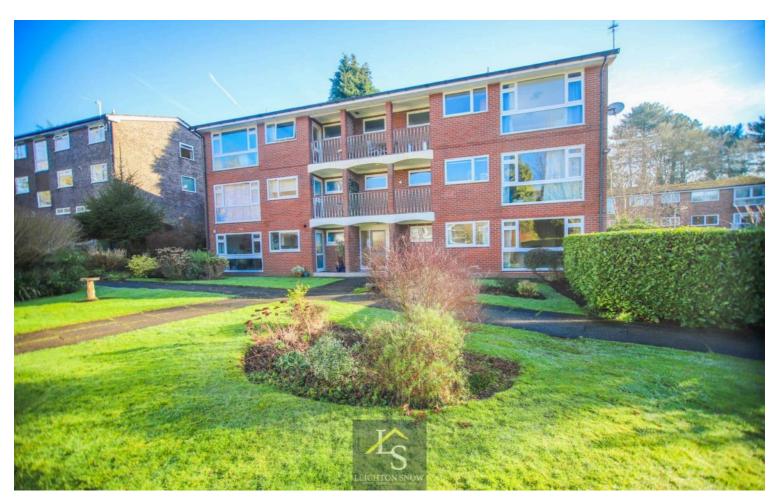

## 15 Chestnut Court Warren Close, Bramhall

£300,000 Share of Freehold

STUNNING RENOVATIONS THROUGHOUT COMPLETED IN 2023 • TWO DOUBLE BEDROOMS • OPEN-PLAN KITCHEN AND LIVING ROOM • BALCONY OVERLOOKING COMMUNAL LAWN • CLOSE TO BRAMHALL PARK • NO ONWARD CHAIN • SHARE OF THE FREEHOLD • NEW HEATING AND HOT WATER SYSTEM - 2023

Situated on a quiet cul-de-sac off the tree-lined Bramhall Park Road this lovely apartment sits on the first floor with a large window in the living room providing an elevated outlook. You are welcomed into the apartment by a spacious hallway with doors leading to every room. At the foot of the hallway through a Crittall door is the open-plan living room and kitchen. This is a brilliant space with Westerly-facing floor to ceiling windows providing excellent natural light. The kitchen area boasts a central island unit with integrated appliances sitting under Quartz worktops including fridge/freezer, dishwasher, oven and hob with hidden electric points in a large larder cupboard. A door from the kitchen leads to the balcony where there is room for a bistro table and chairs. Back inside the apartment there are two double bedrooms, the master with a generous wardrobe providing super storage. Further storage can be found off the hallway with another integrated cupboard. The property is completed by a contemporary shower room with Porcelanosa tiling and modern black fittings and Crittall shower screen.