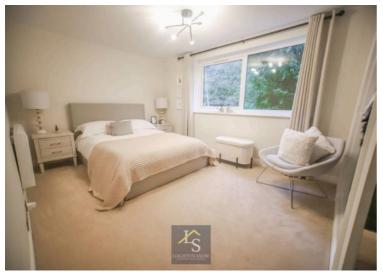

Situated on a quiet cul-de-sac off the tree-lined Bramhall Park Road this lovely apartment sits on the first floor with a large window in the living room providing an elevated outlook. You are welcomed into the apartment by a spacious hallway with doors leading to every room. At the foot of the hallway through a Crittall door is the open-plan living room and kitchen. This is a brilliant space with Westerly-facing floor to ceiling windows providing excellent natural light. The kitchen area boasts a central island unit with integrated appliances sitting under Quartz worktops including fridge/freezer, dishwasher, oven and hob with hidden electric points in a large larder cupboard. A door from the kitchen leads to the balcony where there is room for a bistro table and chairs. Back inside the apartment there are two double bedrooms, the master with a generous wardrobe providing super storage. Further storage can be found off the hallway with another integrated cupboard. The property is completed by a contemporary shower room with Porcelanosa tiling and modern black fittings and Crittall shower screen.