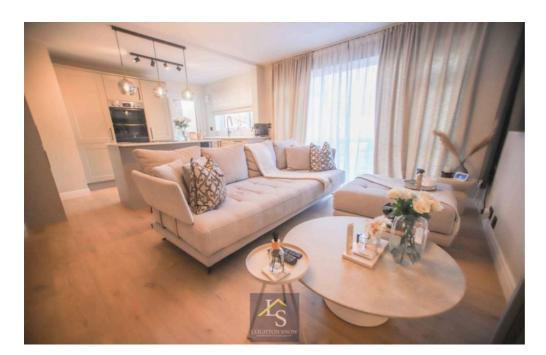

Situated on a quiet cul-de-sac off the tree-lined Bramhall Park Road this lovely apartment sits on the first floor with a large window in the living room providing an elevated outlook. You are welcomed into the apartment by a spacious hallway with doors leading to every room. At the foot of the hallway through a Crittall door is the open-plan living room and kitchen. This is a brilliant space with Westerly-facing floor to ceiling windows providing excellent natural light. The kitchen area boasts a central island unit with integrated appliances sitting under Quartz worktops including fridge/freezer, dishwasher, oven and hob with hidden electric points in a large larder cupboard. A door from the kitchen leads to the balcony where there is room for a bistro table and chairs. Back inside the apartment there are two double bedrooms, the master with a generous wardrobe providing super storage. Further storage can be found off the hallway with another integrated cupboard. The property is completed by a contemporary shower room with Porcelanosa tiling and modern black fittings and Crittall shower screen.