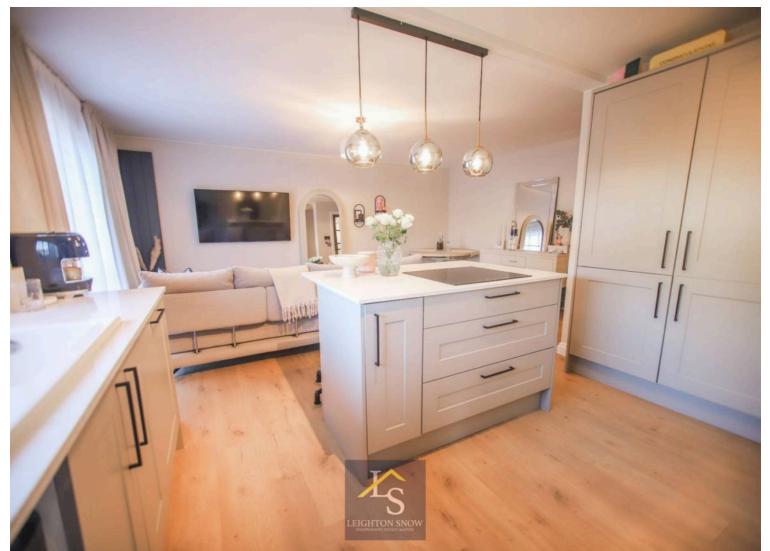

A beautifully renovated two double bedroom first floor apartment having been meticulously updated to the highest of standards. Boasting Quartz worktops in the open-plan kitchen, Porcelanosa tiles in the modern shower room and LVT flooring throughout. Offered for sale with no onward chain this wonderful apartment also offers a charming balcony overlooking communal lawns and views of Bramhall Park Lawn Tennis Club.

Situated on a quiet cul-de-sac off the tree-lined Bramhall Park Road this lovely apartment sits on the first floor with a large window in the living room providing an elevated outlook. You are welcomed into the apartment by a spacious hallway with doors leading to every room. At the foot of the hallway through a Crittall door is the open-plan living room and kitchen. This is a brilliant space with Westerly-facing floor to ceiling windows providing excellent natural light. The kitchen area boasts a central island unit with integrated appliances sitting under Quartz worktops including fridge/freezer, dishwasher, oven and hob with hidden electric points in a large larder cupboard. A door from the kitchen leads to the balcony where there is room for a bistro table and chairs. Back inside the apartment there are two double bedrooms, the master with a generous wardrobe providing super storage. Further storage can be found off the hallway with another integrated cupboard. The property is completed by a contemporary shower room with Porcelanosa tiling and modern black fittings and Crittall shower screen.