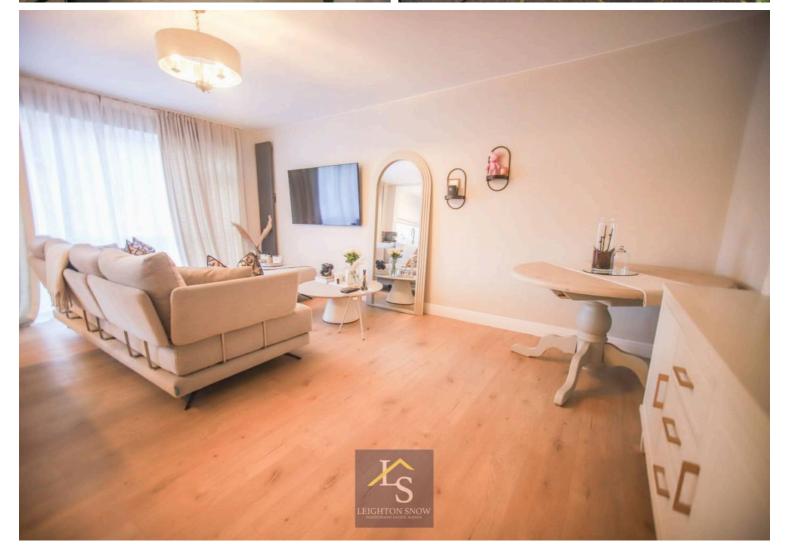

Situated on a quiet cul-de-sac off the tree-lined Bramhall Park Road this lovely apartment sits on the first floor with a large window in the living room providing an elevated outlook. You are welcomed into the apartment by a spacious hallway with doors leading to every room. At the foot of the hallway through a Crittall door is the open-plan living room and kitchen. This is a brilliant space with Westerly-facing floor to ceiling windows providing excellent natural light. The kitchen area boasts a central island unit with integrated appliances sitting under Quartz worktops including fridge/freezer, dishwasher, oven and hob with hidden electric points in a large larder cupboard. A door from the kitchen leads to the balcony where there is room for a bistro table and chairs. Back inside the apartment there are two double bedrooms, the master with a generous wardrobe providing super storage. Further storage can be found off the hallway with another integrated cupboard. The property is completed by a contemporary shower room with Porcelanosa tiling and modern black fittings and Crittall shower screen.