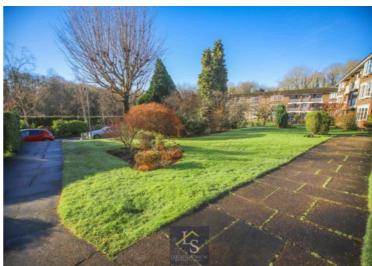

A beautifully renovated two double bedroom first floor apartment having been meticulously updated to the highest of standards. Boasting Quartz worktops in the open-plan kitchen, Porcelanosa tiles in the modern shower room and LVT flooring throughout. Offered for sale with no onward chain this wonderful apartment also offers a charming balcony overlooking communal lawns and views of Bramhall Park Lawn Tennis Club.

Situated on a quiet cul-de-sac off the tree-lined Bramhall Park Road this lovely apartment sits on the first floor with a large window in the living room providing an elevated outlook. You are welcomed into the apartment by a spacious hallway with doors leading to every room. At the foot of the hallway through a Crittall door is the open-plan living room and kitchen. This is a brilliant space with Westerly-facing floor to ceiling windows providing excellent natural light. The kitchen area boasts a central island unit with integrated appliances sitting under Quartz worktops including fridge/freezer, dishwasher, oven and hob with hidden electric points in a large larder cupboard. A door from the kitchen leads to the balcony where there is room for a bistro table and chairs. Back inside the apartment there are two double bedrooms, the master with a generous wardrobe providing super storage. Further storage can be found off the hallway with another integrated cupboard. The property is completed by a contemporary shower room with Porcelanosa tiling and modern black fittings and Crittall shower screen.