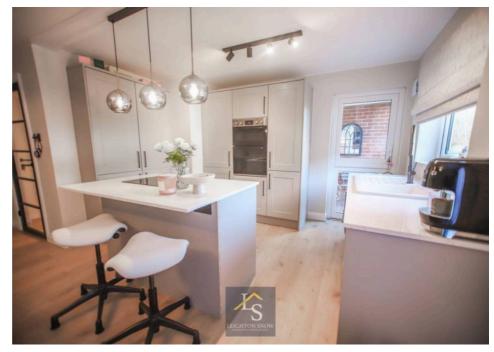

A beautifully renovated two double bedroom first floor apartment having been meticulously updated to the highest of standards. Boasting Quartz worktops in the open-plan kitchen, Porcelanosa tiles in the modern shower room and LVT flooring throughout. Offered for sale with no onward chain this wonderful apartment also offers a charming balcony overlooking communal lawns and views of Bramhall Park Lawn Tennis Club.

Situated on a quiet cul-de-sac off the tree-lined Bramhall Park Road this lovely apartment sits on the first floor with a large window in the living room providing an elevated outlook. You are welcomed into the apartment by a spacious hallway with doors leading to every room. At the foot of the hallway through a Crittall door is the open-plan living room and kitchen. This is a brilliant space with Westerly-facing floor to ceiling windows providing excellent natural light. The kitchen area boasts a central island unit with integrated appliances sitting under Quartz worktops including fridge/freezer, dishwasher, oven and hob with hidden electric points in a large larder cupboard. A door from the kitchen leads to the balcony where there is room for a bistro table and chairs. Back inside the apartment there are two double bedrooms, the master with a generous wardrobe providing super storage. Further storage can be found off the hallway with another integrated cupboard. The property is completed by a contemporary shower room with Porcelanosa tiling and modern black fittings and Crittall shower screen.