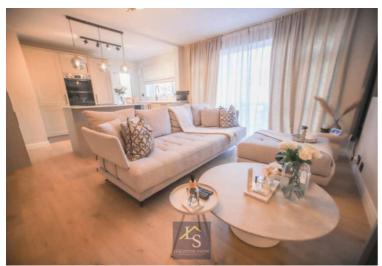

A beautifully renovated two double bedroom first floor apartment having been meticulously updated to the highest of standards. Boasting Quartz worktops in the open-plan kitchen, Porcelanosa tiles in the modern shower room and LVT flooring throughout. Offered for sale with no onward chain this wonderful apartment also offers a charming balcony overlooking communal lawns and views of Bramhall Park Lawn Tennis Club.

Situated on a quiet cul-de-sac off the tree-lined Bramhall Park Road this lovely apartment sits on the first floor with a large window in the living room providing an elevated outlook. You are welcomed into the apartment by a spacious hallway with doors leading to every room. At the foot of the hallway through a Crittall door is the open-plan living room and kitchen. This is a brilliant space with Westerly-facing floor to ceiling windows providing excellent natural light. The kitchen area boasts a central island unit with integrated appliances sitting under Quartz worktops including fridge/freezer, dishwasher, oven and hob with hidden electric points in a large larder cupboard. A door from the kitchen leads to the balcony where there is room for a bistro table and chairs. Back inside the apartment there are two double bedrooms, the master with a generous wardrobe providing super storage. Further storage can be found off the hallway with another integrated cupboard. The property is completed by a contemporary shower room with Porcelanosa tiling and modern black fittings and Crittall shower screen.