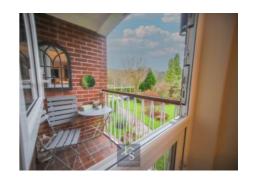

A beautifully renovated two double bedroom first floor apartment having been meticulously updated to the highest of standards. Boasting Quartz worktops in the open-plan kitchen, Porcelanosa tiles in the modern shower room and LVT flooring throughout. Offered for sale with no onward chain this wonderful apartment also offers a charming balcony overlooking communal lawns and views of Bramhall Park Lawn Tennis Club.

Situated on a quiet cul-de-sac off the tree-lined Bramhall Park Road this lovely apartment sits on the first floor with a large window in the living room providing an elevated outlook. You are welcomed into the apartment by a spacious hallway with doors leading to every room. At the foot of the hallway through a Crittall door is the open-plan living room and kitchen. This is a brilliant space with Westerly-facing floor to ceiling windows providing excellent natural light. The kitchen area boasts a central island unit with integrated appliances sitting under Quartz worktops including fridge/freezer, dishwasher, oven and hob with hidden electric points in a large larder cupboard. A door from the kitchen leads to the balcony where there is room for a bistro table and chairs. Back inside the apartment there are two double bedrooms, the master with a generous wardrobe providing super storage. Further storage can be found off the hallway with another integrated cupboard. The property is completed by a contemporary shower room with Porcelanosa tiling and modern black fittings and Crittall shower screen.