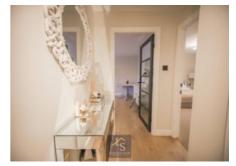

Situated on a quiet cul-de-sac off the tree-lined Bramhall Park Road this lovely apartment sits on the first floor with a large window in the living room providing an elevated outlook. You are welcomed into the apartment by a spacious hallway with doors leading to every room. At the foot of the hallway through a Crittall door is the open-plan living room and kitchen. This is a brilliant space with Westerly-facing floor to ceiling windows providing excellent natural light. The kitchen area boasts a central island unit with integrated appliances sitting under Quartz worktops including fridge/freezer, dishwasher, oven and hob with hidden electric points in a large larder cupboard. A door from the kitchen leads to the balcony where there is room for a bistro table and chairs. Back inside the apartment there are two double bedrooms, the master with a generous wardrobe providing super storage. Further storage can be found off the hallway with another integrated cupboard. The property is completed by a contemporary shower room with Porcelanosa tiling and modern black fittings and Crittall shower screen.