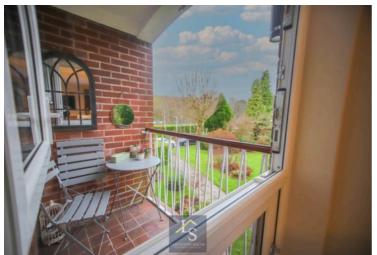

A beautifully renovated two double bedroom first floor apartment having been meticulously updated to the highest of standards. Boasting Quartz worktops in the open-plan kitchen, Porcelanosa tiles in the modern shower room and LVT flooring throughout. Offered for sale with no onward chain this wonderful apartment also offers a charming balcony overlooking communal lawns and views of Bramhall Park Lawn Tennis Club.

Situated on a quiet cul-de-sac off the tree-lined Bramhall Park Road this lovely apartment sits on the first floor with a large window in the living room providing an elevated outlook. You are welcomed into the apartment by a spacious hallway with doors leading to every room. At the foot of the hallway through a Crittall door is the open-plan living room and kitchen. This is a brilliant space with Westerly-facing floor to ceiling windows providing excellent natural light. The kitchen area boasts a central island unit with integrated appliances sitting under Quartz worktops including fridge/freezer, dishwasher, oven and hob with hidden electric points in a large larder cupboard. A door from the kitchen leads to the balcony where there is room for a bistro table and chairs. Back inside the apartment there are two double bedrooms, the master with a generous wardrobe providing super storage. Further storage can be found off the hallway with another integrated cupboard. The property is completed by a contemporary shower room with Porcelanosa tiling and modern black fittings and Crittall shower screen.