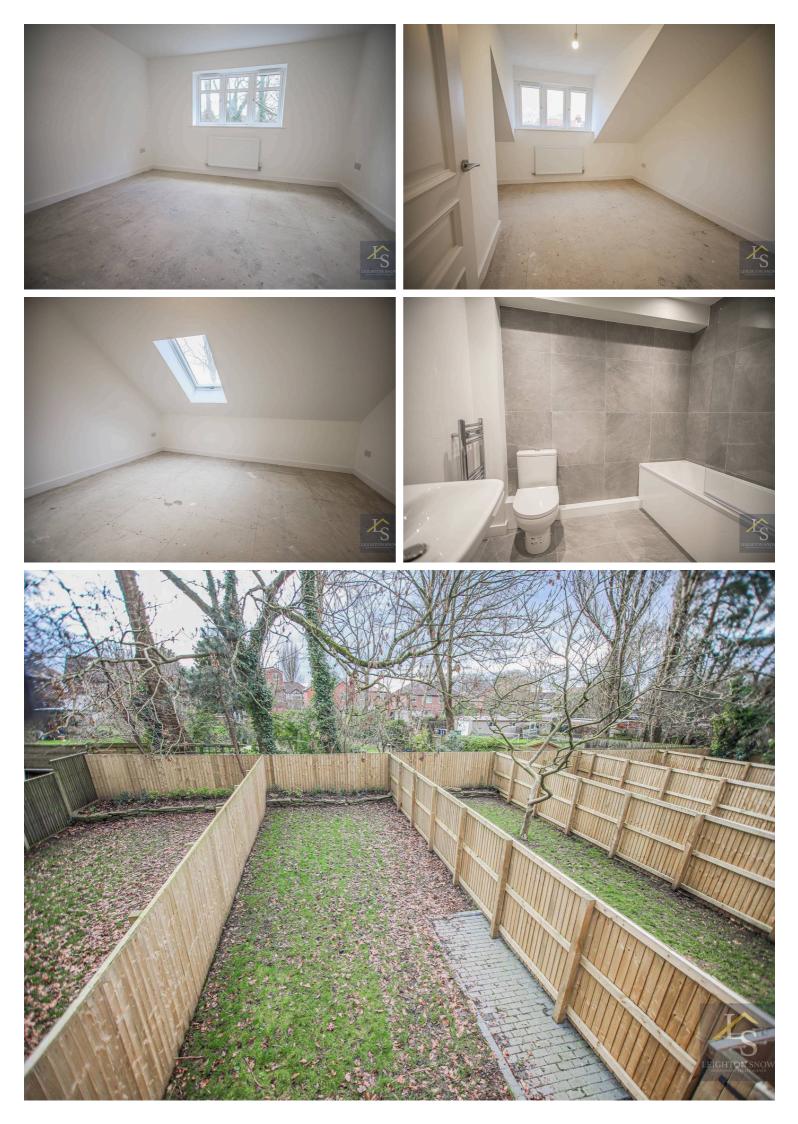

There are two, four bedroom detached properties and six, four-bedroom semi-detached properties. This fabulous semi-detached is set over three floors and built to the highest standard with a contemporary open-plan living space with a modern kitchen that houses integrated appliances including fridge/freezer and induction hob. The ground floor further benefits from double French patio doors leading out to a South Facing rear garden, and a WC.

The first floor accommodates two bedrooms and the modern family bathroom suite. The second floor boasts two further bedrooms alongside a contemporary shower room.

The garden offers a south-facing aspect and is mainly laid to lawn and enclosed by wooden fencing. To the front there is a stone driveway providing off-road parking for two vehicles alongside an electric charging point.