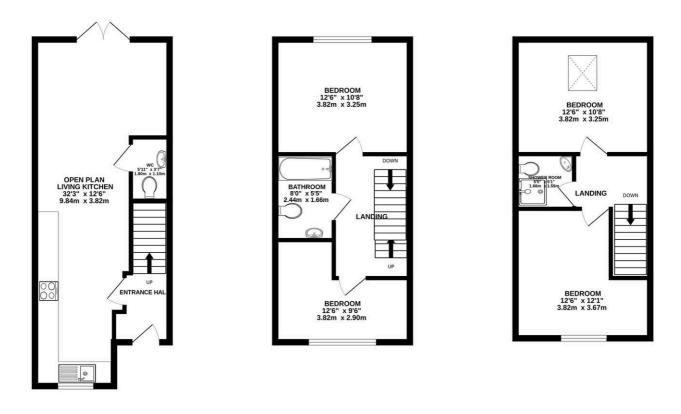

GROUND FLOOR 383 sq.ft. (35.6 sq.m.) approx

TOTAL FLOOR AREA: 1085 sq.ft. (100.8 sq.m.) approx. Whilst every attempt has been made to ensure the accuracy of the floorplan contained here, measurements of doors, windows, rooms and any other items are approximate and no responsibility is taken for any error, omission or mis-statement. This plan is for illustrative purposes only and should be used as such by any prospective purchaser. The services, systems and appliances shown have not been tested and no guarantee as to their operability or efficiency can be given. Made with Meropix 62024

There are two, four bedroom detached properties and six, four-bedroom semi-detached properties. This fabulous semi-detached is set over three floors and built to the highest standard with a contemporary open-plan living space with a modern kitchen that houses integrated appliances including fridge/freezer and induction hob. The ground floor further benefits from double French patio doors leading out to a South Facing rear garden, and a WC.

The first floor accommodates two bedrooms and the modern family bathroom suite. The second floor boasts two further bedrooms alongside a contemporary shower room.

The garden offers a south-facing aspect and is mainly laid to lawn and enclosed by wooden fencing. To the front there is a stone driveway providing off-road parking for two vehicles alongside an electric charging point.