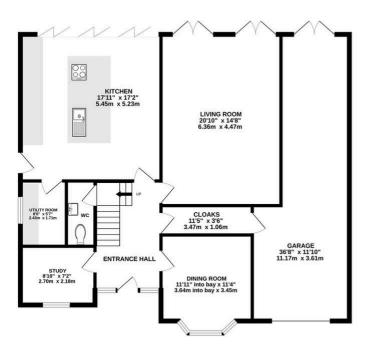

GROUND FLOOR 1361 sq.ft. (126.5 sq.m.) approx. 1ST FLOOR 983 sq.ft. (91.3 sq.m.) approx.

TOTAL FLOOR AREA: 2344 sq.ft. (217.7 sq.m.) approx.

Whist every attempt has been made to ensure the accuracy of the floorplan contained here, measurement of doors, windows, comes and any other items are approximate and no responsibility is taken for any error, omission or mis-statement. This plan is for illustrative purposes only and should be used as such by any prospective purchaser. The services, systems and appliances shown have not been tested and no guarante as to their operability or efficiency can be given.

One of the standout features of this home is the substantial gated driveway, providing ample parking space for multiple vehicles. Plus, there's a large integral garage for even more storage or parking options.

The open-plan layout of the living spaces creates a sense of flow and connection throughout the home. The kitchen is a chef's dream, with high-end appliances and plenty of counter space for meal prep. The dining is a versatile space that could also be utilised as a snug or play room.