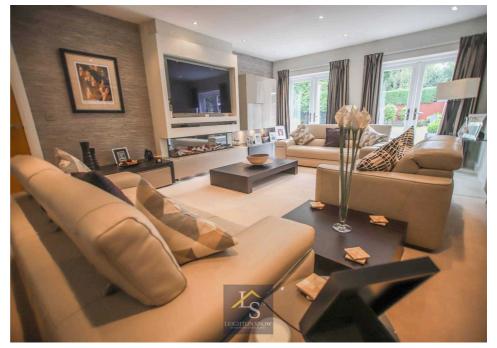

The open-plan layout of the living spaces creates a sense of flow and connection throughout the home. The kitchen is a chef's dream, with high-end appliances and plenty of counter space for meal prep. The dining is a versatile space that could also be utilised as a snug or play room.

When it's time to unwind, the cosy living room offers a welcoming space to kick back and relax. The contemporary electric fireplace adds a touch of warmth and charm, perfect for those chilly evenings.