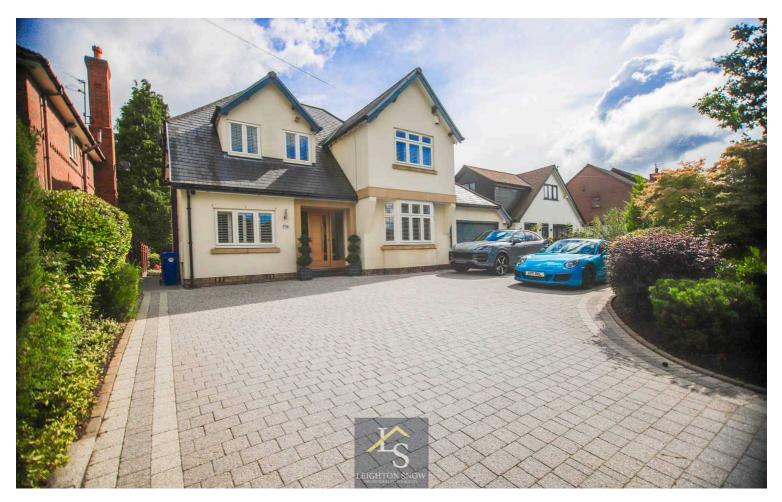

## 11a St. Michaels Avenue, Bramhall

£1,395,000 Freehold

STUNNING DETACHED HOME ON ONE OF BRAMHALL'S MOST SOUGHT-AFTER ROADS • GENEROUS AND PRIVATE PLOT • IMMACULATE THROUGHOUT • FOUR BEDROOMS, THREE BATHROOMS • SUBSTANTIAL GATED DRIVEWAY • LARGE INTEGRAL GARAGE

Council Tax band: F

Tenure: Freehold

EPC Energy Efficiency Rating: C

Welcome to this stunning detached home located on one of Bramhall's most sought-after roads. This place is a real gem, boasting a generous and private plot that offers a tranquil escape whilst positioned within easy reach of the village.

One of the standout features of this home is the substantial gated driveway, providing ample parking space for multiple vehicles. Plus, there's a large integral garage for even more storage or parking options.