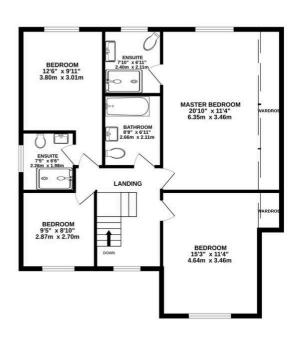

GROUND FLOOR 1361 sq.ft. (126.5 sq.m.) approx. 1ST FLOOR 983 sq.ft. (91.3 sq.m.) approx.

TOTAL FLOOR AREA: 2344 sq.ft. (217.7 sq.m.) approx.

Whist every attempt has been made to ensure the accuracy of the floorplan contained here, measurement of doors, windows, comes and any other items are approximate and no responsibility is taken for any error, omission or mis-statement. This plan is for illustrative purposes only and should be used as such by any prospective purchaser. The services, systems and appliances shown have not been tested and no guarante as to their operability or efficiency can be given.

The master suite is a true retreat, featuring a luxurious en-suite bathroom and substantial fitted wardrobes. The three additional bedrooms are all generously sized and offer plenty of natural light with bedroom two boasting another en-suite and bed three with further fitted wardrobe space.