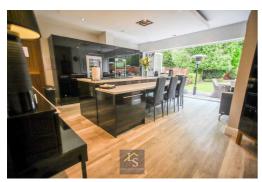

The open-plan layout of the living spaces creates a sense of flow and connection throughout the home. The kitchen is a chef's dream, with high-end appliances and plenty of counter space for meal prep. The dining is a versatile space that could also be utilised as a snug or play room.