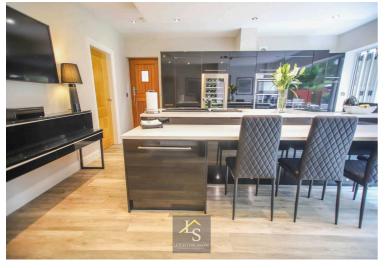

The open-plan layout of the living spaces creates a sense of flow and connection throughout the home. The kitchen is a chef's dream, with high-end appliances and plenty of counter space for meal prep. The dining is a versatile space that could also be utilised as a snug or play room.