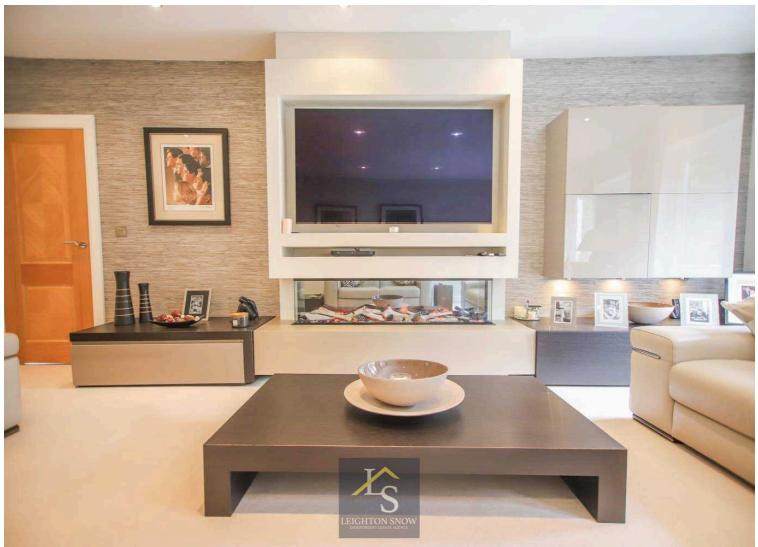

When it's time to unwind, the cosy living room offers a welcoming space to kick back and relax. The contemporary electric fireplace adds a touch of warmth and charm, perfect for those chilly evenings.