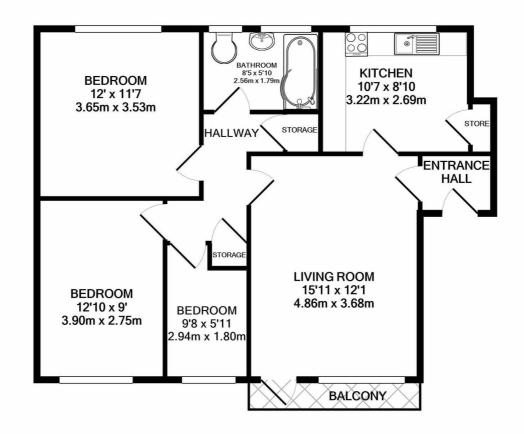

## TOTAL APPROX. FLOOR AREA 728 SQ.FT. (67.6 SQ.M.)

Whilst every attempt has been made to ensure the accuracy of the floor plan contained here, measurements of doors, windows, rooms and any other items are approximate and no responsibility is taken for any error, omission, or mis-statement. This plan is for illustrative purposes only and should be used as such by any prospective purchaser. The services, systems and appliances shown have not been tested and no guarantee as to their operability or efficiency can be given Made with Metropix ©2022