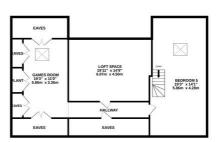

GROUND FLOOR 1630 sq.ft. (151.4 sq.m.) approx 1ST FLOOR 1386 sq.ft. (128.7 sq.m.) approx. 2ND FLOOR 1278 sq.ft. (118.7 sq.m.) approx

TOTAL FLOOR AREA: 4293 sq.ft. (398.9 sq.m.) approx

Whilst every attempt has been made to ensure the accuracy of the floorplan contained here, measurements of doors, windows, rooms and any other items are approximate and no responsibility is taken for any error, omission or mis-statement. This plan is for illustrative purposes only and should be used as such by any prospective purchaser. The services, systems and appliances shown have not been tested and no guarantee as to their operability or efficiency can be given.

The five bedrooms are all large doubles and offer three en-suites. The master suite is a luxurious space spanning the length of the property. With a walk-in-wardrobe designed and fitted by Bluebells of Sale, and an en-suite with dual-entry shower, bath with central taps, his'n'hers sinks and a WC. Bedrooms two and three offer further bespoke wardrobes. The fifth bedroom sits on the second floor and leads to a large reception room currently utilised as a games room. This second floor is a versatile space and is a marvellous guest suite or teenagers den, with enormous amount of eaves storage as well as a large loft area accessed from the hallway.