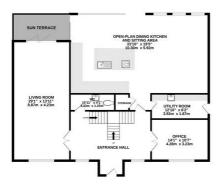

GROUND FLOOR 1630 sq.ft. (151.4 sq.m.) approx 1ST FLOOR 1386 sq.ft. (128.7 sq.m.) approx. 2ND FLOOR 1278 sq.ft. (118.7 sq.m.) approx

TOTAL FLOOR AREA: 4293 sq.ft. (398.9 sq.m.) approx

Whilst every attempt has been made to ensure the accuracy of the floorplan contained here, measurements of doors, windows, rooms and any other items are approximate and no responsibility is taken for any error, omission or mis-statement. This plan is for illustrative purposes only and should be used as such by any prospective purchaser. The services, systems and appliances shown have not been tested and no guarantee as to their operability or efficiency can be given.

Upon entering this wonderful family home, an impressive hallway greets you with a grand solid wood staircase leading to a galleried first floor landing. The property boasts FIVE double bedrooms, offering ample space for both a growing family and guests. Each room has been thoughtfully designed to cater to modern-day living requirements, with a high specification evident in every detail. The centrepiece of this magnificent home is the impressive dining kitchen and sitting room. This expansive space boasts a Keller kitchen with integrated NEFF appliances and Corian worktops. The seamless integration of indoor and outdoor spaces via large sliding doors allows for a harmonious flow, perfect for hosting gatherings or simply enjoying a moment of serenity. There are two further reception rooms alongside a cloakroom and a utility room.