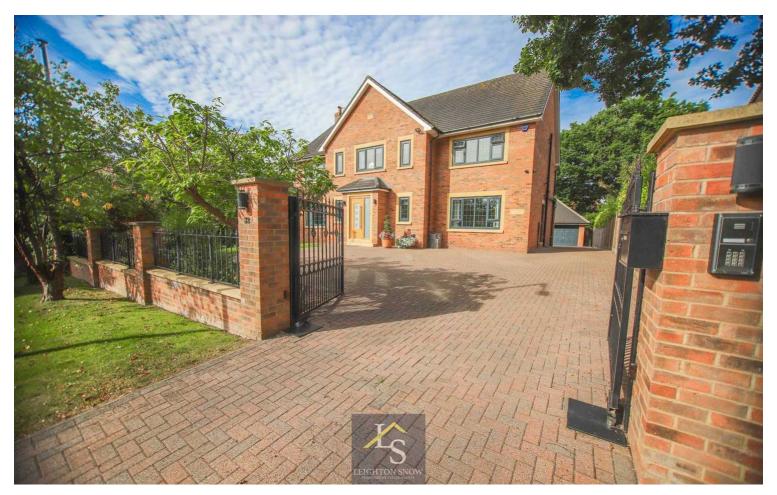

## 32 Ridge Park, Bramhall

£1,625,000 Freehold

FIVE DOUBLE BEDROOMS • STUNNING RENOVATIONS THROUGHOUT • OVER 4,000 SQ FT OF LIVING SPACE • DETACHED DOUBLE GARAGE • LARGE GATED DRIVEWAY • HIGH SPECIFICATION • QUIET CUL-DE-SAC CLOSE TO BRAMHALL VILLAGE • WEST-FACING REAR GARDEN

Nestled within a charming cul-de-sac in close proximity to the delightful Bramhall Village, this impeccable 5-bedroom detached house stands in a gated corner plot with west-facing gardens extending to two sides. With over 4,000 square feet of living space exuding elegance and sophistication, this stunning property has undergone meticulous renovations to offer a truly luxurious sanctuary.

This glorious detached home is a rare gem that effortlessly captures the essence of luxury living. From underfloor heating in every room to the Amtico flooring and landscaped gardens, every aspect of this property has been carefully curated to provide a haven of comfort and style. A detached double garage and a large gated driveway provides ample parking space and storage options. Convenience, security, and style are seamlessly combined in this feature, enhancing the overall appeal of the property. The location itself is a treasure trove for those seeking a balance between urban amenities and suburban tranquillity. Bramhall Village, with its array of boutique shops, cafes, and restaurants, is within a stone's throw, offering a vibrant community spirit and convenient access to every-day essentials.