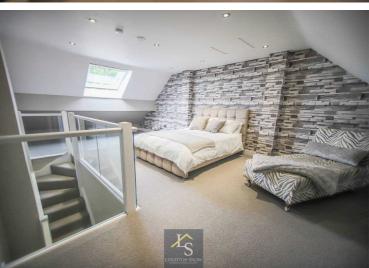

The five bedrooms are all large doubles and offer three en-suites. The master suite is a luxurious space spanning the length of the property. With a walk-in-wardrobe designed and fitted by Bluebells of Sale, and an en-suite with dual-entry shower, bath with central taps, his'n'hers sinks and a WC. Bedrooms two and three offer further bespoke wardrobes. The fifth bedroom sits on the second floor and leads to a large reception room currently utilised as a games room. This second floor is a versatile space and is a marvellous guest suite or teenagers den, with enormous amount of eaves storage as well as a large loft area accessed from the hallway.