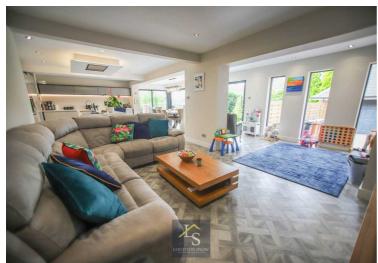

Upon entering this wonderful family home, an impressive hallway greets you with a grand solid wood staircase leading to a galleried first floor landing. The property boasts FIVE double bedrooms, offering ample space for both a growing family and guests. Each room has been thoughtfully designed to cater to modern-day living requirements, with a high specification evident in every detail. The centrepiece of this magnificent home is the impressive dining kitchen and sitting room. This expansive space boasts a Keller kitchen with integrated NEFF appliances and Corian worktops. The seamless integration of indoor and outdoor spaces via large sliding doors allows for a harmonious flow, perfect for hosting gatherings or simply enjoying a moment of serenity. There are two further reception rooms alongside a cloakroom and a utility room.