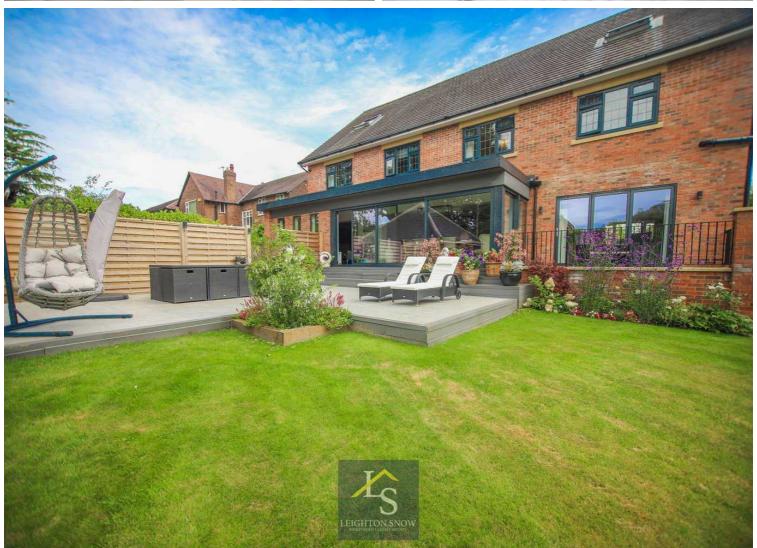

Nestled within a charming cul-de-sac in close proximity to the delightful Bramhall Village, this impeccable 5-bedroom detached house stands in a gated corner plot with west-facing gardens extending to two sides. With over 4,000 square feet of living space exuding elegance and sophistication, this stunning property has undergone meticulous renovations to offer a truly luxurious sanctuary.

This glorious detached home is a rare gem that effortlessly captures the essence of luxury living. From underfloor heating in every room to the Amtico flooring and landscaped gardens, every aspect of this property has been carefully curated to provide a haven of comfort and style. A detached double garage and a large gated driveway provides ample parking space and storage options. Convenience, security, and style are seamlessly combined in this feature, enhancing the overall appeal of the property. The location itself is a treasure trove for those seeking a balance between urban amenities and suburban tranquillity. Bramhall Village, with its array of boutique shops, cafes, and restaurants, is within a stone's throw, offering a vibrant community spirit and convenient access to every-day essentials.