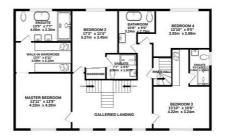

GROUND FLOOR 1630 sq.ft. (151.4 sq.m.) approx 1ST FLOOR 1386 sq.ft. (128.7 sq.m.) approx. 2ND FLOOR 1278 sq.ft. (118.7 sq.m.) approx

TOTAL FLOOR AREA: 4293 sq.ft. (398.9 sq.m.) approx

Whilst every attempt has been made to ensure the accuracy of the floorplan contained here, measurements of doors, windows, rooms and any other items are approximate and no responsibility is taken for any error, omission or mis-statement. This plan is for illustrative purposes only and should be used as such by any prospective purchaser. The services, systems and appliances shown have not been tested and no guarantee as to their operability or efficiency can be given.

The five bedrooms are all large doubles and offer three en-suites. The master suite is a luxurious space spanning the length of the property. With a walk-in-wardrobe designed and fitted by Bluebells of Sale, and an en-suite with dual-entry shower, bath with central taps, his'n'hers sinks and a WC. Bedrooms two and three offer further bespoke wardrobes. The fifth bedroom sits on the second floor and leads to a large reception room currently utilised as a games room. This second floor is a versatile space and is a marvellous guest suite or teenagers den, with enormous amount of eaves storage as well as a large loft area accessed from the hallway.