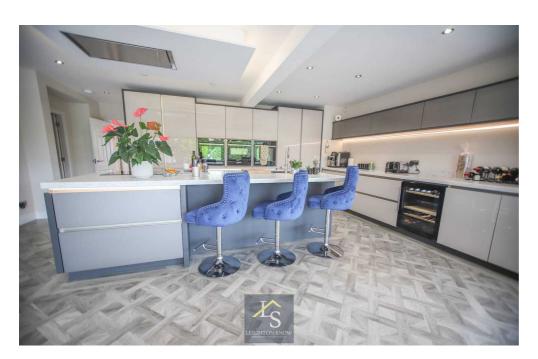

Upon entering this wonderful family home, an impressive hallway greets you with a grand solid wood staircase leading to a galleried first floor landing. The property boasts FIVE double bedrooms, offering ample space for both a growing family and guests. Each room has been thoughtfully designed to cater to modern-day living requirements, with a high specification evident in every detail. The centrepiece of this magnificent home is the impressive dining kitchen and sitting room. This expansive space boasts a Keller kitchen with integrated NEFF appliances and Corian worktops. The seamless integration of indoor and outdoor spaces via large sliding doors allows for a harmonious flow, perfect for hosting gatherings or simply enjoying a moment of serenity. There are two further reception rooms alongside a cloakroom and a utility room.