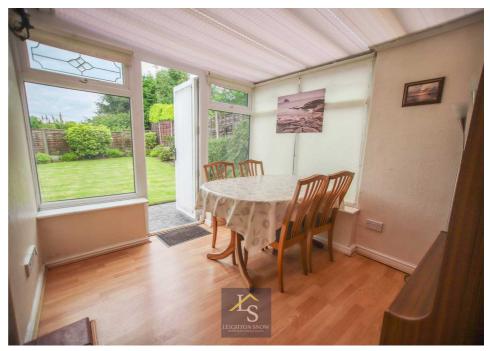

The property sits behind a generous driveway providing off-road parking. There is a lovely front lawn alongside the driveway and a curved path providing easy access up the drive and into the bungalow. An entrance porch leads into a welcoming entrance hall that provides access to all the rooms. There is a living room at the front with dual aspect windows making the most of the elevated position. The kitchen sits at the rear of the bungalow and leads into one of the two conservatory's that acts as a super dining room and provides access out to the garden. There is also access into the internal garage from the dining area. The two bedrooms are both doubles with the master sitting at the front and boasting an en-suite shower room and an array of fitted wardrobes. Bedroom two is at the rear and leads out to the second conservatory, which is a lovely space with views and access over the garden. There is a drop-down ladder in the hallway providing access into the fully boarded loft with skylight, lighting and power supply, providing a super additional space.