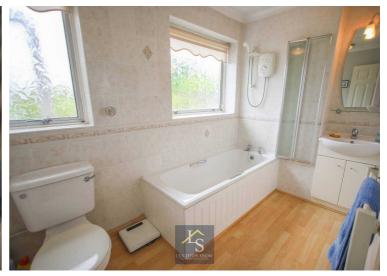

The property sits behind a generous driveway providing off-road parking. There is a lovely front lawn alongside the driveway and a curved path providing easy access up the drive and into the bungalow. An entrance porch leads into a welcoming entrance hall that provides access to all the rooms. There is a living room at the front with dual aspect windows making the most of the elevated position. The kitchen sits at the rear of the bungalow and leads into one of the two conservatory's that acts as a super dining room and provides access out to the garden. There is also access into the internal garage from the dining area. The two bedrooms are both doubles with the master sitting at the front and boasting an en-suite shower room and an array of fitted wardrobes. Bedroom two is at the rear and leads out to the second conservatory, which is a lovely space with views and access over the garden. There is a drop-down ladder in the hallway providing access into the fully boarded loft with skylight, lighting and power supply, providing a super additional space.