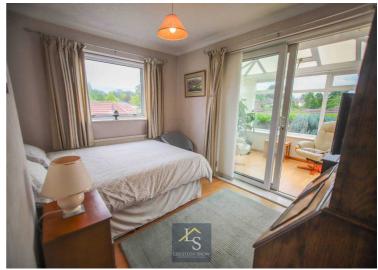

The property sits behind a generous driveway providing off-road parking. There is a lovely front lawn alongside the driveway and a curved path providing easy access up the drive and into the bungalow. An entrance porch leads into a welcoming entrance hall that provides access to all the rooms. There is a living room at the front with dual aspect windows making the most of the elevated position. The kitchen sits at the rear of the bungalow and leads into one of the two conservatory's that acts as a super dining room and provides access out to the garden. There is also access into the internal garage from the dining area. The two bedrooms are both doubles with the master sitting at the front and boasting an en-suite shower room and an array of fitted wardrobes. Bedroom two is at the rear and leads out to the second conservatory, which is a lovely space with views and access over the garden. There is a drop-down ladder in the hallway providing access into the fully boarded loft with skylight, lighting and power supply, providing a super additional space.