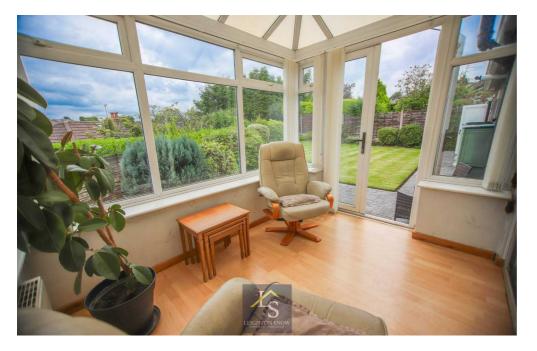

The property sits behind a generous driveway providing off-road parking. There is a lovely front lawn alongside the driveway and a curved path providing easy access up the drive and into the bungalow. An entrance porch leads into a welcoming entrance hall that provides access to all the rooms. There is a living room at the front with dual aspect windows making the most of the elevated position. The kitchen sits at the rear of the bungalow and leads into one of the two conservatory's that acts as a super dining room and provides access out to the garden. There is also access into the internal garage from the dining area. The two bedrooms are both doubles with the master sitting at the front and boasting an en-suite shower room and an array of fitted wardrobes. Bedroom two is at the rear and leads out to the second conservatory, which is a lovely space with views and access over the garden. There is a drop-down ladder in the hallway providing access into the fully boarded loft with skylight, lighting and power supply, providing a super additional space.

The rear garden benefits from a southerly facing position with a particularly private aspect benefitting from its elevated position and not being overlooked. There is a patio and a large lawn enclosed by fencing and mature hedging. Access can be found via wooden gates to both sides of the bungalow, particular note should be made of the right hand side where there is generous space. The lawn at the front provides a lovely decorative aspect and a curved pathway ensures an easy access on foot up to the front door.