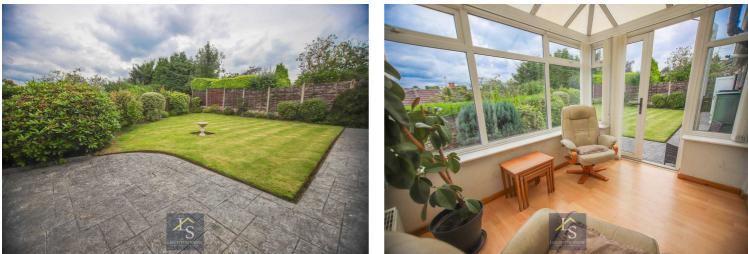

The property sits behind a generous driveway providing off-road parking. There is a lovely front lawn alongside the driveway and a curved path providing easy access up the drive and into the bungalow. An entrance porch leads into a welcoming entrance hall that provides access to all the rooms. There is a living room at the front with dual aspect windows making the most of the elevated position. The kitchen sits at the rear of the bungalow and leads into one of the two conservatory's that acts as a super dining room and provides access out to the garden. There is also access into the internal garage from the dining area. The two bedrooms are both doubles with the master sitting at the front and boasting an en-suite shower room and an array of fitted wardrobes. Bedroom two is at the rear and leads out to the second conservatory, which is a lovely space with views and access over the garden. There is a drop-down ladder in the hallway providing access into the fully boarded loft with skylight, lighting and power supply, providing a super additional space.

The rear garden benefits from a southerly facing position with a particularly private aspect benefitting from its elevated position and not being overlooked. There is a patio and a large lawn enclosed by fencing and mature hedging. Access can be found via wooden gates to both sides of the bungalow, particular note should be made of the right hand side where there is generous space. The lawn at the front provides a lovely decorative aspect and a curved pathway ensures an easy access on foot up to the front door.