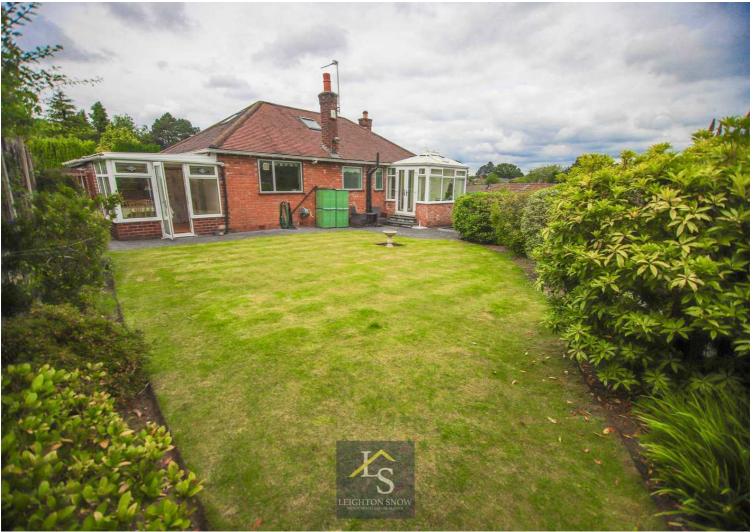

The rear garden benefits from a southerly facing position with a particularly private aspect benefitting from its elevated position and not being overlooked. There is a patio and a large lawn enclosed by fencing and mature hedging. Access can be found via wooden gates to both sides of the bungalow, particular note should be made of the right hand side where there is generous space. The lawn at the front provides a lovely decorative aspect and a curved pathway ensures an easy access on foot up to the front door.