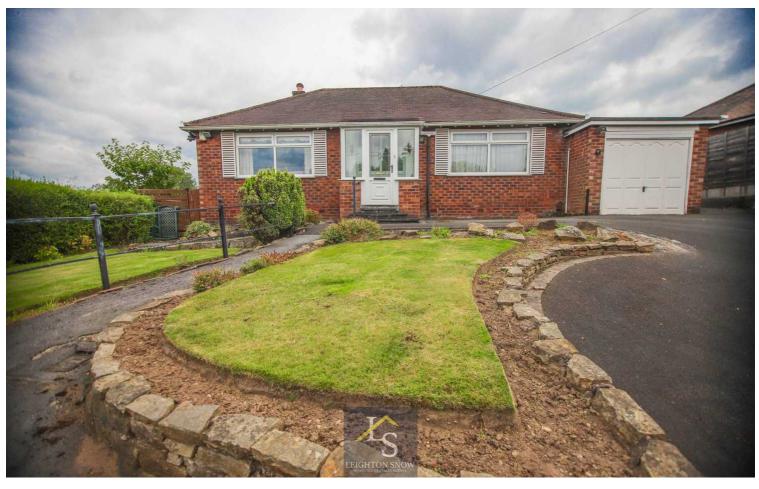

The property sits behind a generous driveway providing off-road parking. There is a lovely front lawn alongside the driveway and a curved path providing easy access up the drive and into the bungalow. An entrance porch leads into a welcoming entrance hall that provides access to all the rooms. There is a living room at the front with dual aspect windows making the most of the elevated position. The kitchen sits at the rear of the bungalow and leads into one of the two conservatory's that acts as a super dining room and provides access out to the garden. There is also access into the internal garage from the dining area. The two bedrooms are both doubles with the master sitting at the front and boasting an en-suite shower room and an array of fitted wardrobes. Bedroom two is at the rear and leads out to the second conservatory, which is a lovely space with views and access over the garden. There is a drop-down ladder in the hallway providing access into the fully boarded loft with skylight, lighting and power supply, providing a super additional space.

The rear garden benefits from a southerly facing position with a particularly private aspect benefitting from its elevated position and not being overlooked. There is a patio and a large lawn enclosed by fencing and mature hedging. Access can be found via wooden gates to both sides of the bungalow, particular note should be made of the right hand side where there is generous space. The lawn at the front provides a lovely decorative aspect and a curved pathway ensures an easy access on foot up to the front door.