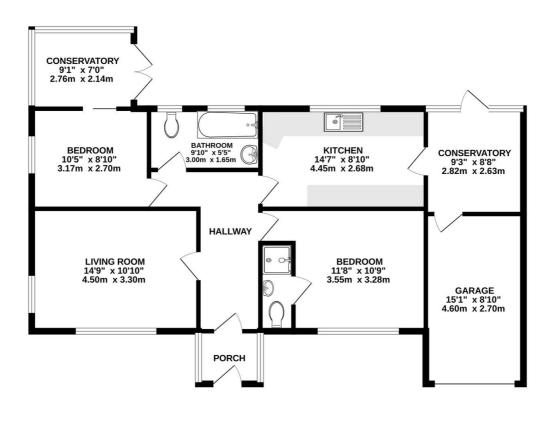

## GROUND FLOOR 987 sq.ft. (91.7 sq.m.) approx.

TOTAL FLOOR AREA: 987 sq.ft. (91.7 sq.m.) approx. What every water has been made to ensure the accuracy of the flooping constance there, measurements of direct, statement. This plan is not instanting the process of and should be used as such by any prospective purchaser. The service, systems and applicances shown have not been tested and no guarantee as to the regularity of efficiency can be given.

The property sits behind a generous driveway providing off-road parking. There is a lovely front lawn alongside the driveway and a curved path providing easy access up the drive and into the bungalow. An entrance porch leads into a welcoming entrance hall that provides access to all the rooms. There is a living room at the front with dual aspect windows making the most of the elevated position. The kitchen sits at the rear of the bungalow and leads into one of the two conservatory's that acts as a super dining room and provides access out to the garden. There is also access into the internal garage from the dining area. The two bedrooms are both doubles with the master sitting at the front and boasting an en-suite shower room and an array of fitted wardrobes. Bedroom two is at the rear and leads out to the second conservatory, which is a lovely space with views and access over the garden. There is a drop-down ladder in the hallway providing access into the fully boarded loft with skylight, lighting and power supply, providing a super additional space.