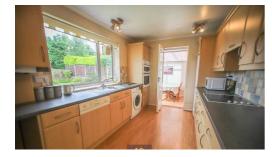

The property sits behind a generous driveway providing off-road parking. There is a lovely front lawn alongside the driveway and a curved path providing easy access up the drive and into the bungalow. An entrance porch leads into a welcoming entrance hall that provides access to all the rooms. There is a living room at the front with dual aspect windows making the most of the elevated position. The kitchen sits at the rear of the bungalow and leads into one of the two conservatory's that acts as a super dining room and provides access out to the garden. There is also access into the internal garage from the dining area. The two bedrooms are both doubles with the master sitting at the front and boasting an en-suite shower room and an array of fitted wardrobes. Bedroom two is at the rear and leads out to the second conservatory, which is a lovely space with views and access over the garden. There is a drop-down ladder in the hallway providing access into the fully boarded loft with skylight, lighting and power supply, providing a super additional space.