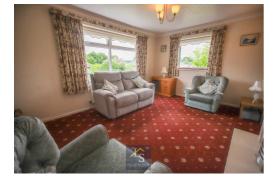

The property sits behind a generous driveway providing off-road parking. There is a lovely front lawn alongside the driveway and a curved path providing easy access up the drive and into the bungalow. An entrance porch leads into a welcoming entrance hall that provides access to all the rooms. There is a living room at the front with dual aspect windows making the most of the elevated position. The kitchen sits at the rear of the bungalow and leads into one of the two conservatory's that acts as a super dining room and provides access out to the garden. There is also access into the internal garage from the dining area. The two bedrooms are both doubles with the master sitting at the front and boasting an en-suite shower room and an array of fitted wardrobes. Bedroom two is at the rear and leads out to the second conservatory, which is a lovely space with views and access over the garden. There is a drop-down ladder in the hallway providing access into the fully boarded loft with skylight, lighting and power supply, providing a super additional space.