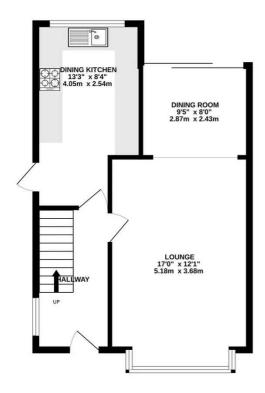

TOTAL FLOOR AREA: 980 sq.ft. (91.0 sq.m.) approx.

Whilst every attempt has been made to ensure the accuracy of the floopian contained here, measurements of doors, wedows, rooms and any often lens are approximate and no responsibility is taken for any error, prospective purchaser. The services, systems and appliances shown have not been tested and no guarantee as to terrif or prospective purchaser. The services, systems and appliances shown have not been tested and no guarantee as to terrif or porability or efficiency can be given.