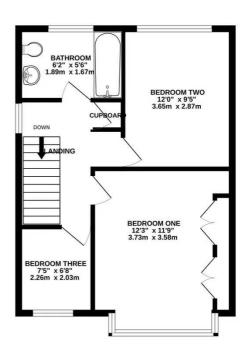

TOTAL FLOOR AREA: 980 sq.ft. (91.0 sq.m.) approx.

Whilst every attempt has been made to ensure the accuracy of the floopian contained here, measurements of doors, wedows, rooms and any often lens are approximate and no responsibility is taken for any error, prospective purchaser. The services, systems and appliances shown have not been tested and no guarantee as to terrif or prospective purchaser. The services, systems and appliances shown have not been tested and no guarantee as to terrif or porability or efficiency can be given.