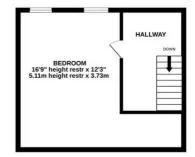

GROUND FLOOR 660 sq.ft. (61.3 sq.m.) approx.

1ST FLOOR 576 sq.ft. (53.5 sq.m.) approx.

2ND FLOOR 324 sq.ft. (30.1 sq.m.) approx.

TOTAL FLOOR AREA : 1560 sq.ft. (144.9 sq.m.) approx.

While seep attempt has be be or source and the second of the morphan contained resource and of doors, whome, more hard line or be resume accuracy of the morphan contained in black for any error, ormssion or mis-statement. This plan is for illustrative purposes only and should be used as such by any prospective purchaser. The services, systems and angliances shown have not been tested and no guarantee as to their operability or efficiency can be given. Made with Metropic @2020