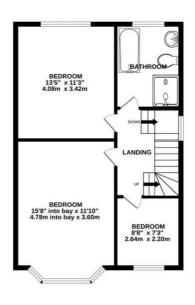

GROUND FLOOR 660 sq.ft. (61.3 sq.m.) approx.

1ST FLOOR 576 sq.ft. (53.5 sq.m.) approx.

2ND FLOOR 324 sq.ft. (30.1 sq.m.) approx.

TOTAL FLOOR AREA : 1560 sq.ft. (144.9 sq.m.) approx.

While seep attempt has be be or source and the second of the morphan contained resource and of doors, whome, more hard line or be resume accuracy of the morphan contained in black for any error, ormssion or mis-statement. This plan is for illustrative purposes only and should be used as such by any prospective purchaser. The services, systems and angliances shown have not been tested and no guarantee as to their operability or efficiency can be given. Made with Metropic @2020