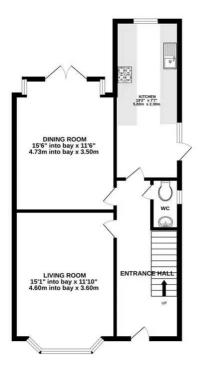

GROUND FLOOR 660 sq.ft. (61.3 sq.m.) approx.

1ST FLOOR 576 sq.ft. (53.5 sq.m.) approx.

2ND FLOOR 324 sq.ft. (30.1 sq.m.) approx.

TOTAL FLOOR AREA : 1560 sq.ft. (144.9 sq.m.) approx.

While seep attempt has be be or source and the second of the morphan contained resource and of doors, whome, more hard line or be resume accuracy of the morphan contained in black for any error, ormssion or mis-statement. This plan is for illustrative purposes only and should be used as such by any prospective purchaser. The services, systems and angliances shown have not been tested and no guarantee as to their operability or efficiency can be given. Made with Metropic @2020