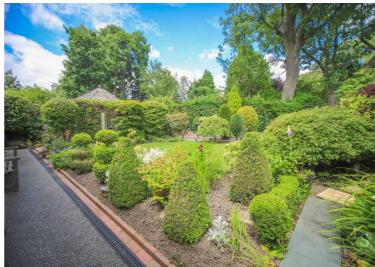

The bungalow is completed by a single garage that sits at the foot of the driveway and can be accessed via an electric up and over door. There is a car porch that the current owner has added, providing a superb dry cover for a large portion of the driveway and upon entering the bungalow. There is further external storage via a boiler cupboard to the left hand side of the property, which is also a covered area. The rear garden is a truly wonderful space, having been landscaped to comprise lawns and mature flower beds and borders. Pathways weave through the garden allowing for easy access around the space. There is a fantastic detached summer house with electrics and double doors, providing a quiet spot to sit, relax and enjoy the garden.