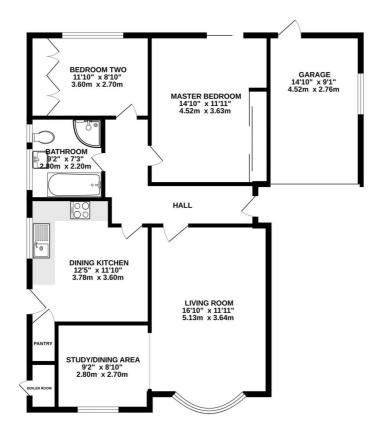

TOTAL FLOOR AREA: 1010 sq.ft. (93.8 sq.m.) approx.

Whist every attempt has been made to ensure the accuracy of the floorpian contained here, measurements of doors, windows, come and any other times are approximate and no responsibility is taken for any error, comission or misstatement. The plant is for flustrative prospec only and should be used as such by any prospective purchaser. The services, systems and appliances shown have not been tested and no guarantee as to their coperability or efficiency can be given.

Sitting on a quiet cul-de-sac is this immaculate two bedroom detached bungalow, positioned behind a generous driveway with herbaceous borders. Access is found at the side of the property that leads you into a welcoming entrance hallway. A lovely light and spacious reception room sits at the front of the bungalow and boasts two windows allowing in plenty of natural light. The room comprises of two spaces with the main area a generous living room with feature fireplace and a lovely bay window, this opens into a dining/study area. The kitchen sits alongside the living room and is another well proportioned room with modern units sitting under Quartz worktops. There is plenty of space for a a breakfast table and chairs, and an integrated pantry/storage cupboard sits alongside an external door leading to the side access of the property. The two bedrooms are both doubles with fitted storage, and both look out on to the beautiful rear garden, with the master offering patio doors allowing access out. The bathroom comprises of a four piece suite with corner shower, bath, WC and wash hand basin.

The bungalow is completed by a single garage that sits at the foot of the driveway and can be accessed via an electric up and over door. There is a car porch that the current owner has added, providing a superb dry cover for a large portion of the driveway and upon entering the bungalow. There is further external storage via a boiler cupboard to the left hand side of the property, which is also a covered area. The rear garden is a truly wonderful space, having been landscaped to comprise lawns and mature flower beds and borders. Pathways weave through the garden allowing for easy access around the space. There is a fantastic detached summer house with electrics and double doors, providing a quiet spot to sit, relax and enjoy the garden.