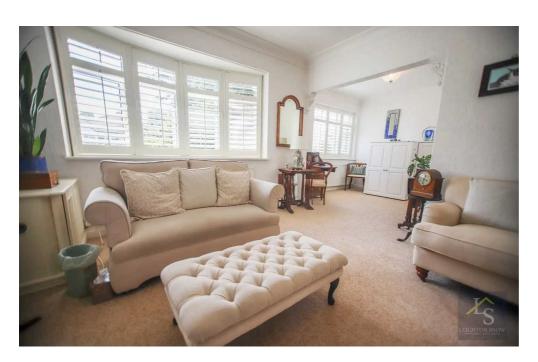

Sitting on a quiet cul-de-sac is this immaculate two bedroom detached bungalow, positioned behind a generous driveway with herbaceous borders. Access is found at the side of the property that leads you into a welcoming entrance hallway. A lovely light and spacious reception room sits at the front of the bungalow and boasts two windows allowing in plenty of natural light. The room comprises of two spaces with the main area a generous living room with feature fireplace and a lovely bay window, this opens into a dining/study area. The kitchen sits alongside the living room and is another well proportioned room with modern units sitting under Quartz worktops. There is plenty of space for a a breakfast table and chairs, and an integrated pantry/storage cupboard sits alongside an external door leading to the side access of the property. The two bedrooms are both doubles with fitted storage, and both look out on to the beautiful rear garden, with the master offering patio doors allowing access out. The bathroom comprises of a four piece suite with corner shower, bath, WC and wash hand basin.