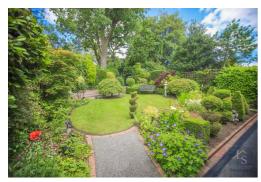

The bungalow is completed by a single garage that sits at the foot of the driveway and can be accessed via an electric up and over door. There is a car porch that the current owner has added, providing a superb dry cover for a large portion of the driveway and upon entering the bungalow. There is further external storage via a boiler cupboard to the left hand side of the property, which is also a covered area. The rear garden is a truly wonderful space, having been landscaped to comprise lawns and mature flower beds and borders. Pathways weave through the garden allowing for easy access around the space. There is a fantastic detached summer house with electrics and double doors, providing a quiet spot to sit, relax and enjoy the garden.