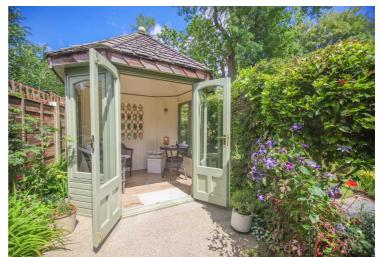

The bungalow is completed by a single garage that sits at the foot of the driveway and can be accessed via an electric up and over door. There is a car porch that the current owner has added, providing a superb dry cover for a large portion of the driveway and upon entering the bungalow. There is further external storage via a boiler cupboard to the left hand side of the property, which is also a covered area. The rear garden is a truly wonderful space, having been landscaped to comprise lawns and mature flower beds and borders. Pathways weave through the garden allowing for easy access around the space. There is a fantastic detached summer house with electrics and double doors, providing a quiet spot to sit, relax and enjoy the garden.