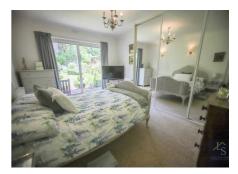

Sitting on a quiet cul-de-sac is this immaculate two bedroom detached bungalow, positioned behind a generous driveway with herbaceous borders. Access is found at the side of the property that leads you into a welcoming entrance hallway. A lovely light and spacious reception room sits at the front of the bungalow and boasts two windows allowing in plenty of natural light. The room comprises of two spaces with the main area a generous living room with feature fireplace and a lovely bay window, this opens into a dining/study area. The kitchen sits alongside the living room and is another well proportioned room with modern units sitting under Quartz worktops. There is plenty of space for a a breakfast table and chairs, and an integrated pantry/storage cupboard sits alongside an external door leading to the side access of the property. The two bedrooms are both doubles with fitted storage, and both look out on to the beautiful rear garden, with the master offering patio doors allowing access out. The bathroom comprises of a four piece suite with corner shower, bath, WC and wash hand basin.