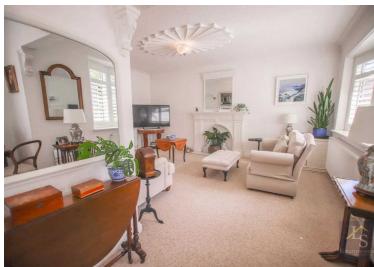

Sitting on a quiet cul-de-sac is this immaculate two bedroom detached bungalow, positioned behind a generous driveway with herbaceous borders. Access is found at the side of the property that leads you into a welcoming entrance hallway. A lovely light and spacious reception room sits at the front of the bungalow and boasts two windows allowing in plenty of natural light. The room comprises of two spaces with the main area a generous living room with feature fireplace and a lovely bay window, this opens into a dining/study area. The kitchen sits alongside the living room and is another well proportioned room with modern units sitting under Quartz worktops. There is plenty of space for a a breakfast table and chairs, and an integrated pantry/storage cupboard sits alongside an external door leading to the side access of the property. The two bedrooms are both doubles with fitted storage, and both look out on to the beautiful rear garden, with the master offering patio doors allowing access out. The bathroom comprises of a four piece suite with corner shower, bath, WC and wash hand basin.