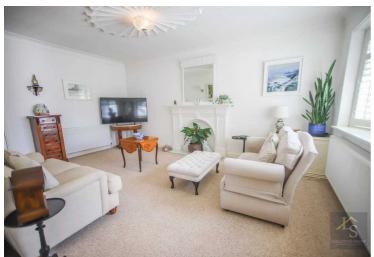

Sitting on a quiet cul-de-sac is this immaculate two bedroom detached bungalow, positioned behind a generous driveway with herbaceous borders. Access is found at the side of the property that leads you into a welcoming entrance hallway. A lovely light and spacious reception room sits at the front of the bungalow and boasts two windows allowing in plenty of natural light. The room comprises of two spaces with the main area a generous living room with feature fireplace and a lovely bay window, this opens into a dining/study area. The kitchen sits alongside the living room and is another well proportioned room with modern units sitting under Quartz worktops. There is plenty of space for a a breakfast table and chairs, and an integrated pantry/storage cupboard sits alongside an external door leading to the side access of the property. The two bedrooms are both doubles with fitted storage, and both look out on to the beautiful rear garden, with the master offering patio doors allowing access out. The bathroom comprises of a four piece suite with corner shower, bath, WC and wash hand basin.