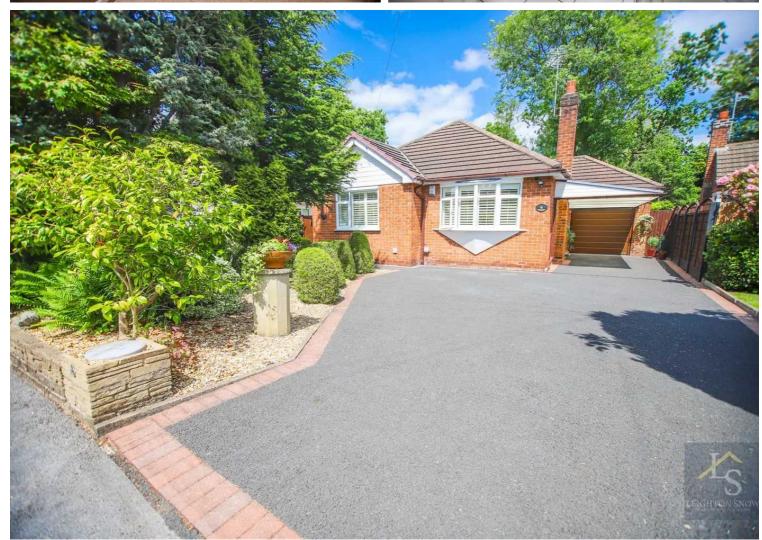

A fabulous DETACHED BUNGALOW sitting on a quiet CUL-DE-SAC. With STUNNING GARDENS, GARAGE, and IMMACULATE internal accommodation. This is a wonderful home, that has been beautifully maintained by its current owner, is ready to move straight in to.

The bungalow is completed by a single garage that sits at the foot of the driveway and can be accessed via an electric up and over door. There is a car porch that the current owner has added, providing a superb dry cover for a large portion of the driveway and upon entering the bungalow. There is further external storage via a boiler cupboard to the left hand side of the property, which is also a covered area. The rear garden is a truly wonderful space, having been landscaped to comprise lawns and mature flower beds and borders. Pathways weave through the garden allowing for easy access around the space. There is a fantastic detached summer house with electrics and double doors, providing a quiet spot to sit, relax and enjoy the garden.