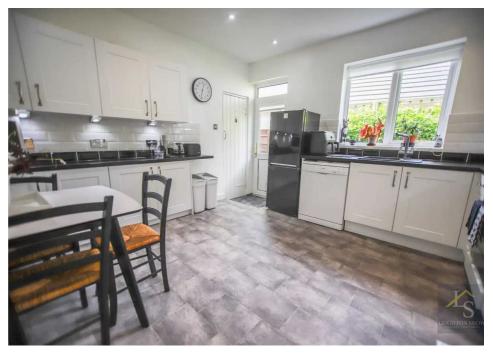

Sitting on a quiet cul-de-sac is this immaculate two bedroom detached bungalow, positioned behind a generous driveway with herbaceous borders. Access is found at the side of the property that leads you into a welcoming entrance hallway. A lovely light and spacious reception room sits at the front of the bungalow and boasts two windows allowing in plenty of natural light. The room comprises of two spaces with the main area a generous living room with feature fireplace and a lovely bay window, this opens into a dining/study area. The kitchen sits alongside the living room and is another well proportioned room with modern units sitting under Quartz worktops. There is plenty of space for a a breakfast table and chairs, and an integrated pantry/storage cupboard sits alongside an external door leading to the side access of the property. The two bedrooms are both doubles with fitted storage, and both look out on to the beautiful rear garden, with the master offering patio doors allowing access out. The bathroom comprises of a four piece suite with corner shower, bath, WC and wash hand basin.