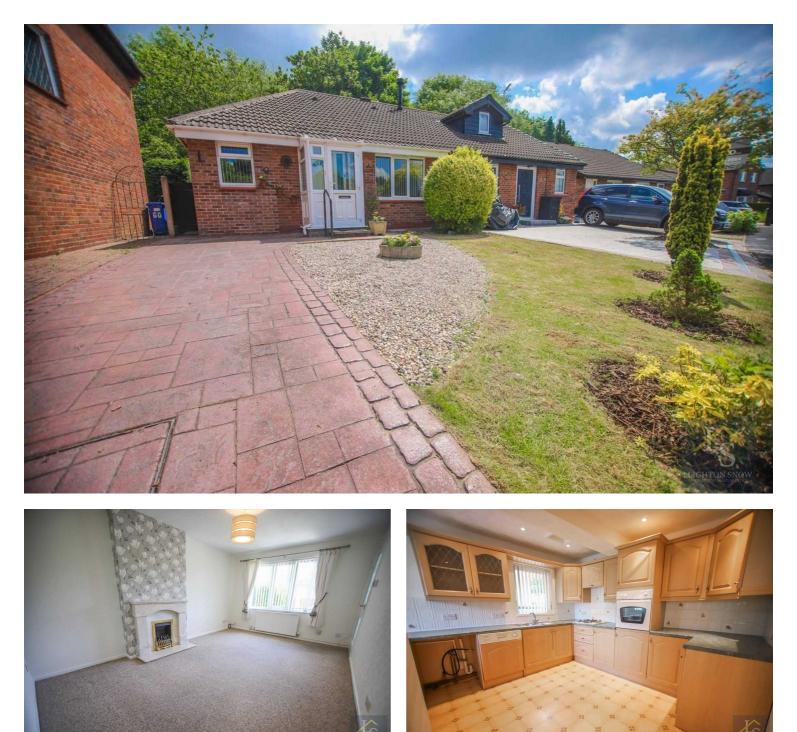

## £299,950 Freehold

LOW-MAINTENANCE REAR GARDEN • BREAKFAST KITCHEN • NO ONWARD CHAIN • QUIET CUL-DE-SAC • SUBSTANTIALLY EXTENDED • EPC: C

A beautiful two bedroom bungalow nestled away on a quiet cul-de-sac. The property has been substantially extended and offers light and versatile living accommodation throughout and is offered for sale with NO ONWARD CHAIN. Council Tax band: C

GROUND FLOOR 788 sq.ft. (73.2 sq.m.) approx.

Having been extended the length of the property, the kitchen, shower room and master bedroom are all larger spaces. On entering the property through a porch, there is a hallway with doors leading to the kitchen and the living room. The kitchen is a generous space with dual aspect windows and room for a breakfast table and chairs. The spacious living room is flooded with natural light from the large picture window to the front, and a modern gas fireplace warming the room and providing a lovely focal point. The bedrooms both feature fitted wardrobes and both provide access to the large conservatory that runs across the rear of the property and provides access out to the rear garden. The bathroom is an extended space and is fitted with a modern three piece suite comprising a shower sitting under a skylight, WC and wash hand basin.

The garden features a low maintenance paved space with herbaceous borders offering a lush green aspect. There is access down the side of the property via a wooden gate, to the front where there is ample off-road parking. This versatile home is perfect for downsizing, offering single floor living with plenty of space. Make it your own and enjoy a peaceful and convenient lifestyle.