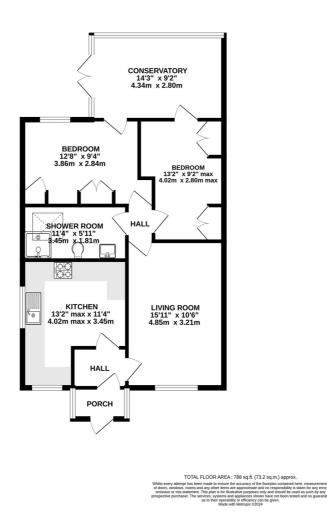

GROUND FLOOR 788 sq.ft. (73.2 sq.m.) approx.

Having been extended the length of the property, the kitchen, shower room and master bedroom are all larger spaces. On entering the property through a porch, there is a hallway with doors leading to the kitchen and the living room. The kitchen is a generous space with dual aspect windows and room for a breakfast table and chairs. The spacious living room is flooded with natural light from the large picture window to the front, and a modern gas fireplace warming the room and providing a lovely focal point. The bedrooms both feature fitted wardrobes and both provide access to the large conservatory that runs across the rear of the property and provides access out to the rear garden. The bathroom is an extended space and is fitted with a modern three piece suite comprising a shower sitting under a skylight, WC and wash hand basin.