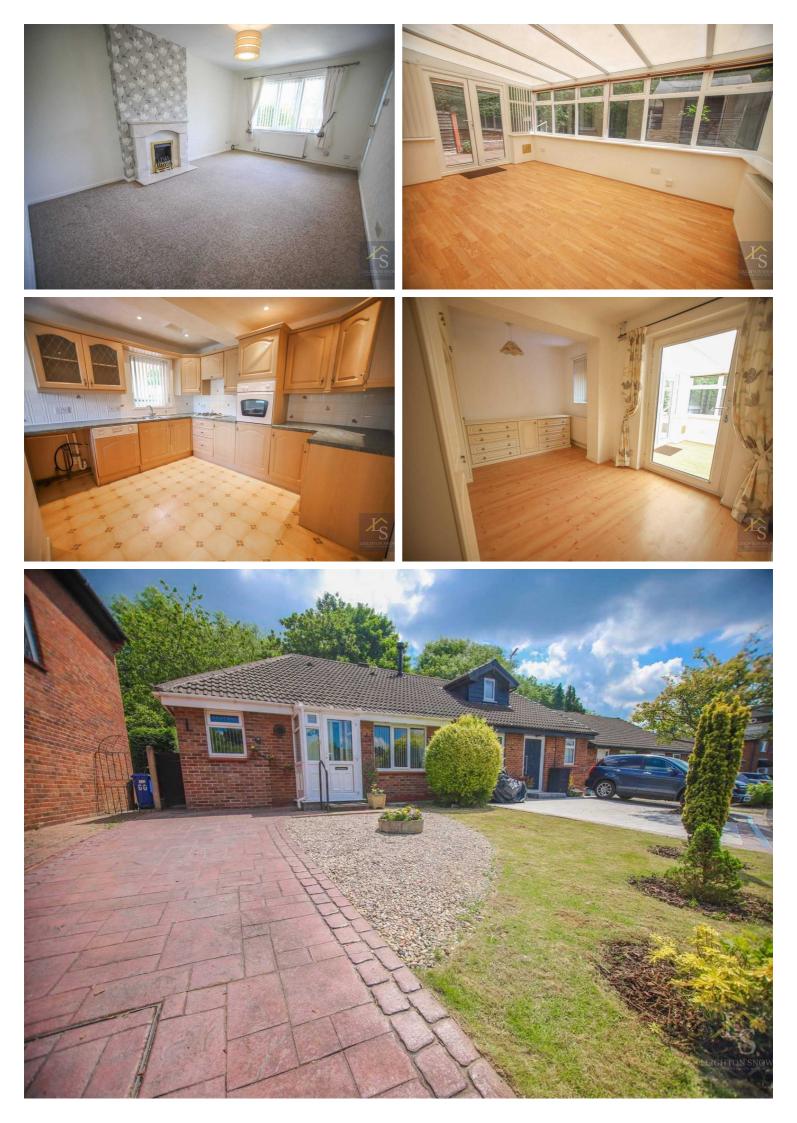

GROUND FLOOR 788 sq.ft. (73.2 sq.m.) approx.

Having been extended the length of the property, the kitchen, shower room and master bedroom are all larger spaces. On entering the property through a porch, there is a hallway with doors leading to the kitchen and the living room. The kitchen is a generous space with dual aspect windows and room for a breakfast table and chairs. The spacious living room is flooded with natural light from the large picture window to the front, and a modern gas fireplace warming the room and providing a lovely focal point. The bedrooms both feature fitted wardrobes and both provide access to the large conservatory that runs across the rear of the property and provides access out to the rear garden. The bathroom is an extended space and is fitted with a modern three piece suite comprising a shower sitting under a skylight, WC and wash hand basin.

The garden features a low maintenance paved space with herbaceous borders offering a lush green aspect. There is access down the side of the property via a wooden gate, to the front where there is ample off-road parking. This versatile home is perfect for downsizing, offering single floor living with plenty of space. Make it your own and enjoy a peaceful and convenient lifestyle.