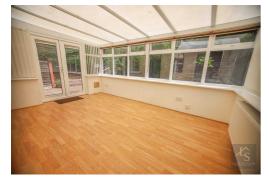

GROUND FLOOR 788 sq.ft. (73.2 sq.m.) approx.

Having been extended the length of the property, the kitchen, shower room and master bedroom are all larger spaces. On entering the property through a porch, there is a hallway with doors leading to the kitchen and the living room. The kitchen is a generous space with dual aspect windows and room for a breakfast table and chairs. The spacious living room is flooded with natural light from the large picture window to the front, and a modern gas fireplace warming the room and providing a lovely focal point. The bedrooms both feature fitted wardrobes and both provide access to the large conservatory that runs across the rear of the property and provides access out to the rear garden. The bathroom is an extended space and is fitted with a modern three piece suite comprising a shower sitting under a skylight, WC and wash hand basin.