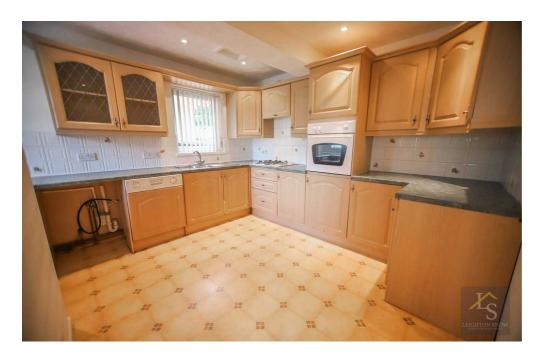

GROUND FLOOR 788 sq.ft. (73.2 sq.m.) approx.

Having been extended the length of the property, the kitchen, shower room and master bedroom are all larger spaces. On entering the property through a porch, there is a hallway with doors leading to the kitchen and the living room. The kitchen is a generous space with dual aspect windows and room for a breakfast table and chairs. The spacious living room is flooded with natural light from the large picture window to the front, and a modern gas fireplace warming the room and providing a lovely focal point. The bedrooms both feature fitted wardrobes and both provide access to the large conservatory that runs across the rear of the property and provides access out to the rear garden. The bathroom is an extended space and is fitted with a modern three piece suite comprising a shower sitting under a skylight, WC and wash hand basin.