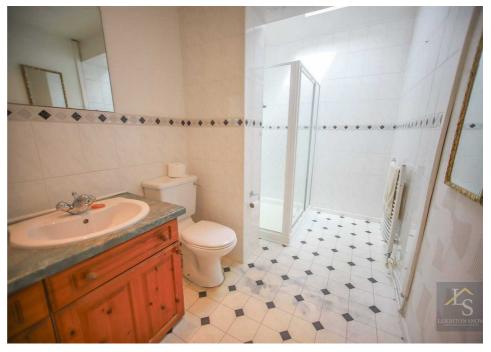

GROUND FLOOR 788 sq.ft. (73.2 sq.m.) approx.

Having been extended the length of the property, the kitchen, shower room and master bedroom are all larger spaces. On entering the property through a porch, there is a hallway with doors leading to the kitchen and the living room. The kitchen is a generous space with dual aspect windows and room for a breakfast table and chairs. The spacious living room is flooded with natural light from the large picture window to the front, and a modern gas fireplace warming the room and providing a lovely focal point. The bedrooms both feature fitted wardrobes and both provide access to the large conservatory that runs across the rear of the property and provides access out to the rear garden. The bathroom is an extended space and is fitted with a modern three piece suite comprising a shower sitting under a skylight, WC and wash hand basin.