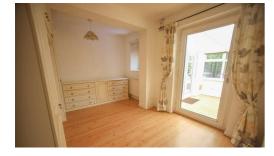

GROUND FLOOR 788 sq.ft. (73.2 sq.m.) approx.

Having been extended the length of the property, the kitchen, shower room and master bedroom are all larger spaces. On entering the property through a porch, there is a hallway with doors leading to the kitchen and the living room. The kitchen is a generous space with dual aspect windows and room for a breakfast table and chairs. The spacious living room is flooded with natural light from the large picture window to the front, and a modern gas fireplace warming the room and providing a lovely focal point. The bedrooms both feature fitted wardrobes and both provide access to the large conservatory that runs across the rear of the property and provides access out to the rear garden. The bathroom is an extended space and is fitted with a modern three piece suite comprising a shower sitting under a skylight, WC and wash hand basin.