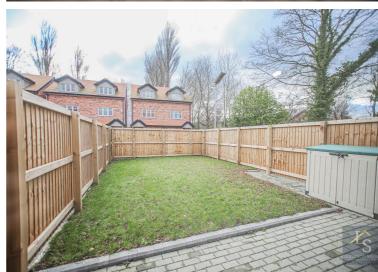

The garden offers a south-facing aspect and is mainly laid to lawn and enclosed by wooden fencing. To the front there is a stone driveway providing off-road parking for two vehicles alongside an electric charging point.