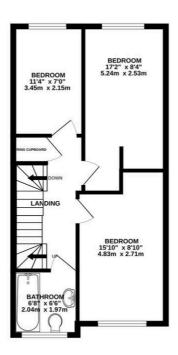

 GROUND FLOOR
 1ST FLOOR
 2ND FLOOR

 482 sq.ft. (44.8 sq.m.) approx.
 479 sq.ft. (44.5 sq.m.) approx.
 411 sq.ft. (38.2 sq.m.) approx.

TOTAL FLOOR AREA: 1371 sq.ft. (127.4 sq.m.) approx.

Whilst every attempt has been made to ensure the accuracy of the floorplan contained here, measurement of doors, windows, rooms and any other items are approximate and no responsibility is taken for any error prospective purchaser. The services, systems and appliances shown have not been tested and no guarante as to their operability or efficiency can be given. Made with Metpoix 6202 his

The first floor accommodates three bedrooms and the modern family bathroom suite. The second floor boasts an impressive master suite with a double bedroom, contemporary en-suite shower room and generous eaves storage cupboards.