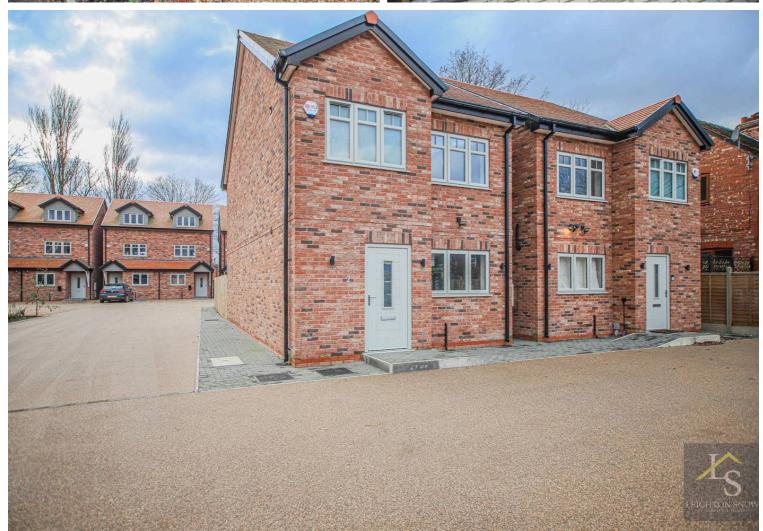

## 2 Beechwood Gardens, Heald Green

£465,000 Freehold

NEW BUILD • SOUTH FACING GARDEN • ELECTRIC CAR CHARGING POINT • GREAT TRANSPORT LINKS • FREEHOLD • ONLY ONE DETACHED LEFT

\*\*\*NEW BUILD PROPERTY\*\*\*ONLY ONE DETACHED REMAINING\*\*\* Leighton Snow are delighted to be working alongside Aldstone Homes & Optimus Build in presenting an exclusive development situated on Finney Lane offering eight newly built homes. Located in the heart of Heald Green village, with access to excellent travel links to neighbouring towns and cities and only minutes from Manchester Airport. The area is the perfect location for a wide range of buyers and can be found within a close proximity to local landmarks such as Quarry Bank Mill and Lyme Park. Bruntwood Park is also positioned close by and offers a lovely café, pitch and putt course and a BMX racetrack.

Leighton Snow are delighted to be working alongside Aldstone Homes & Optimus Build in presenting an exclusive development situated on Finney Lane offering eight newly built homes. Located in the heart of Heald Green village, with access to excellent travel links to neighbouring towns and cities and only minutes from Manchester Airport. The area is the perfect location for a wide range of buyers and can be found within a close proximity to local landmarks such as Quarry Bank Mill and Lyme Park. Bruntwood Park is also positioned close by and offers a lovely café, pitch and putt course and a BMX racetrack.

The garden offers a south-facing aspect and is mainly laid to lawn and enclosed by wooden fencing. To the front there is a stone driveway providing off-road parking for two vehicles alongside an electric charging point.