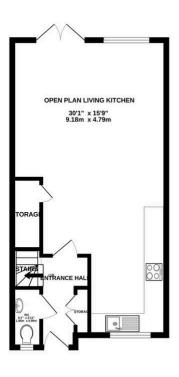

 GROUND FLOOR
 1ST FLOOR
 2ND FLOOR

 482 sq.ft. (44.8 sq.m.) approx.
 479 sq.ft. (44.5 sq.m.) approx.
 411 sq.ft. (38.2 sq.m.) approx.

TOTAL FLOOR AREA: 1371 sq.ft. (127.4 sq.m.) approx.

Whilst every attempt has been made to ensure the accuracy of the floorplan contained here, measurement of doors, windows, rooms and any other items are approximate and no responsibility is taken for any error prospective purchaser. The services, systems and appliances shown have not been tested and no guarante as to their operability or efficiency can be given. Made with Metpoix 6202 his

There are two, four bedroom detached properties and six, four-bedroom semi-detached properties. This fabulous detached is set over three floors and built to the highest standard with a contemporary open-plan living space with a modern kitchen that houses integrated appliances including fridge/freezer and induction hob. The ground floor further benefits from double French patio doors leading out to a South Facing rear garden, and a WC.