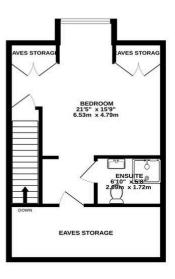

 GROUND FLOOR
 1ST FLOOR
 2ND FLOOR

 482 sq.ft. (44.8 sq.m.) approx.
 479 sq.ft. (44.5 sq.m.) approx.
 411 sq.ft. (38.2 sq.m.) approx.

TOTAL FLOOR AREA: 1371 sq.ft. (127.4 sq.m.) approx.

Whilst every attempt has been made to ensure the accuracy of the floorplan contained here, measurement of doors, windows, rooms and any other items are approximate and no responsibility is taken for any error prospective purchaser. The services, systems and appliances shown have not been tested and no guarante as to their operability or efficiency can be given. Made with Metpoix 6202 his

The first floor accommodates three bedrooms and the modern family bathroom suite. The second floor boasts an impressive master suite with a double bedroom, contemporary en-suite shower room and generous eaves storage cupboards.