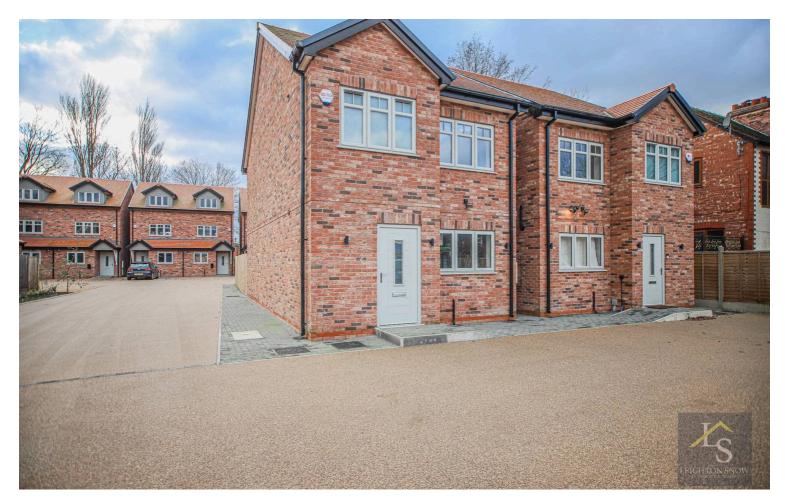

## 2 Beechwood Gardens, Heald Green

£465,000 Freehold

NEW BUILD • SOUTH FACING GARDEN • ELECTRIC CAR CHARGING POINT • GREAT TRANSPORT LINKS • FREEHOLD • ONLY ONE DETACHED LEFT

\*\*\*NEW BUILD PROPERTY\*\*\*ONLY ONE DETACHED REMAINING\*\*\* Leighton Snow are delighted to be working alongside Aldstone Homes & Optimus Build in presenting an exclusive development situated on Finney Lane offering eight newly built homes. Located in the heart of Heald Green village, with access to excellent travel links to neighbouring towns and cities and only minutes from Manchester Airport. The area is the perfect location for a wide range of buyers and can be found within a close proximity to local landmarks such as Quarry Bank Mill and Lyme Park. Bruntwood Park is also positioned close by and offers a lovely café, pitch and putt course and a BMX racetrack.

Leighton Snow are delighted to be working alongside Aldstone Homes & Optimus Build in presenting an exclusive development situated on Finney Lane offering eight newly built homes. Located in the heart of Heald Green village, with access to excellent travel links to neighbouring towns and cities and only minutes from Manchester Airport. The area is the perfect location for a wide range of buyers and can be found within a close proximity to local landmarks such as Quarry Bank Mill and Lyme Park. Bruntwood Park is also positioned close by and offers a lovely café, pitch and putt course and a BMX racetrack.

There are two, four bedroom detached properties and six, four-bedroom semi-detached properties. This fabulous detached is set over three floors and built to the highest standard with a contemporary open-plan living space with a modern kitchen that houses integrated appliances including fridge/freezer and induction hob. The ground floor further benefits from double French patio doors leading out to a South Facing rear garden, and a WC.

The garden offers a south-facing aspect and is mainly laid to lawn and enclosed by wooden fencing. To the front there is a stone driveway providing off-road parking for two vehicles alongside an electric charging point.