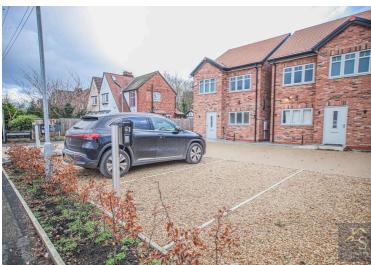

The garden offers a south-facing aspect and is mainly laid to lawn and enclosed by wooden fencing. To the front there is a stone driveway providing off-road parking for two vehicles alongside an electric charging point.