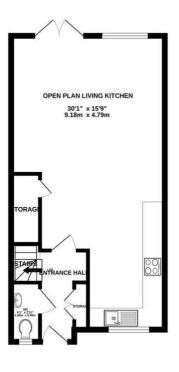

TOTAL FLOOR AREA: 1371 sq.ft. (127.4 sq.m.) approx.

attempt has been made to ensure the accuracy of the floorplan contained here, measured.

Whilst every attempt has been made to ensure the accuracy of the floorplan contained here, measurements of doors, windows, croms and any other items are approximate and no responsibility is taken for any error, omission or mis-statement. This plan is for illustrative purposes only and should be used as such by any prospective purchaser. The services, systems and appliances shown have not been tested and no guaranter as to their operability or efficiency can be given.

There are two, four bedroom detached properties and six, four-bedroom semi-detached properties. This fabulous detached is set over three floors and built to the highest standard with a contemporary open-plan living space with a modern kitchen that houses integrated appliances including fridge/freezer and induction hob. The ground floor further benefits from double French patio doors leading out to a South Facing rear garden, and a WC.