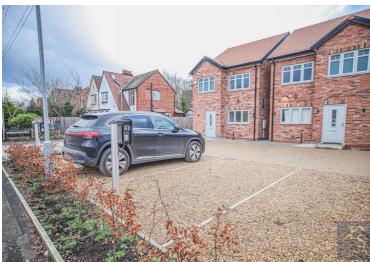

The garden offers a south-facing aspect and is mainly laid to lawn and enclosed by wooden fencing. To the front there is a stone driveway providing off-road parking for two vehicles alongside an electric charging point.