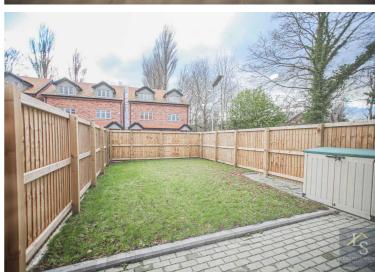

The garden offers a south-facing aspect and is mainly laid to lawn and enclosed by wooden fencing. To the front there is a stone driveway providing off-road parking for two vehicles alongside an electric charging point.