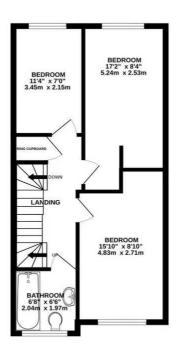

TOTAL FLOOR AREA: 1371 sq.ft. (127.4 sq.m.) approx.

attempt has been made to ensure the accuracy of the floorplan contained here, measured.

Whilst every attempt has been made to ensure the accuracy of the floorplan contained here, measurements of doors, windows, croms and any other items are approximate and no responsibility is taken for any error, omission or mis-statement. This plan is for illustrative purposes only and should be used as such by any prospective purchaser. The services, systems and appliances shown have not been tested and no guaranter as to their operability or efficiency can be given.

The first floor accommodates three bedrooms and the modern family bathroom suite. The second floor boasts an impressive master suite with a double bedroom, contemporary en-suite shower room and generous eaves storage cupboards.