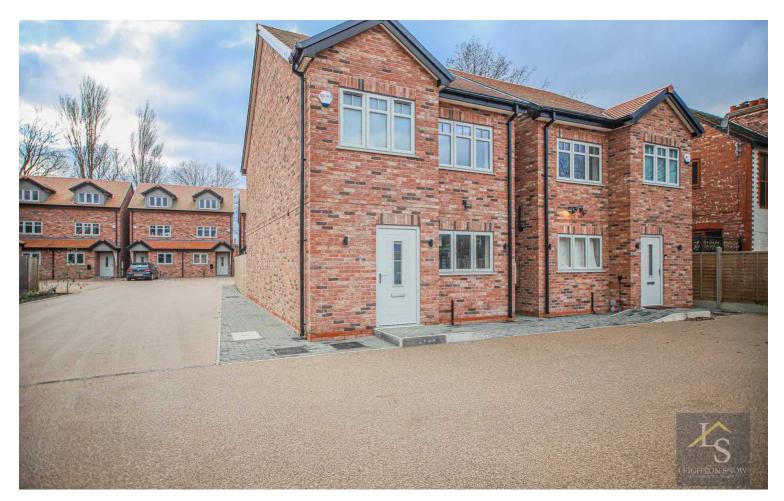

## 2 Beechwood Gardens, Heald Green

£475,000 Freehold

NEW BUILD • SOUTH FACING GARDEN • ELECTRIC CAR CHARGING POINT • FREEHOLD • CLOSE TO LOCAL AMENITIES • GREAT TRANSPORT LINKS

\*BRAND NEW PROPERTIES\*\*FANTASTIC SPACE THROUGHOUT\*\*SUPERB VILLAGE LOCATION WITH EXCELLENT NEARBY AMENITIES\*\*OVER 1300 SQUARE FEET\*\*10 YEAR ICW GUARANTEE\*\*SET OVER THREE FLOORS\*

Asked with Netropic (2012)

Leighton Snow are delighted to be working alongside Aldstone Homes & Optimus Build in presenting an exclusive development situated on Finney Lane offering eight newly built homes. Located in the heart of Heald Green village, with access to excellent travel links to neighbouring towns and cities and only minutes from Manchester Airport. The area is the perfect location for a wide range of buyers and can be found within a close proximity to local landmarks such as Quarry Bank Mill and Lyme Park. Bruntwood Park is also positioned close by and offers a lovely café, pitch and putt course and a BMX racetrack.

The garden offers a south-facing aspect and is mainly laid to lawn and enclosed by wooden fencing. To the front there is a stone driveway providing off-road parking for two vehicles alongside an electric charging point.