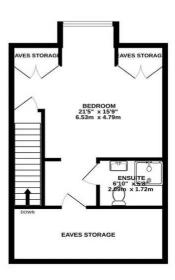

TOTAL FLOOR AREA: 1371 sq.ft. (127.4 sq.m.) approx.

attempt has been made to ensure the accuracy of the floorplan contained here, measured.

Whilst every attempt has been made to ensure the accuracy of the floorplan contained here, measurements of doors, windows, croms and any other items are approximate and no responsibility is taken for any error, omission or mis-statement. This plan is for illustrative purposes only and should be used as such by any prospective purchaser. The services, systems and appliances shown have not been tested and no guaranter as to their operability or efficiency can be given.

The first floor accommodates three bedrooms and the modern family bathroom suite. The second floor boasts an impressive master suite with a double bedroom, contemporary en-suite shower room and generous eaves storage cupboards.