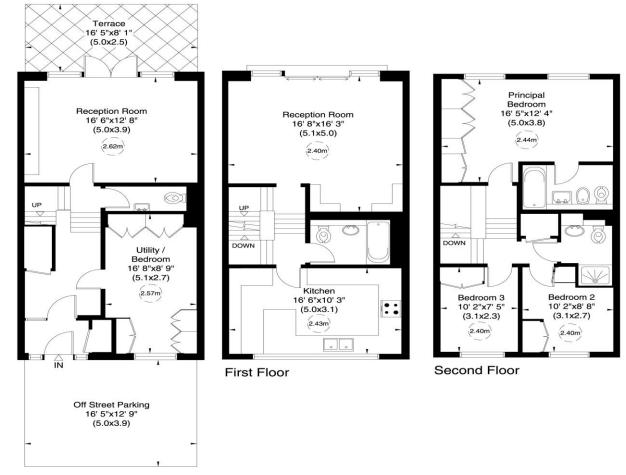

## Gross internal area (approx.) 152 Sq m (1632 Sq ft)

For identification only, Not to Scale

## Ground Floor

Not to scale, for guidance only and must not be relied upon as a statement of fact. All measurements and areas are approximate only (and have been prepared in accordance with the current edition of the RICS Code of Measuring Practice).