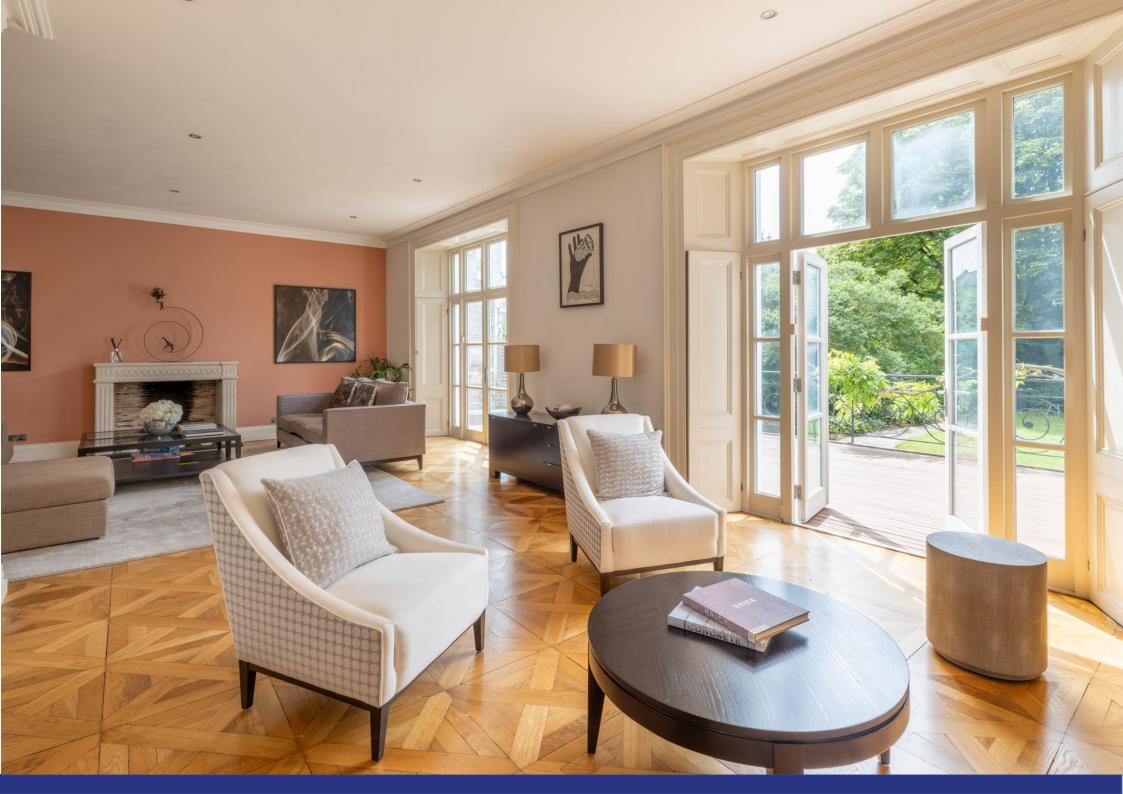

GREVILLE ROAD, ST JOHN'S WOOD, NW6

ARLINGTON

This Victorian stucco fronted house provides approximately 4,740 sq ft/440 sq m and features a large and private walled garden. The family oriented accommodation offers 5-6 bedrooms, an elegant ground floor drawing room leading onto a full width terrace and a large kitchen/family room leading onto the garden. There is secure gated parking for several cars.

Greville Road is well positioned within a short distance of the American School in London (ASL), local shopping amenities, restaurants and the Underground Stations of both Maida Vale and St John's Wood, plus the open space of Paddington recreation ground.