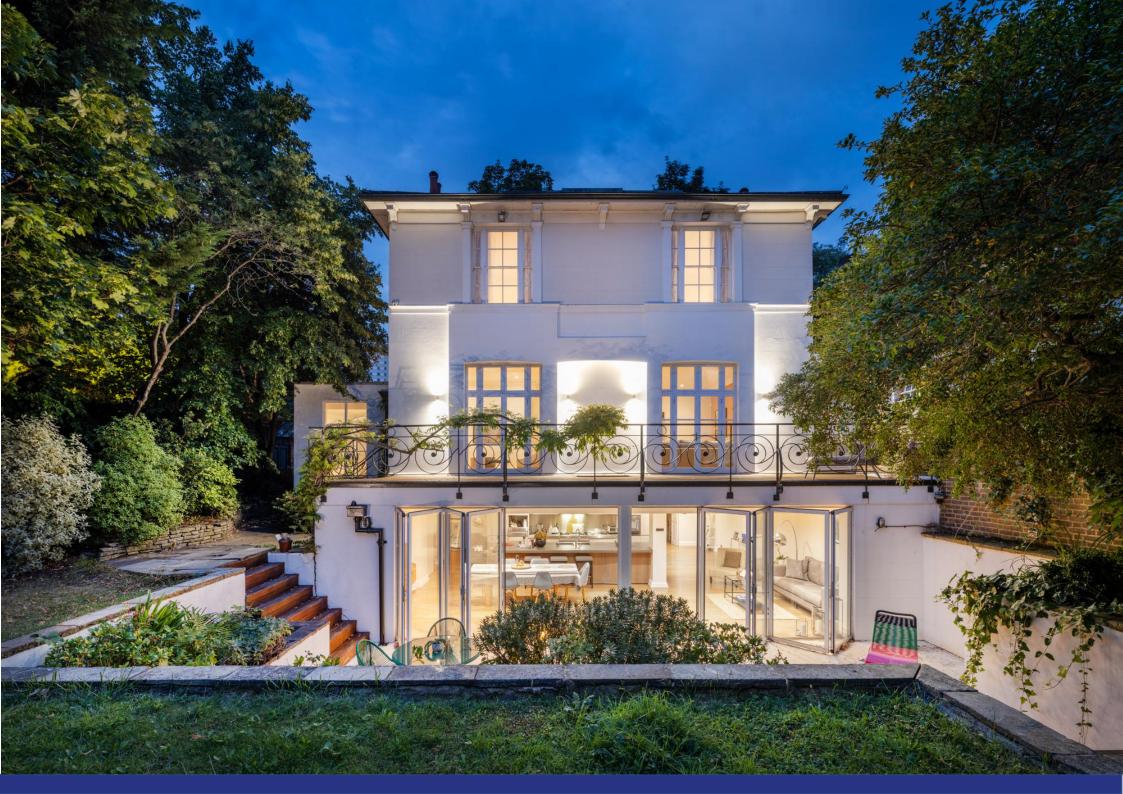

GREVILLE ROAD, ST JOHN'S WOOD, NW6

ARLINGTON

This Victorian stucco fronted house provides approximately 4,740 sq ft/440 sq m and features a large and private walled garden. The family oriented accommodation offers 5-6 bedrooms, an elegant ground floor drawing room leading onto a full width terrace and a large kitchen/family room leading onto the garden. There is secure gated parking for several cars.