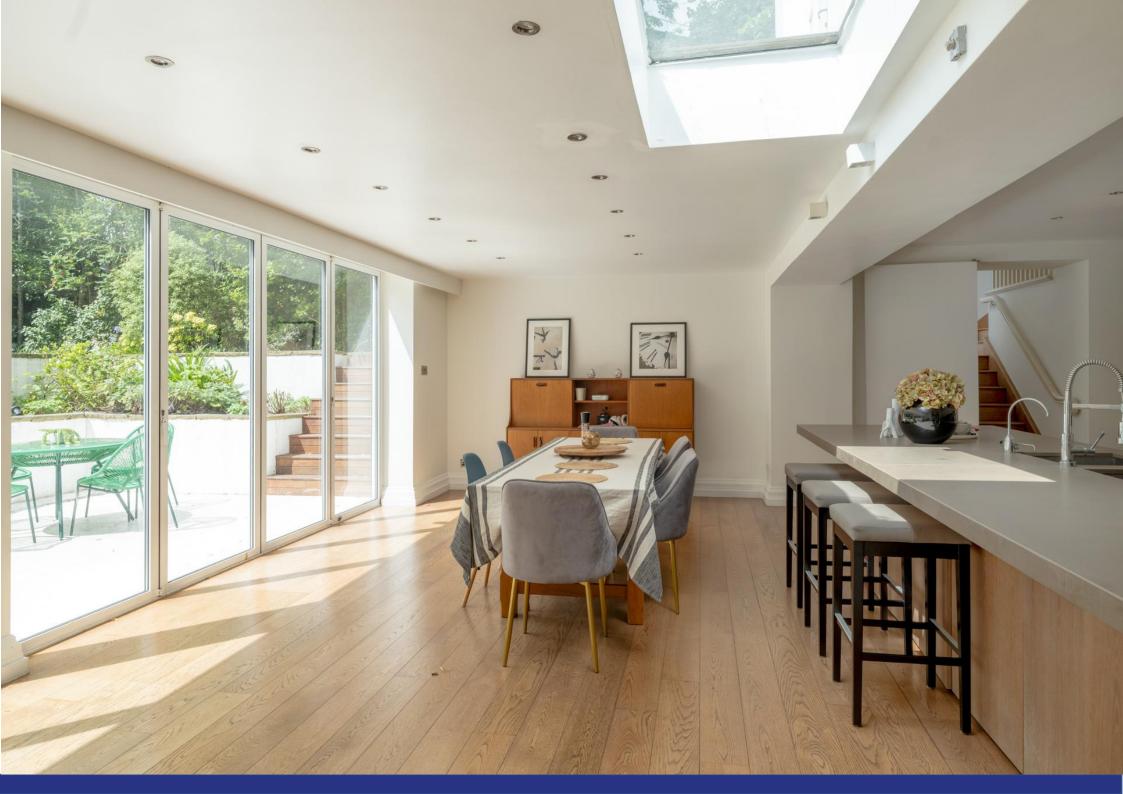

GREVILLE ROAD, ST JOHN'S WOOD, NW6

ARLINGTON

This Victorian stucco fronted house provides approximately 4,740 sq ft/440 sq m and features a large and private walled garden. The family oriented accommodation offers 5-6 bedrooms, an elegant ground floor drawing room leading onto a full width terrace and a large kitchen/family room leading onto the garden. There is secure gated parking for several cars.