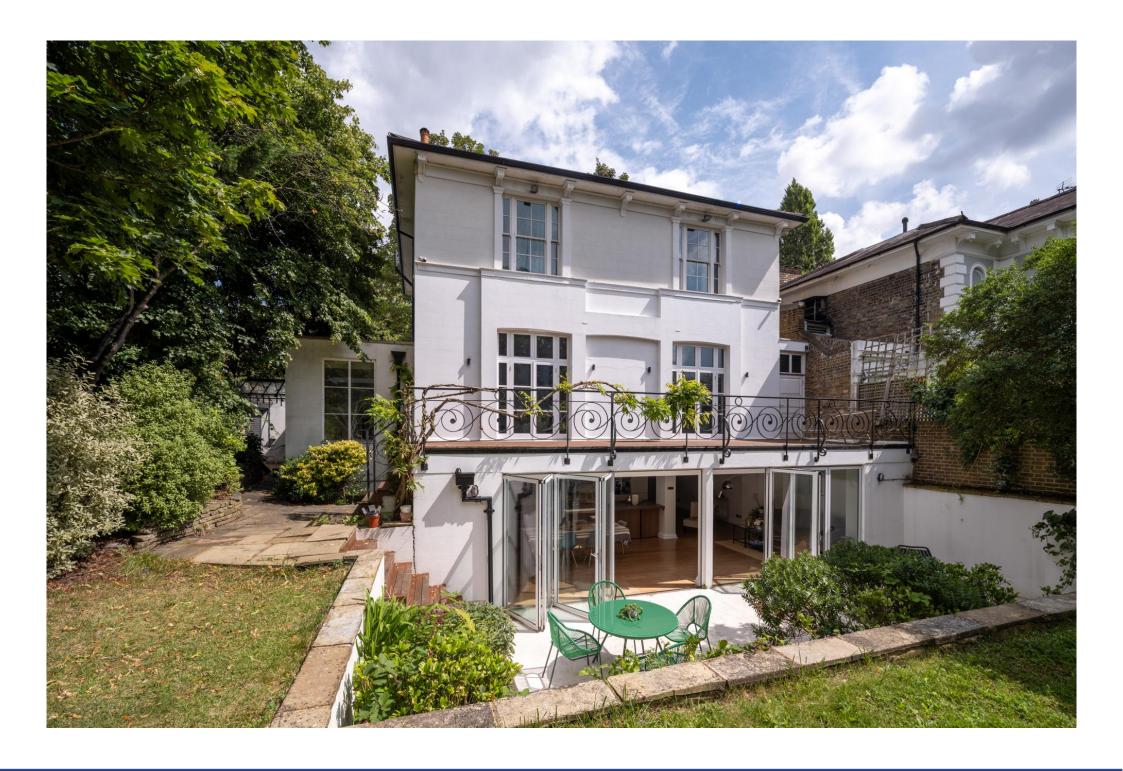

GREVILLE ROAD, ST JOHN'S WOOD, NW6

ARLINGTON

This Victorian stucco fronted house provides approximately 4,740 sq ft/440 sq m and features a large and private walled garden. The family oriented accommodation offers 5-6 bedrooms, an elegant ground floor drawing room leading onto a full width terrace and a large kitchen/family room leading onto the garden. There is secure gated parking for several cars.