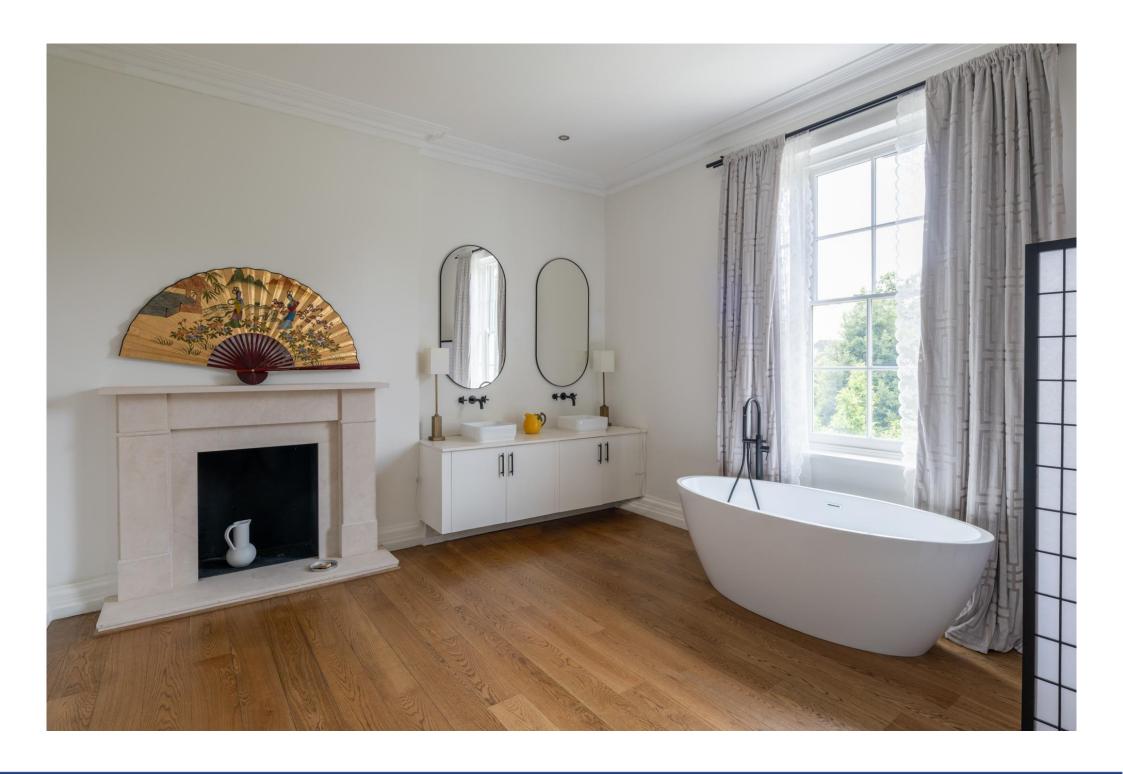

GREVILLE ROAD, ST JOHN'S WOOD, NW6

ARLINGTON

This Victorian stucco fronted house provides approximately 4,740 sq ft/440 sq m and features a large and private walled garden. The family oriented accommodation offers 5-6 bedrooms, an elegant ground floor drawing room leading onto a full width terrace and a large kitchen/family room leading onto the garden. There is secure gated parking for several cars.