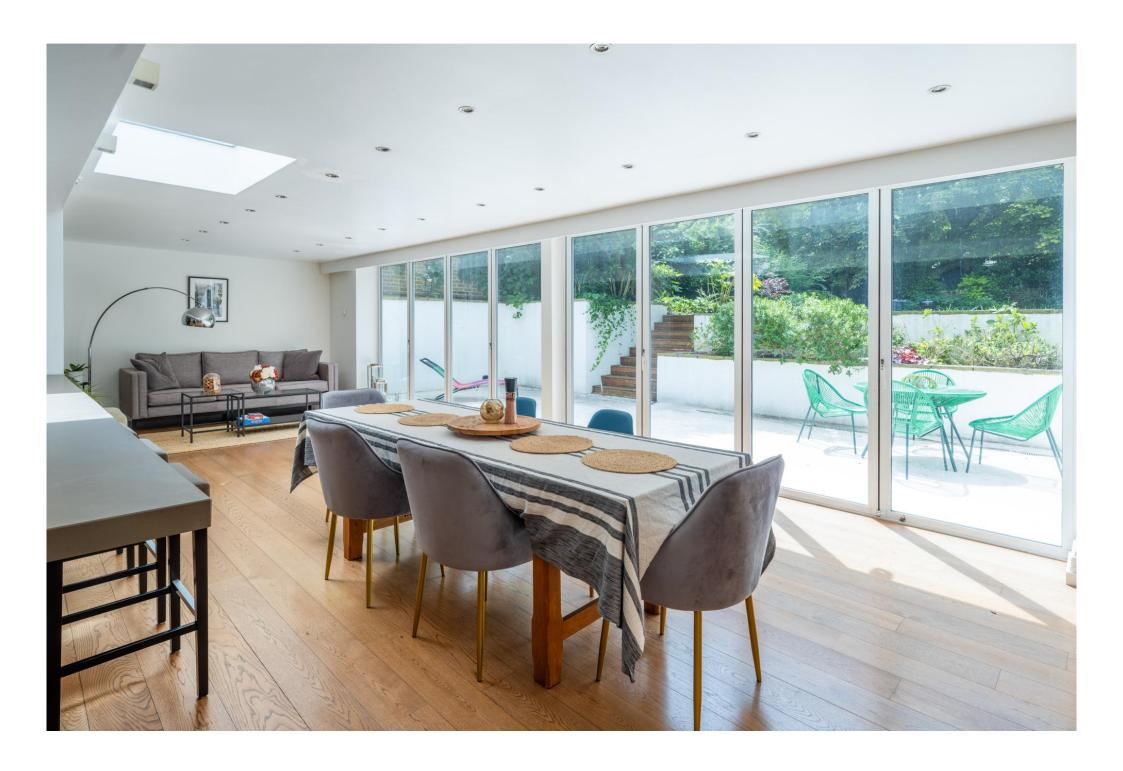

GREVILLE ROAD, ST JOHN'S WOOD, NW6

ARLINGTON

This Victorian stucco fronted house provides approximately 4,740 sq ft/440 sq m and features a large and private walled garden. The family oriented accommodation offers 5-6 bedrooms, an elegant ground floor drawing room leading onto a full width terrace and a large kitchen/family room leading onto the garden. There is secure gated parking for several cars.