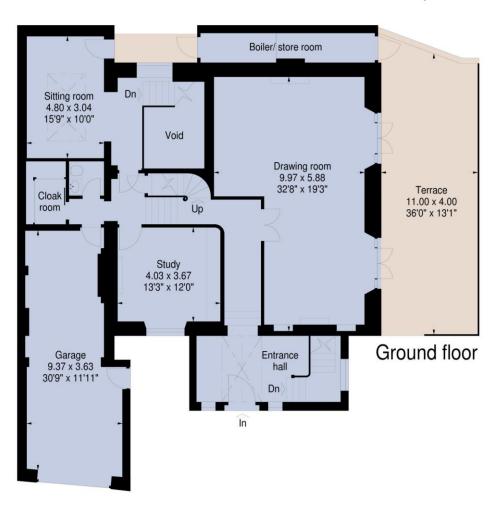

## **Greville Road, London NW6**

Gross internal area (approx):
440 sq.mts. (4740 sq.ft.)
(Including garage, not including boiler/store room)
For identification purposes only. Not to scale.

Proplan ©