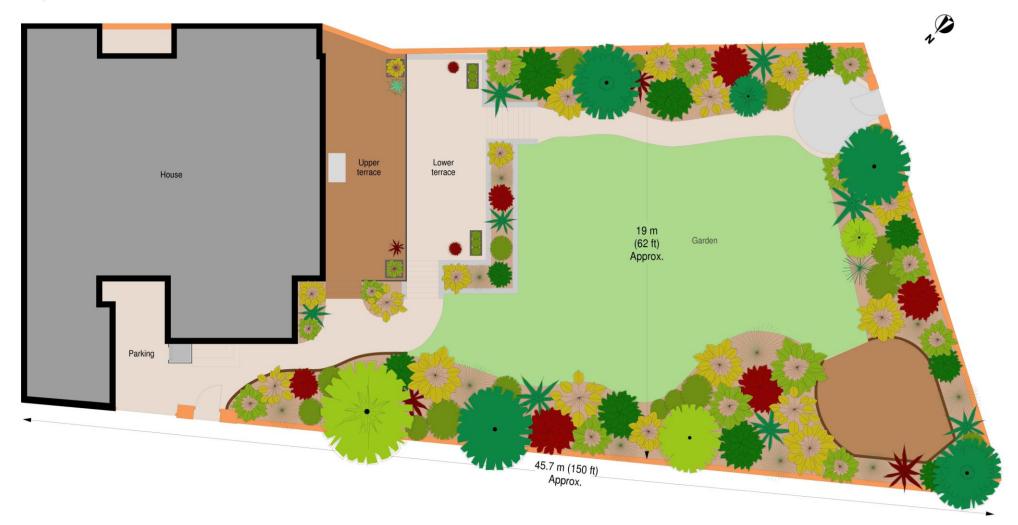

GREVILLE ROAD, ST JOHN'S WOOD, NW6

ARLINGTON

This Victorian stucco fronted house provides approximately 4,740 sq ft/440 sq m and features a large and private walled garden. The family oriented accommodation offers 5-6 bedrooms, an elegant ground floor drawing room leading onto a full width terrace and a large kitchen/family room leading onto the garden. There is secure gated parking for several cars.