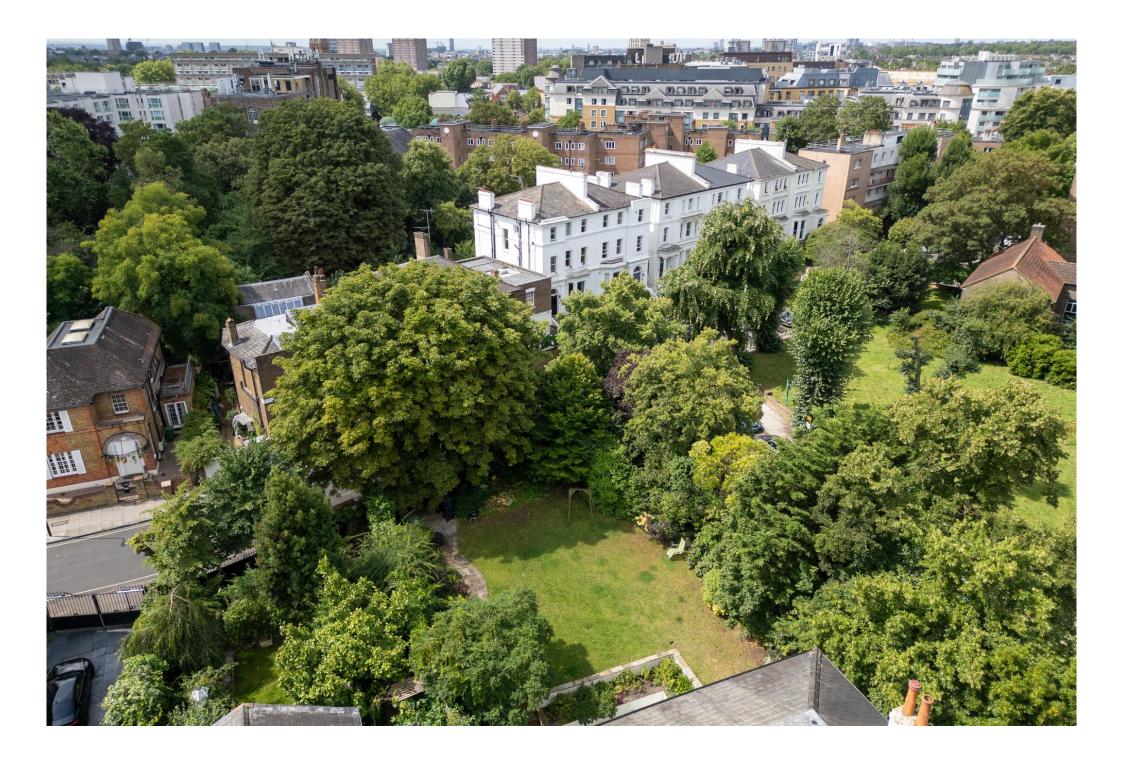

GREVILLE ROAD, ST JOHN'S WOOD, NW6

ARLINGTON

This Victorian stucco fronted house provides approximately 4,740 sq ft/440 sq m and features a large and private walled garden. The family oriented accommodation offers 5-6 bedrooms, an elegant ground floor drawing room leading onto a full width terrace and a large kitchen/family room leading onto the garden. There is secure gated parking for several cars.