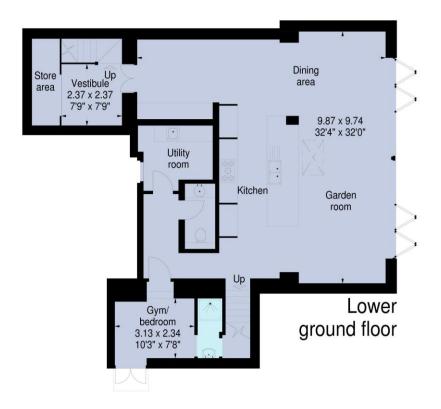

## **Greville Road, London NW6**

Gross internal area (approx):
440 sq.mts. (4740 sq.ft.)
(Including garage, not including boiler/store room)
For identification purposes only. Not to scale.

Proplan ©