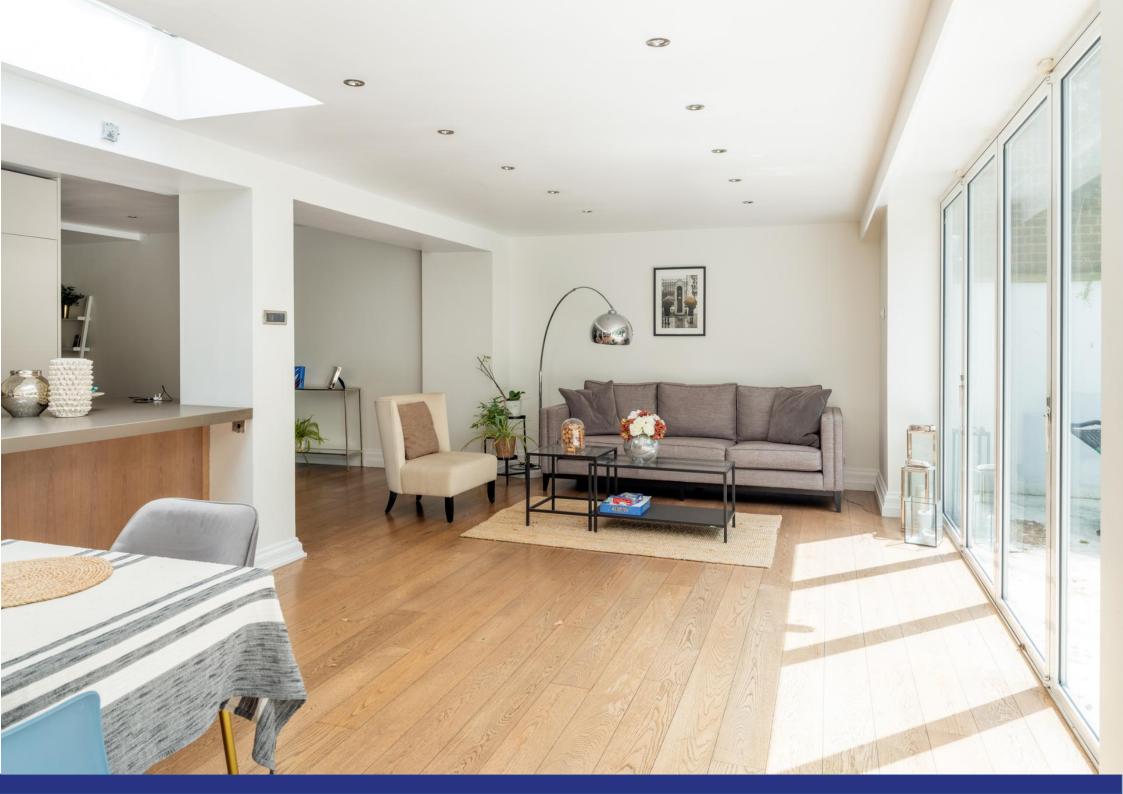

GREVILLE ROAD, ST JOHN'S WOOD, NW6

ARLINGTON

This Victorian stucco fronted house provides approximately 4,740 sq ft/440 sq m and features a large and private walled garden. The family oriented accommodation offers 5-6 bedrooms, an elegant ground floor drawing room leading onto a full width terrace and a large kitchen/family room leading onto the garden. There is secure gated parking for several cars.