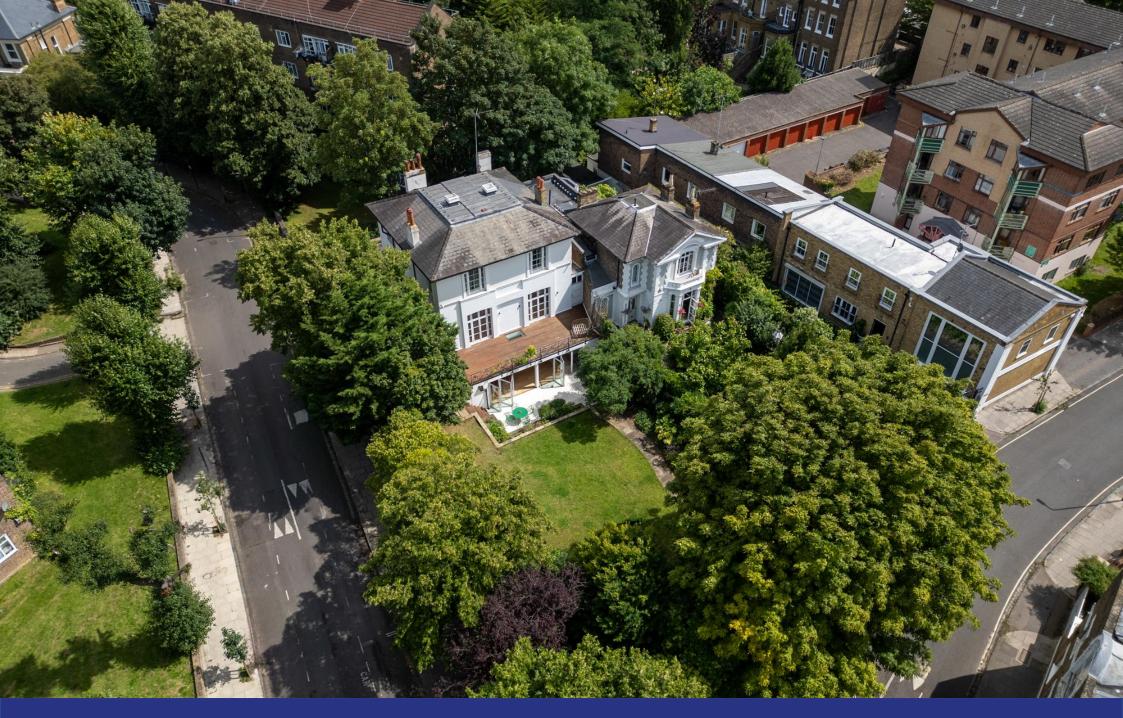

GREVILLE ROAD, ST JOHN'S WOOD, NW6

ARLINGTON

This Victorian stucco fronted house provides approximately 4,740 sq ft/440 sq m and features a large and private walled garden. The family oriented accommodation offers 5-6 bedrooms, an elegant ground floor drawing room leading onto a full width terrace and a large kitchen/family room leading onto the garden. There is secure gated parking for several cars.

Greville Road is well positioned within a short distance of the American School in London (ASL), local shopping amenities, restaurants and the Underground Stations of both Maida Vale and St John's Wood, plus the open space of Paddington recreation ground.