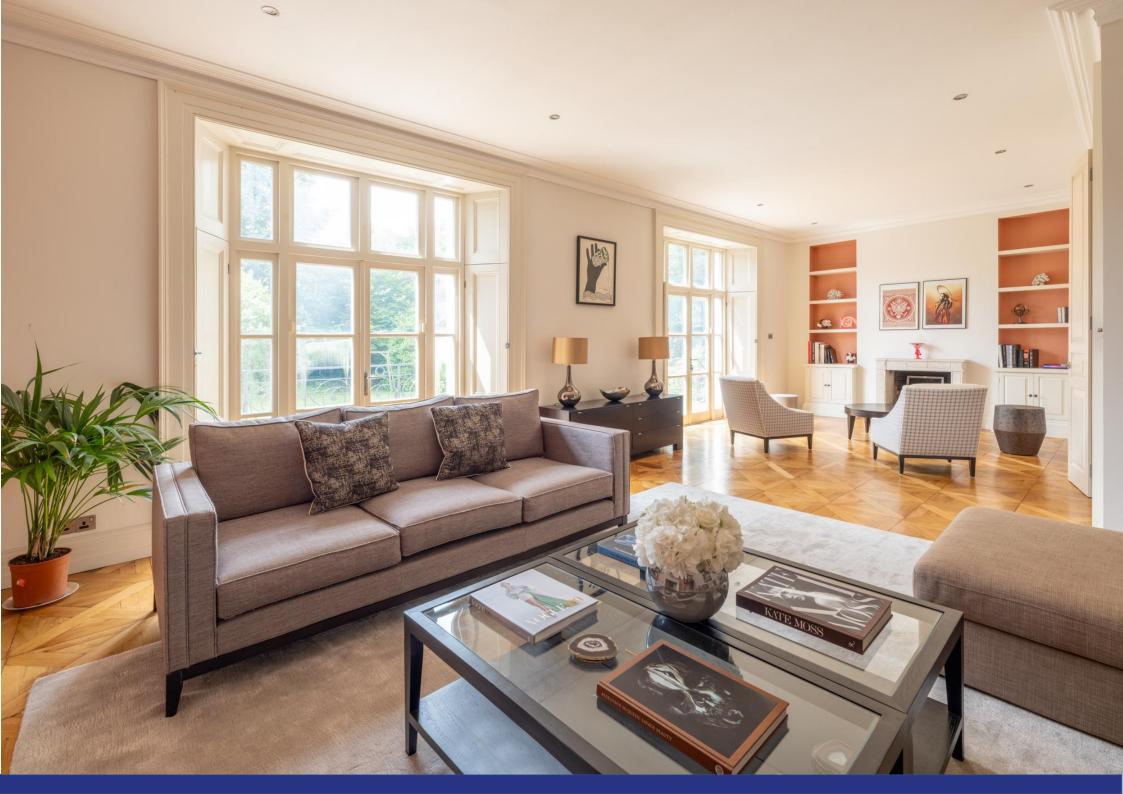

GREVILLE ROAD, ST JOHN'S WOOD, NW6

ARLINGTON

This Victorian stucco fronted house provides approximately 4,740 sq ft/440 sq m and features a large and private walled garden. The family oriented accommodation offers 5-6 bedrooms, an elegant ground floor drawing room leading onto a full width terrace and a large kitchen/family room leading onto the garden. There is secure gated parking for several cars.