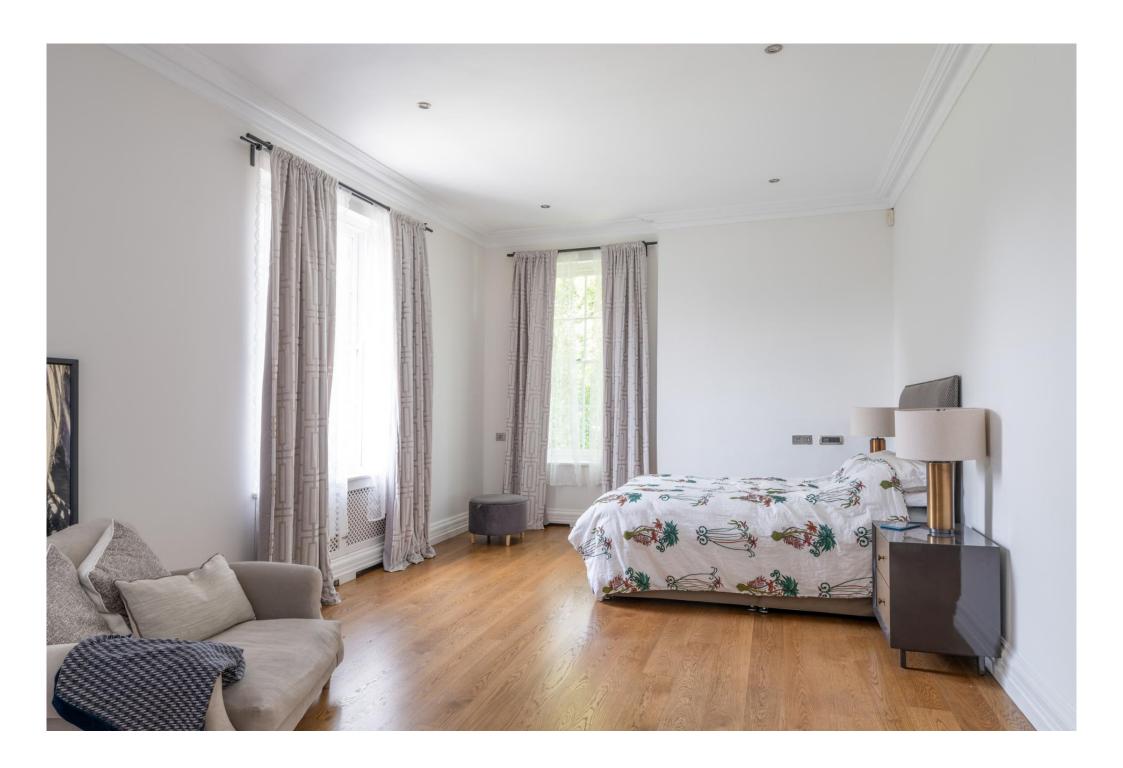

GREVILLE ROAD, ST JOHN'S WOOD, NW6

ARLINGTON

This Victorian stucco fronted house provides approximately 4,740 sq ft/440 sq m and features a large and private walled garden. The family oriented accommodation offers 5-6 bedrooms, an elegant ground floor drawing room leading onto a full width terrace and a large kitchen/family room leading onto the garden. There is secure gated parking for several cars.