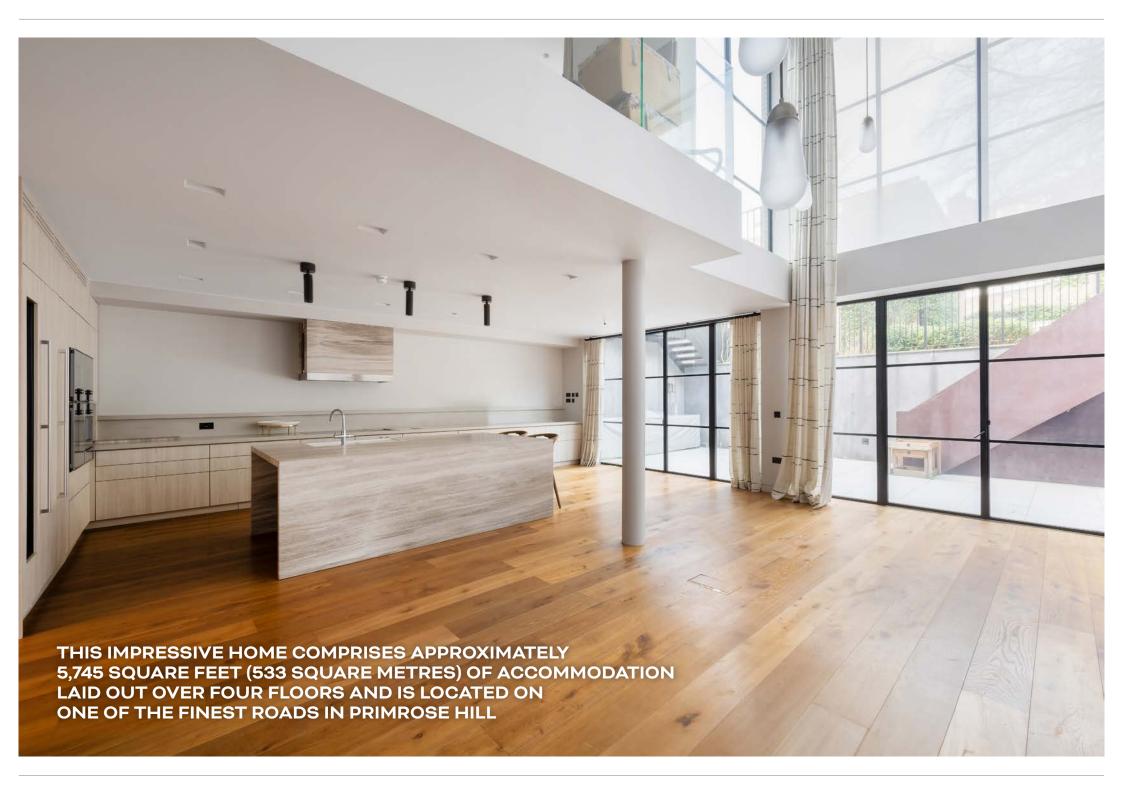

# ELSWORTHY ROAD

PRIMROSE HILL LONDON NW3

THE HOUSE HAS MANY STRIKING FEATURES AND BENEFITS FROM A GALLERIED RECEPTION ROOM OVERLOOKING THE KITCHEN/DINING ROOM WITH DOUBLE HEIGHT FLOOR TO CEILING WINDOWS, LANDSCAPED GARDENS, AND A LIFT SERVICING ALL FOUR FLOORS.

#### APPROXIMATE AREA = 533.7 SQ M / 5,745 SQ FT

INCLUDING LIMITED USE AREA (2.0 SQ M / 21 SQ FT) / EXCLUDING VOID

= Reduce head height below 1.5m

OR SECOND FLOOR

LOWER GROUND FLOOR

Cinema 7.63 x 4.84

25'0 x 15'11 (CH - 2.86)