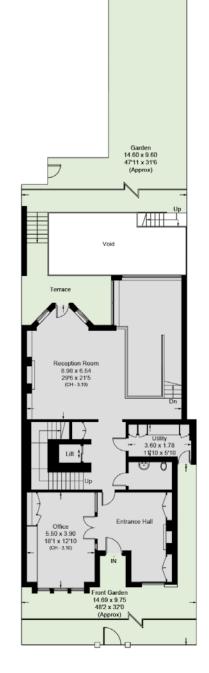

#### APPROXIMATE AREA = 533.7 SQ M / 5,745 SQ FT

INCLUDING LIMITED USE AREA (2.0 SQ M / 21 SQ FT) / EXCLUDING VOID

= Reduce head height below 1.5m

OR SECOND FLOOR

LOWER GROUND FLOOR

Cinema 7.63 x 4.84

25'0 x 15'11 (CH - 2.86)

Patio Extends To 4.56 (15'0)

Kitchen / Dining Room 8,93 x 8,14

29'4 x 26'8 (CH - 2.66)

Plant Room 4.00 x 3.42 13'1 x 11'3 Snug 4.00 x 3.60

13'1 x 11'10 (CH - 2.85)

**GROUND FLOOR** 

TENURE FREEHOLD EPC B PRICE £7,250,000