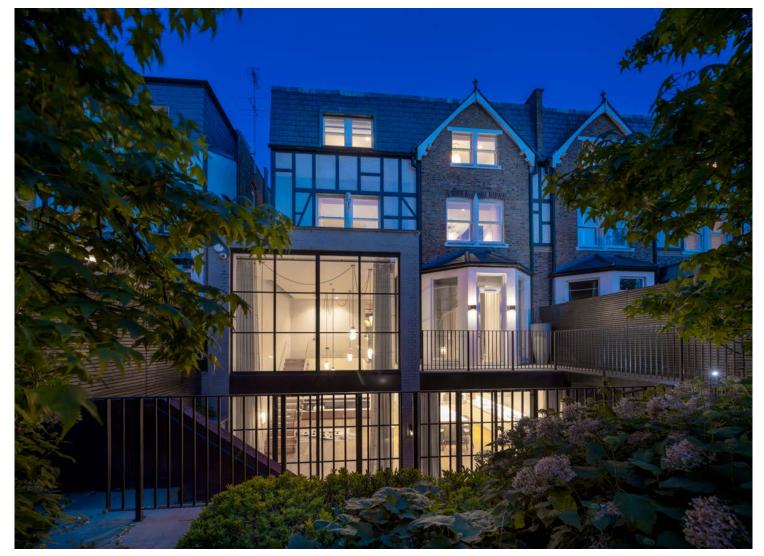

# ELSWORTHY ROAD

PRIMROSE HILL LONDON NW3

THE HOUSE HAS MANY STRIKING FEATURES AND BENEFITS FROM A GALLERIED RECEPTION ROOM OVERLOOKING THE KITCHEN/DINING ROOM WITH DOUBLE HEIGHT FLOOR TO CEILING WINDOWS, LANDSCAPED GARDENS, AND A LIFT SERVICING ALL FOUR FLOORS.

THERE IS AN IMPRESSIVE PRINCIPAL BEDROOM SUITE OCCUPYING THE ENTIRE 1st FLOOR, AND FOUR FURTHER BEDROOM SUITES ON THE 2nd FLOOR.

ALTHOUGH THE PROPERTY WAS RECENTLY DEVELOPED, CERTAIN ELEMENTS OF THE HOUSE STILL REQUIRE COMPLETION OR UPGRADING. FURTHER DETAILS ARE AVAILABLE UPON REQUEST.

## ACCOMMODATION AND AMENITIES

- Principal bedroom suite with two dressing rooms and ensuite bathroom
- Further four bedroom suites
- Reception room
- Study
- Cinema room
- Snug
- Kitchen/family room
- Utility room
- Guest cloakroom
- Front & rear gardens
- Passenger lift