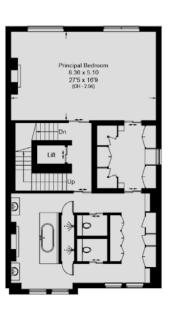

THERE IS AN IMPRESSIVE PRINCIPAL BEDROOM SUITE OCCUPYING THE ENTIRE 1st FLOOR, AND FOUR FURTHER BEDROOM SUITES ON THE 2nd FLOOR.

ALTHOUGH THE PROPERTY WAS RECENTLY DEVELOPED, CERTAIN ELEMENTS OF THE HOUSE STILL REQUIRE COMPLETION OR UPGRADING. FURTHER DETAILS ARE AVAILABLE UPON REQUEST.

## ACCOMMODATION AND AMENITIES

- Principal bedroom suite with two dressing rooms and ensuite bathroom
- Further four bedroom suites
- Reception room
- Study
- Cinema room
- Snug
- Kitchen/family room
- Utility room
- Guest cloakroom
- Front & rear gardens
- Passenger lift