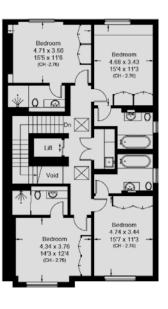

THERE IS AN IMPRESSIVE PRINCIPAL BEDROOM SUITE OCCUPYING THE ENTIRE 1st FLOOR, AND FOUR FURTHER BEDROOM SUITES ON THE 2nd FLOOR.

ALTHOUGH THE PROPERTY WAS RECENTLY DEVELOPED, CERTAIN ELEMENTS OF THE HOUSE STILL REQUIRE COMPLETION OR UPGRADING. FURTHER DETAILS ARE AVAILABLE UPON REQUEST.

## ACCOMMODATION AND AMENITIES

- Principal bedroom suite with two dressing rooms and ensuite bathroom
- Further four bedroom suites
- Reception room
- Study
- Cinema room
- Snug
- Kitchen/family room
- Utility room
- Guest cloakroom
- Front & rear gardens
- Passenger lift