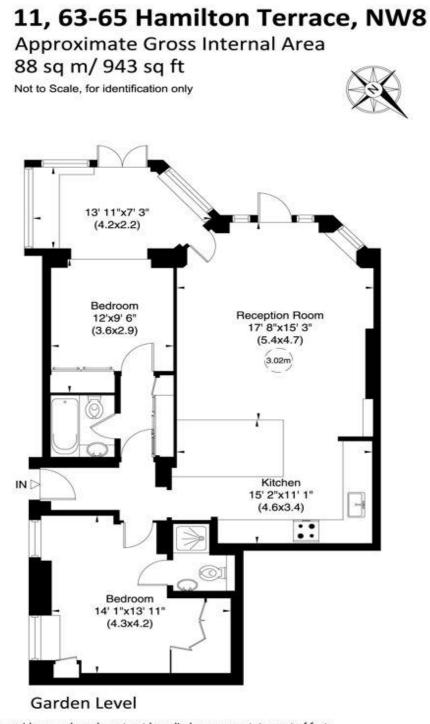

Hamilton Terrace, St John's Wood NW8

A delightful garden apartment set within this converted Victorian building on one of the most sought after roads in St Johns Wood.

The well-proportioned accommodation comprises two bedrooms, one ensuite bathroom, one ensuite shower room an open-plan kitchen onto a generous reception living room, garden room and featuring excellent outdoor space with a sizeable private South West facing patio garden perfect for alfresco dining, with direct views & access onto a communal gardens.

- Two Bedrooms
- One Ensuite Bathroom
- One Ensuite Shower Room
- Reception Room
- Garden Room
- Kitchen
- Private South West facing Patio Garden
- Communal Gardens
- EPC Rating: C
- Council Tax Band: F

-Communal Gardens Patio 23' 9'x16' 6" (7.2x5.0)

Garden Level

For guidance only and must not be relied upon as a statement of fact. All measurements and areas are approximate only (and have been prepared in accordance with the current edition of the RICS Code of Measuring Practice