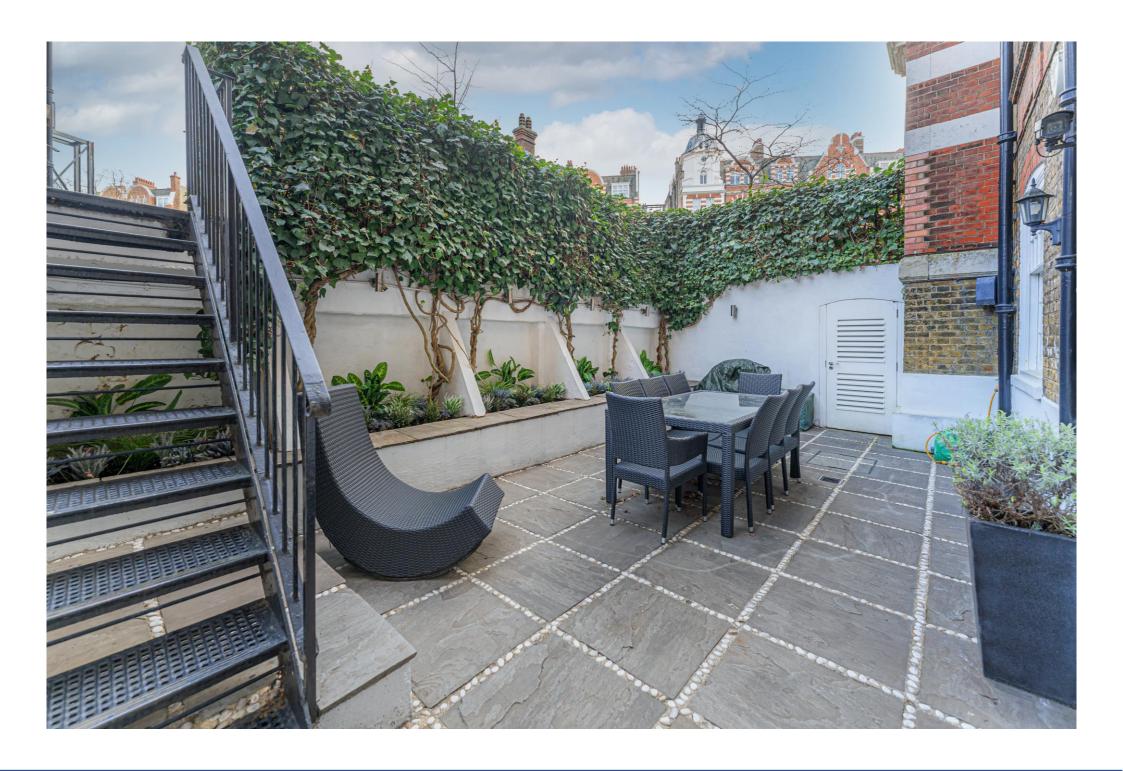

It has its own private entrance, a separate lock up storage area and patio garden.

The property has been tastefully refurbished by the current owners to an exceptional standard. Hanover House is perfectly situated within walking distance of the restaurants and boutiques of St John's Wood and a short distance from both Regent's Park and Primrose Hill. It is just a few minutes walk to St John's Wood tube Station on the Jubilee Line.