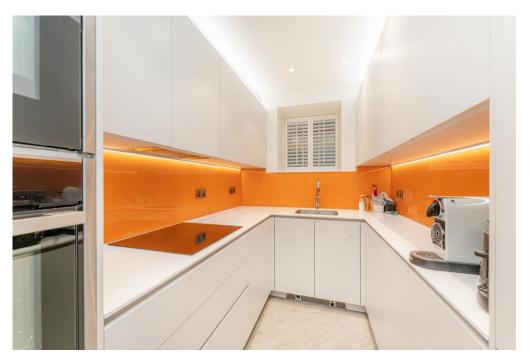

Hanover House, St John's Wood NW8

ARLINGTON

Located moments from St John's Wood High Street, a stunning 2 bedroom 2 bathroom apartment (973 Sq Ft / 90.39 Sq m) forming part of Hanover House, which also has the benefit of a 24 hour porter.

It has its own private entrance, a separate lock up storage area and patio garden.

The property has been tastefully refurbished by the current owners to an exceptional standard. Hanover House is perfectly situated within walking distance of the restaurants and boutiques of St John's Wood and a short distance from both Regent's Park and Primrose Hill. It is just a few minutes walk to St John's Wood tube Station on the Jubilee Line.