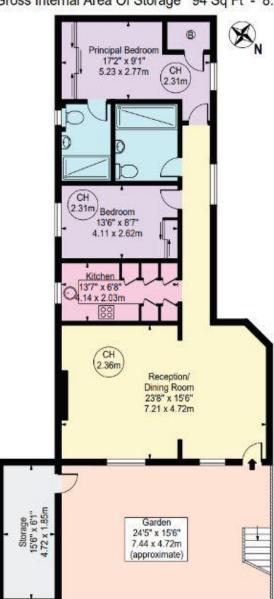

## ARLINGTON

RESIDENTIAL

8 Wellington Road, St. John's Wood, London NW8 9SP info@arlingtonresidential.com

+44 (0)20 7722 3322 arlingtonresidential.com

Greenberry Street
Approx. Gross Internal Area 973 Sq Ft - 90.39 Sq M
(Excluding Storage)

Approx. Gross Internal Area Of Storage 94 Sq Ft - 8.73 Sq M

Lower Ground Floor