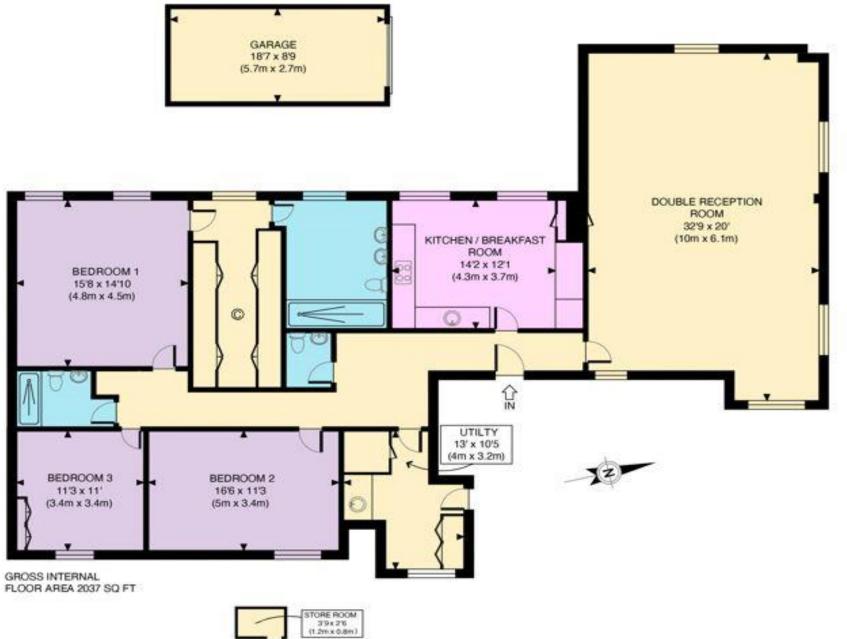

Cumberland Terrace, Regent's Park, NW1

ARLINGTON

A beautifully presented second floor flat providing 2,037 sq ft/189 sq m of accommodation with 7 windows offering outstanding West facing views of Regent's Park and the Terrace's private gardens.

The apartment features an impressive triple aspect reception room, a large principal bedroom suite and further benefits from a garage and lower floor storage room. In addition, a studio flat is available to be purchased by separate negotiation in the mews behind.

APPROX. GROSS INTERNAL AREA WITHOUT GARAGE & STORE 2037 SQ FT / 189 SQ M

Disclaimer: Floor plan measurements are approximate and are for illustrative purposes only.

While we do not doubt the f loor plan accuracy and completeness, you or your advisors should conduct a careful, independent investigation of the property in respect of monetary valuation