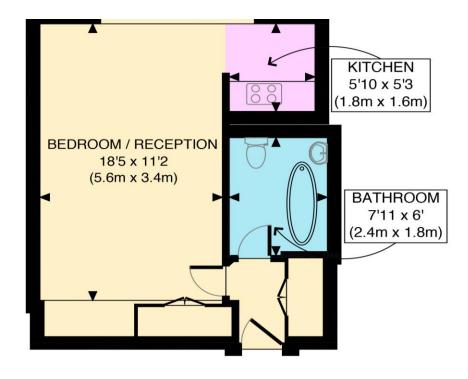

## **CUMBERLAND TERRACE MEWS**

A studio mews flat located behind Cumberland Terrace is available to be purchased by separate negotiation.

## **TENURE: LEASEHOLD 22 YEARS REMAINING**

GROSS INTERNAL FLOOR AREA 350 SQ FT