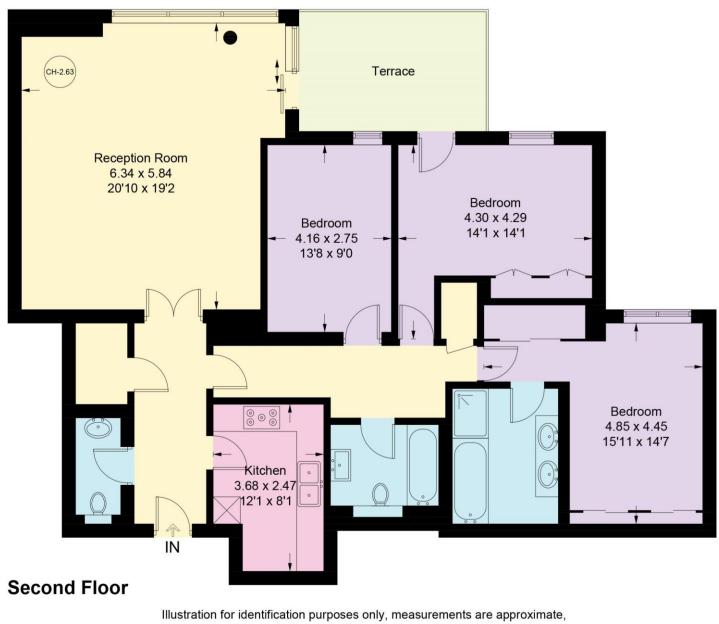

## 203 Pavilion Apartments, St. John's Wood, NW8

This well presented three bedroom apartment is situated on the second floor of this popular purpose built block which is located on St. Johns Wood Road, NW8. Accommodation comprises of an open plan reception / dining room with private south/west facing terrace overlooking the communal gardens, a separate kitchen, a principal bedroom with en suite bathroom, a second bedroom and third bedroom is accommodated by a family bathroom and guest WC. Further benefits include 24 hour concierge, a secure underground parking space and access to beautifully landscaped communal gardens.

Approximate Gross Internal Area = 128.4 sq m / 1382 sq ft

not to scale. floorplansUsketch.com © (ID1083336)