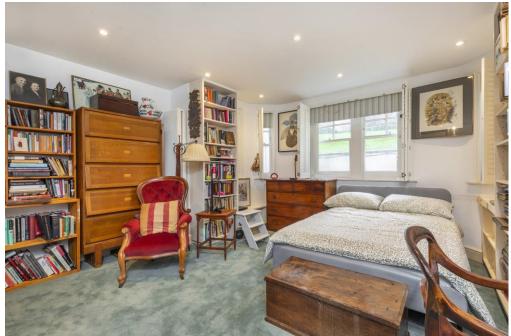

Key features include an impressive 18'7 x 18'5 roof terrace accessible from the rear-facing bedroom, offering serene views over the private garden. Additionally, a versatile study area presents the possibility of a third bedroom, complemented by a separate utility room. Noteworthy amenities such as underfloor heating in the garden level and bathroom enhance comfort.