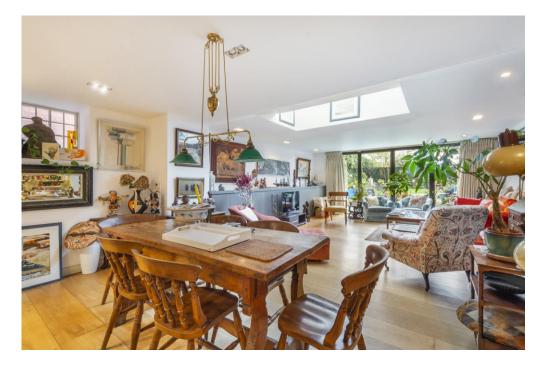

This elegantly showcased home, enjoys spacious accommodations throughout, highlighted by a remarkable 35'5 open-plan kitchen/dining/reception area. This space seamlessly connects to the 44' private garden through fully bi-folding doors.