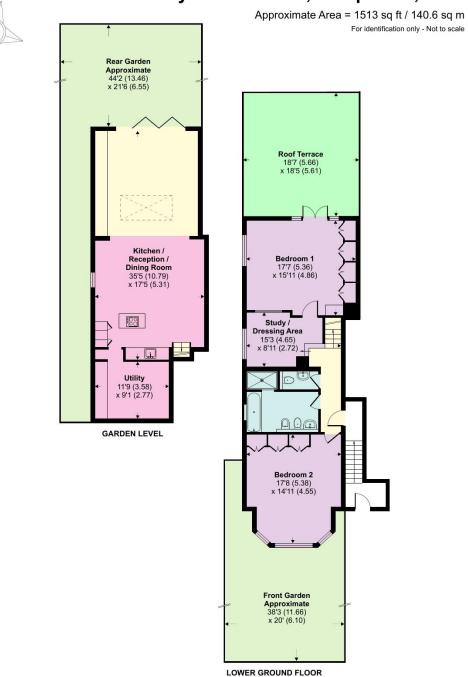

This elegantly showcased home, enjoys spacious accommodations throughout, highlighted by a remarkable 35'5 open-plan kitchen/dining/reception area. This space seamlessly connects to the 44' private garden through fully bi-folding doors.

Key features include an impressive 18'7 x 18'5 roof terrace accessible from the rear-facing bedroom, offering serene views over the private garden. Additionally, a versatile study area presents the possibility of a third bedroom, complemented by a separate utility room. Noteworthy amenities such as underfloor heating in the garden level and bathroom enhance comfort.

## Lyndhurst Road, Hampstead, NW3

N

Floor plan produced in accordance with RICS Property Measurement Standards incorporating International Property Measurement Standards (IPMS2 Residential). © nchecom 2022. Produced for TK (Hampstead) Ltd. REF: 856359