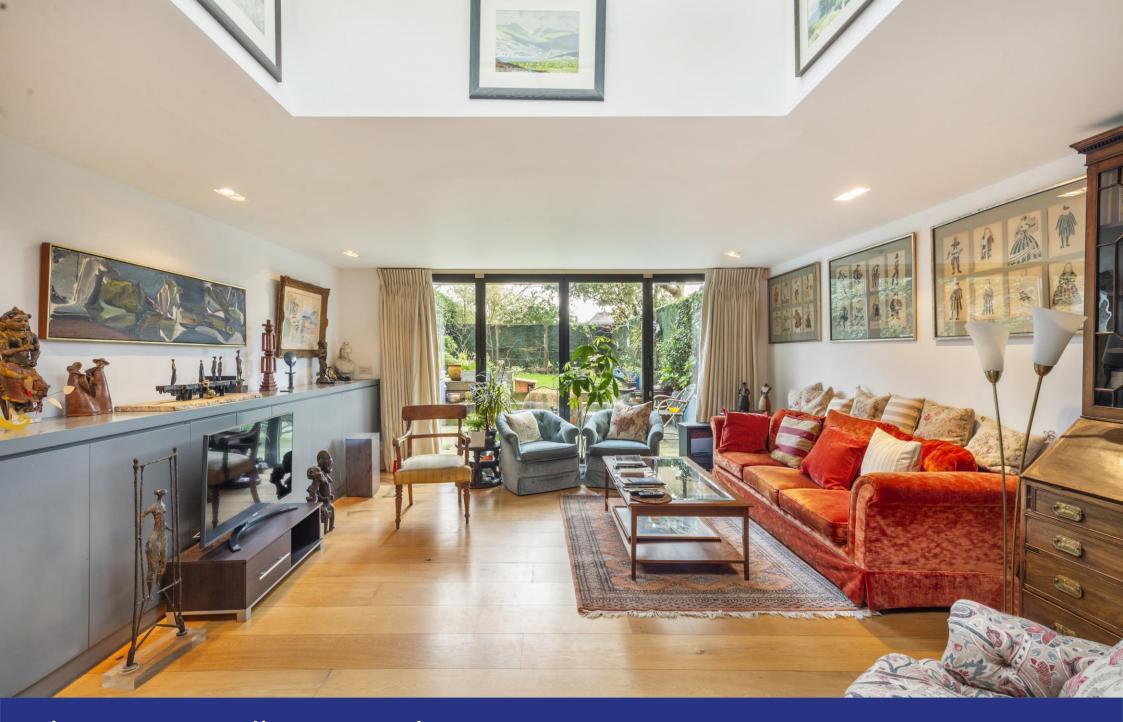

This elegantly showcased home, enjoys spacious accommodations throughout, highlighted by a remarkable 35'5 open-plan kitchen/dining/reception area. This space seamlessly connects to the 44' private garden through fully bi-folding doors.

Key features include an impressive 18'7 x 18'5 roof terrace accessible from the rear-facing bedroom, offering serene views over the private garden. Additionally, a versatile study area presents the possibility of a third bedroom, complemented by a separate utility room. Noteworthy amenities such as underfloor heating in the garden level and bathroom enhance comfort.