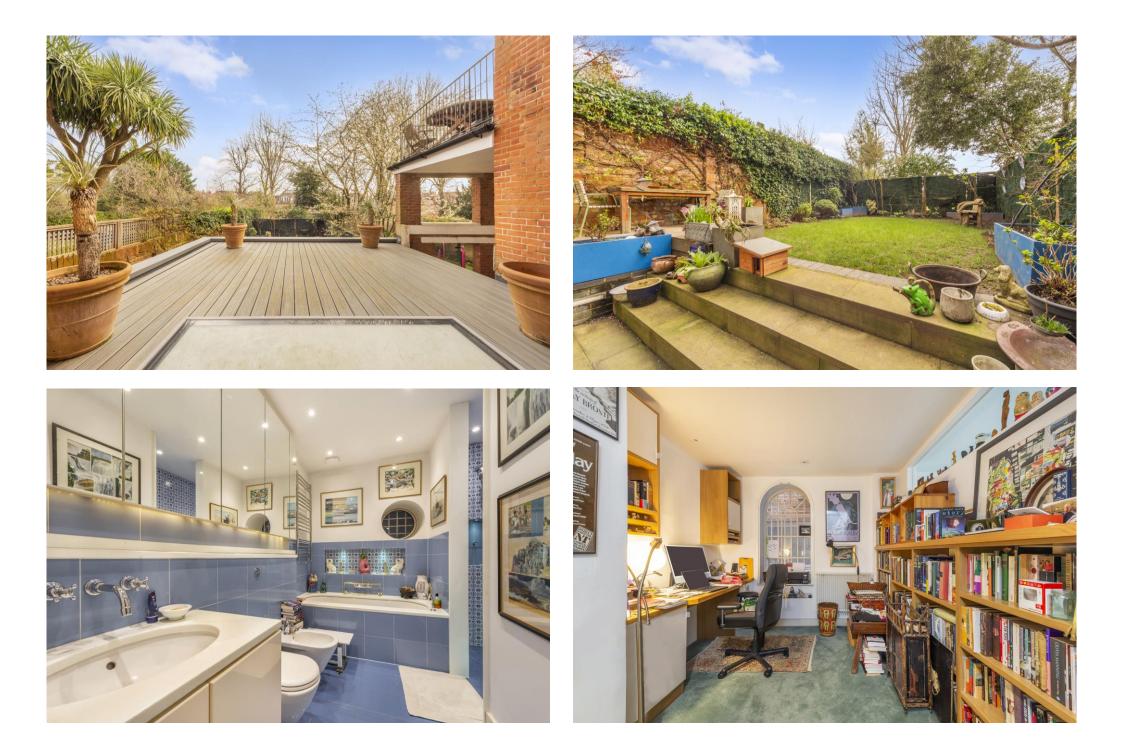

This elegantly showcased home, enjoys spacious accommodations throughout, highlighted by a remarkable 35'5 open-plan kitchen/dining/reception area. This space seamlessly connects to the 44' private garden through fully bi-folding doors.

Key features include an impressive 18'7 x 18'5 roof terrace accessible from the rear-facing bedroom, offering serene views over the private garden. Additionally, a versatile study area presents the possibility of a third bedroom, complemented by a separate utility room. Noteworthy amenities such as underfloor heating in the garden level and bathroom enhance comfort.