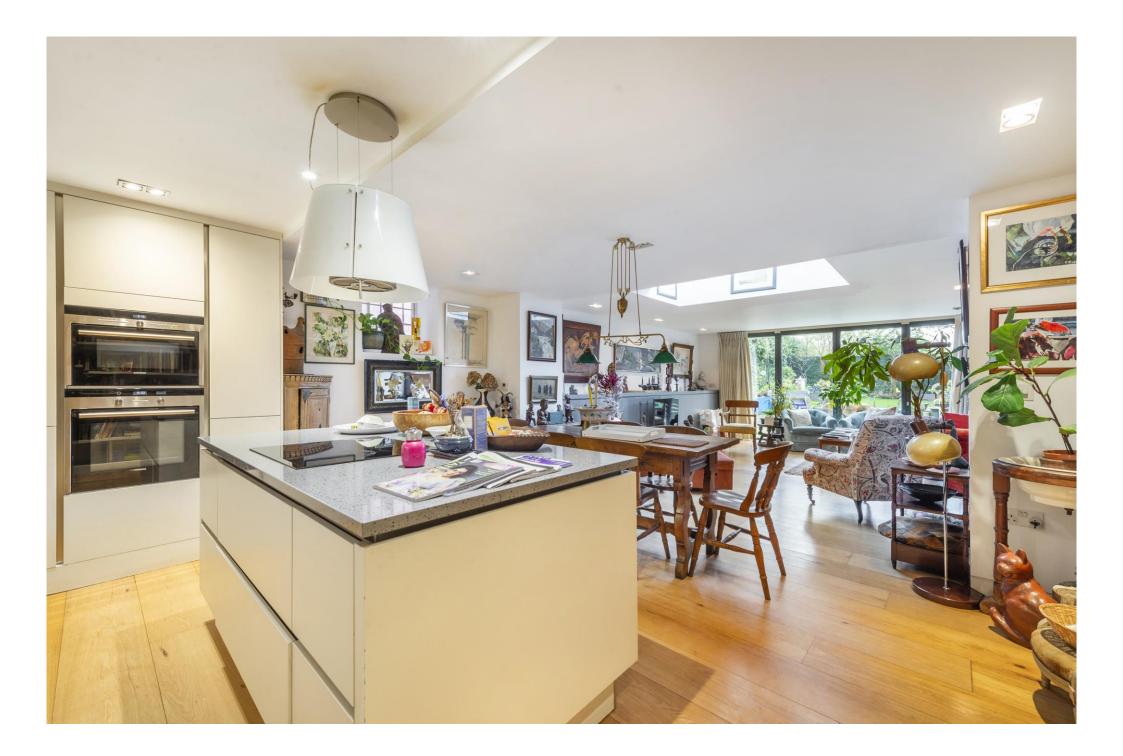

This elegantly showcased home, enjoys spacious accommodations throughout, highlighted by a remarkable 35'5 open-plan kitchen/dining/reception area. This space seamlessly connects to the 44' private garden through fully bi-folding doors.