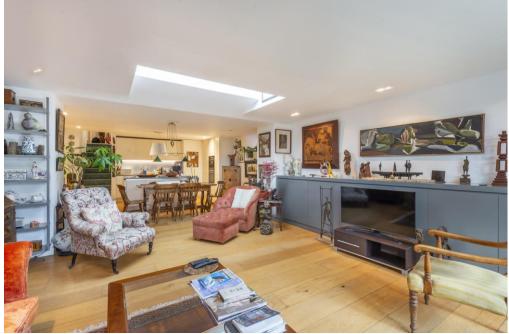

This elegantly showcased home, enjoys spacious accommodations throughout, highlighted by a remarkable 35'5 open-plan kitchen/dining/reception area. This space seamlessly connects to the 44' private garden through fully bi-folding doors.