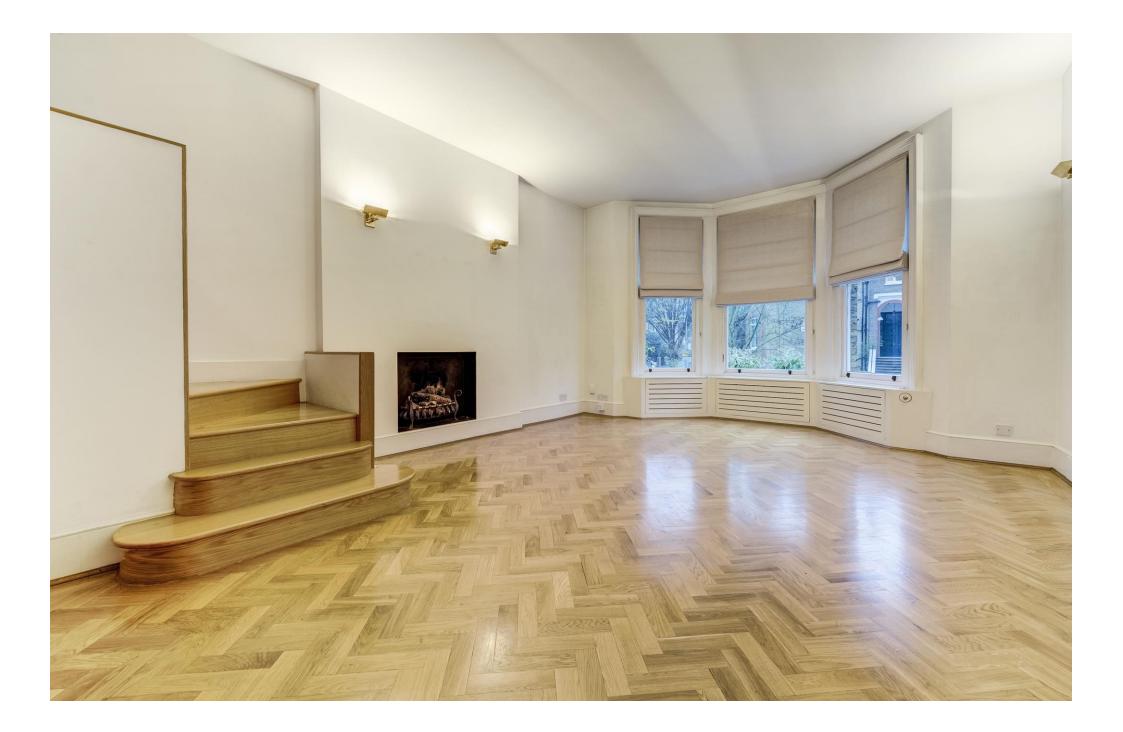

RAISED GROUND FLOOR FLAT, 14 ELSWORTHY TERRACE, NW3

Set within a Victorian house, a raised ground and first floor apartment providing 912 sq ft/ 85 sq m of accommodation, offered in good decorative condition and featuring a large high ceiling reception room and a balcony to the rear overlooking gardens as well as having views towards Primrose Hill Park.

Photographs shown are as previously unfurnished.