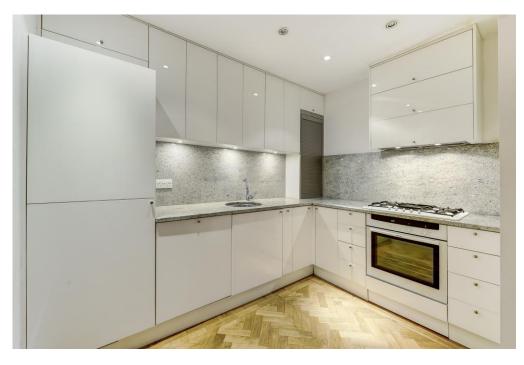

RAISED GROUND FLOOR FLAT, 14 ELSWORTHY TERRACE, NW3

Set within a Victorian house, a raised ground and first floor apartment providing 912 sq ft/ 85 sq m of accommodation, offered in good decorative condition and featuring a large high ceiling reception room and a balcony to the rear overlooking gardens as well as having views towards Primrose Hill Park.

Photographs shown are as previously unfurnished.