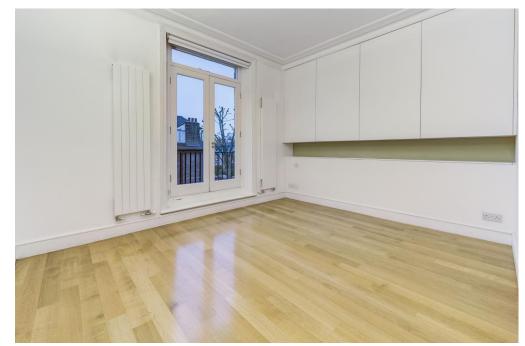

RAISED GROUND FLOOR FLAT, 14 ELSWORTHY TERRACE, NW3

Set within a Victorian house, a raised ground and first floor apartment providing 912 sq ft/ 85 sq m of accommodation, offered in good decorative condition and featuring a large high ceiling reception room and a balcony to the rear overlooking gardens as well as having views towards Primrose Hill Park.

Photographs shown are as previously unfurnished.