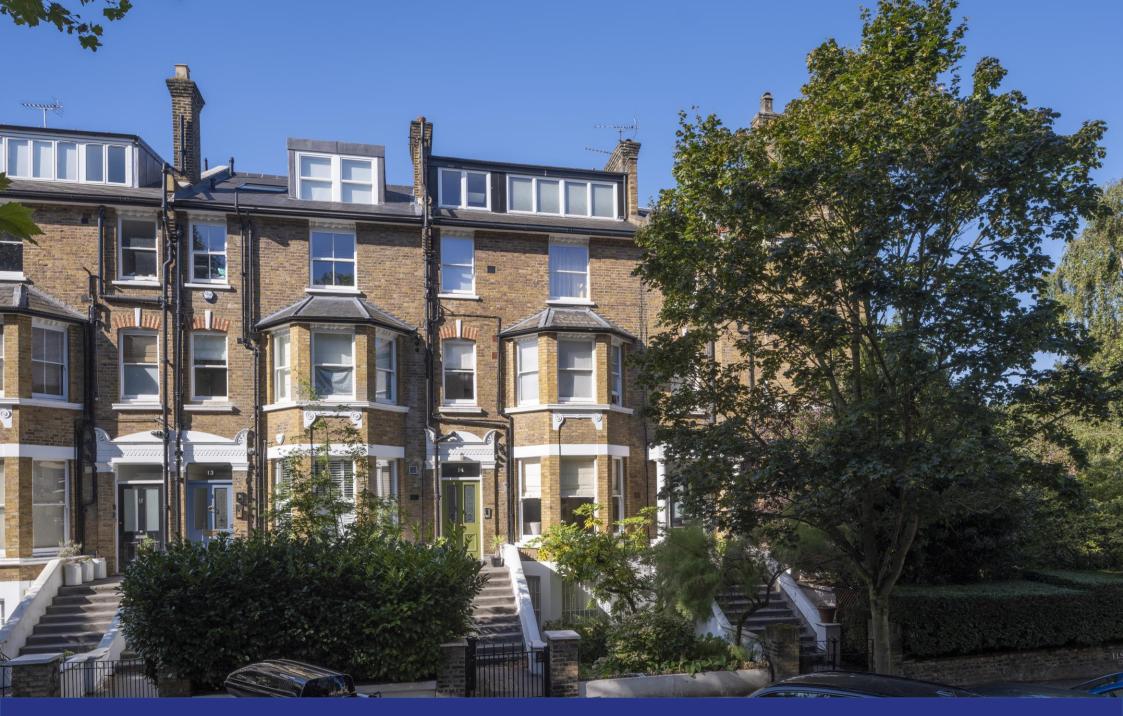

RAISED GROUND FLOOR FLAT, 14 ELSWORTHY TERRACE, NW3

Set within a Victorian house, a raised ground and first floor apartment providing 912 sq ft/ 85 sq m of accommodation, offered in good decorative condition and featuring a large high ceiling reception room and a balcony to the rear overlooking gardens as well as having views towards Primrose Hill Park.

The property is set in a quiet cul de sac only 50 yards from an entrance onto the 63 acres of Primrose Hill Park and is approximately 0.5 miles walk from the shops, restaurants and boutiques of Primrose Hill Village as well as being approximately 0.7 miles from Regent's Park.

## Elsworthy Terrace, Primrose Hill, London NW3