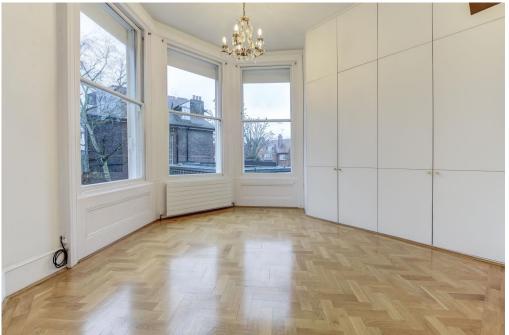

RAISED GROUND FLOOR FLAT, 14 ELSWORTHY TERRACE, NW3

Set within a Victorian house, a raised ground and first floor apartment providing 912 sq ft/ 85 sq m of accommodation, offered in good decorative condition and featuring a large high ceiling reception room and a balcony to the rear overlooking gardens as well as having views towards Primrose Hill Park.

Photographs shown are as previously unfurnished.