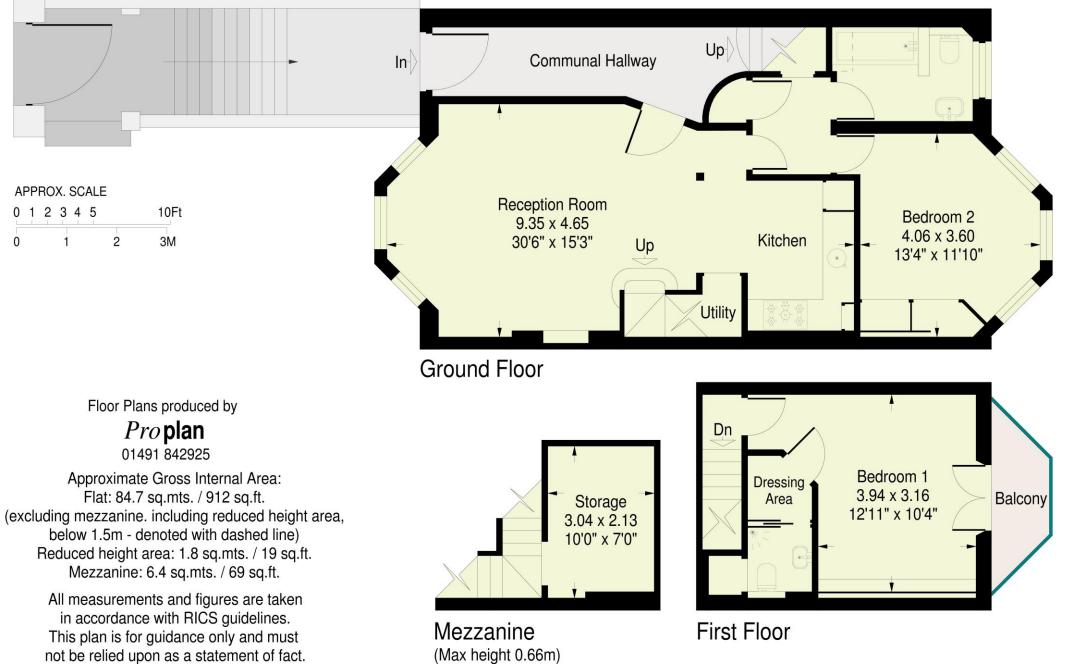

RAISED GROUND FLOOR FLAT, 14 ELSWORTHY TERRACE, NW3

Set within a Victorian house, a raised ground and first floor apartment providing 912 sq ft/ 85 sq m of accommodation, offered in good decorative condition and featuring a large high ceiling reception room and a balcony to the rear overlooking gardens as well as having views towards Primrose Hill Park.