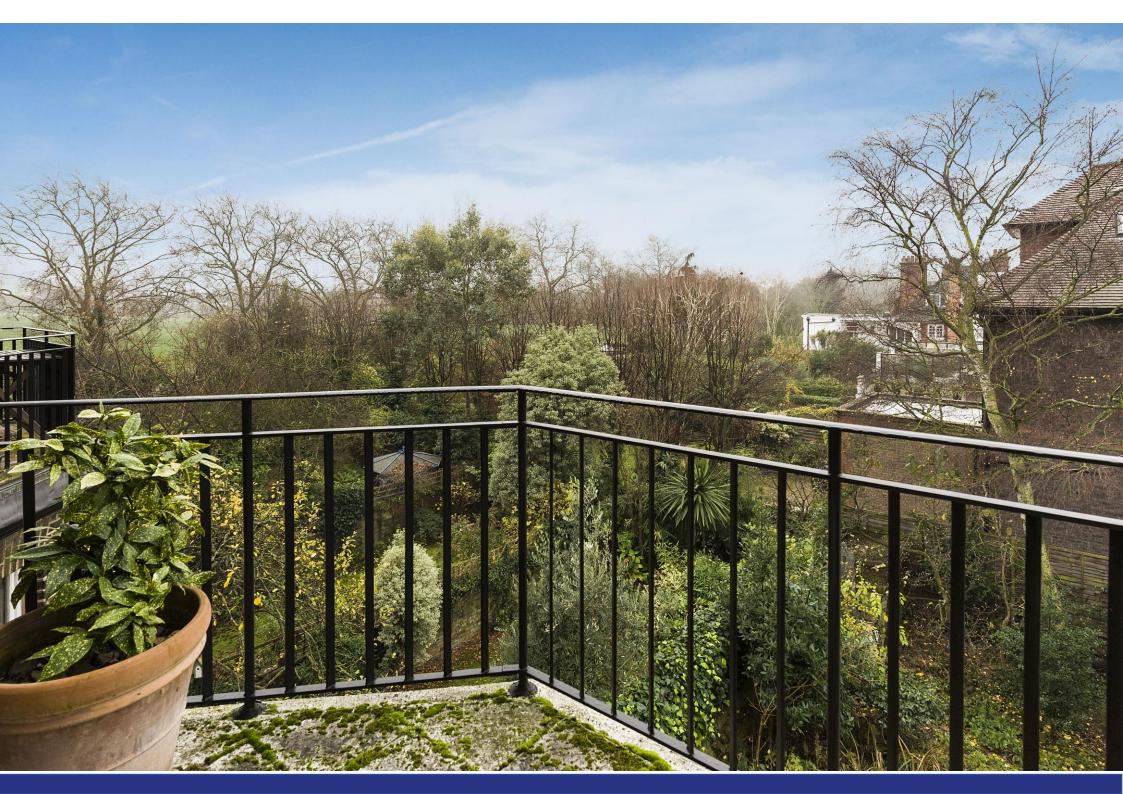

RAISED GROUND FLOOR FLAT, 14 ELSWORTHY TERRACE, NW3

Set within a Victorian house, a raised ground and first floor apartment providing 912 sq ft/ 85 sq m of accommodation, offered in good decorative condition and featuring a large high ceiling reception room and a balcony to the rear overlooking gardens as well as having views towards Primrose Hill Park.

The property is set in a quiet cul de sac only 50 yards from an entrance onto the 63 acres of Primrose Hill Park and is approximately 0.5 miles walk from the shops, restaurants and boutiques of Primrose Hill Village as well as being approximately 0.7 miles from Regent's Park.