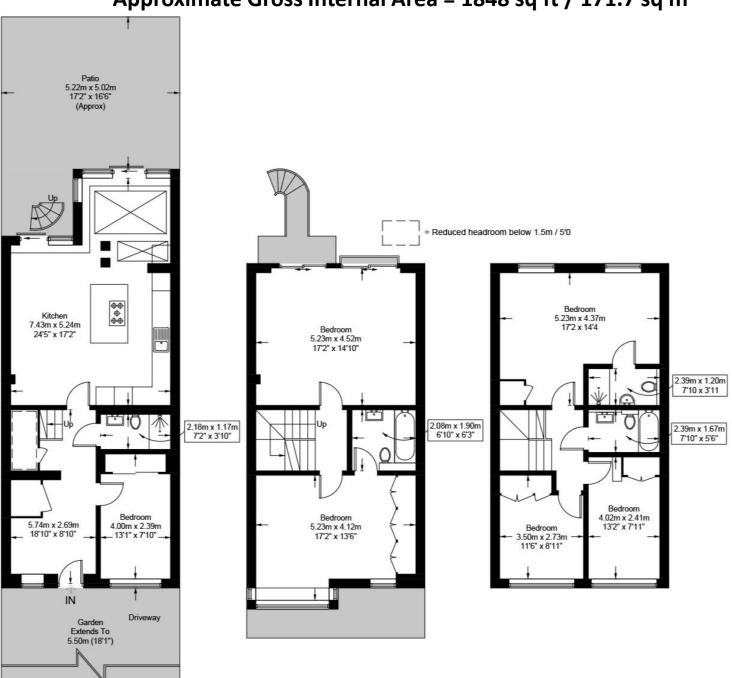

44 (0)20 7722 3322 arlingtonresidential.com

IMPORTANT NOTICE: These particulars are issued for guidance only. They are intended to give a fair overall description of the property and do not constitute a warranty of any kind or to be an offer or contract in whole or in part. Nothing in these particulars shall be deemed to constitute a representation that the property is in good structural condition nor that any services, appliances, equipment or facilities are in good working r, notwithstanding. That all information contained in these particulars, both in the text and in any plans and photographs is given in good faith, intending purchasers should make their own enquiries as to the accuracy of all matters upon which they intend to rely. Measurements are given for guidance only.













## Approximate Gross Internal Area = 1848 sq ft / 171.7 sq m