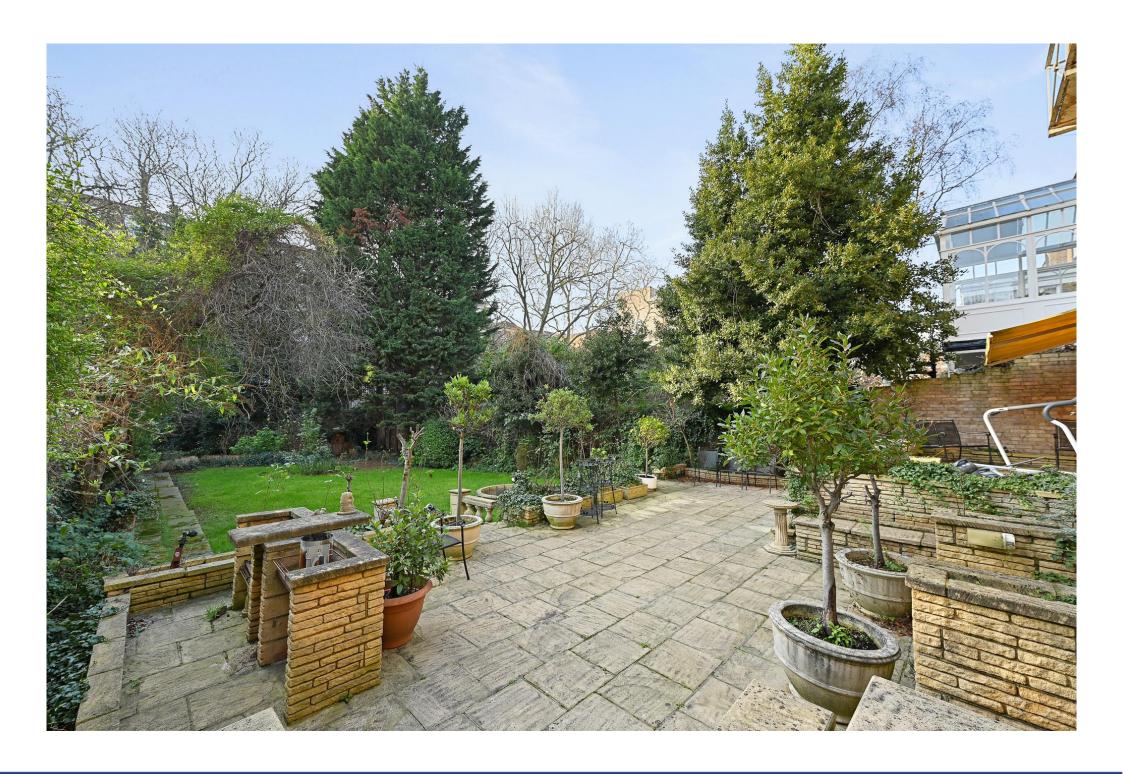

Garden Flat, Hamilton Terrace, St John's Wood, NW8

A rare opportunity to acquire a garden apartment of 2,852 sq ft/264 sq m, situated within this detached period house featuring a beautiful private west facing rear garden and terrace. The property is in need of refurbishment, offering impressive entertaining space with many original features throughout. Hamilton Terrace is a wide tree lined road, regarded as one of the areas most prestigious and highly sought addresses and is approximately half a mile from St John's Wood High Street and St John's Wood underground Station.