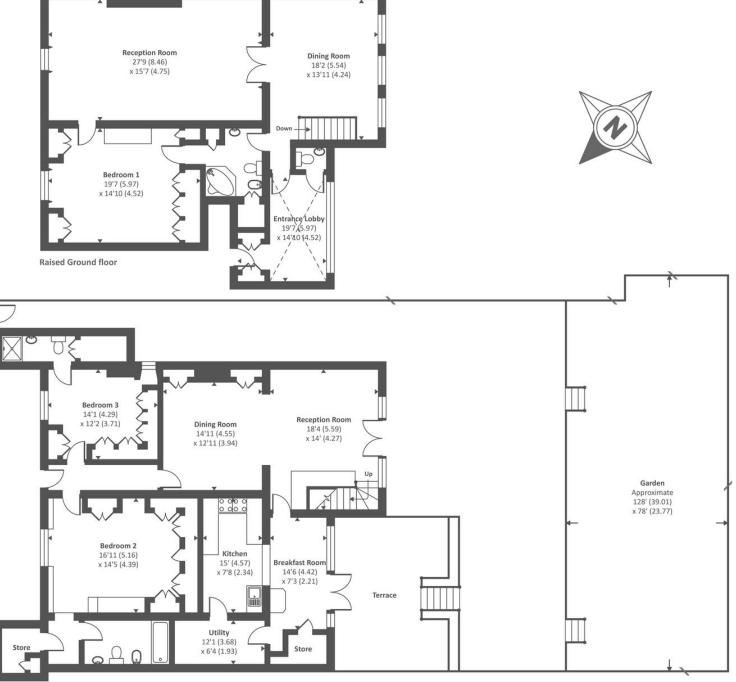

Garden Flat, Hamilton Terrace, St John's Wood, NW8

A rare opportunity to acquire a garden apartment of 2,852 sq ft/264 sq m, situated within this detached period house featuring a beautiful private west facing rear garden and terrace. The property is in need of refurbishment, offering impressive entertaining space with many original features throughout. Hamilton Terrace is a wide tree lined road, regarded as one of the areas most prestigious and highly sought addresses and is approximately half a mile from St John's Wood High Street and St John's Wood underground Station.

+44 (0)20 7722 3322 arlingtonresidential.com

**GUIDE PRICE £3,750,000** 

For identification only - Not to scale

Floor plan produced in accordance with RICS Property Measurement Standards incorporating International Property Measurement Standards (IPMS2 Residential). © nichecom 2021. Produced for Chancellors Estate Agents. REF: 718376