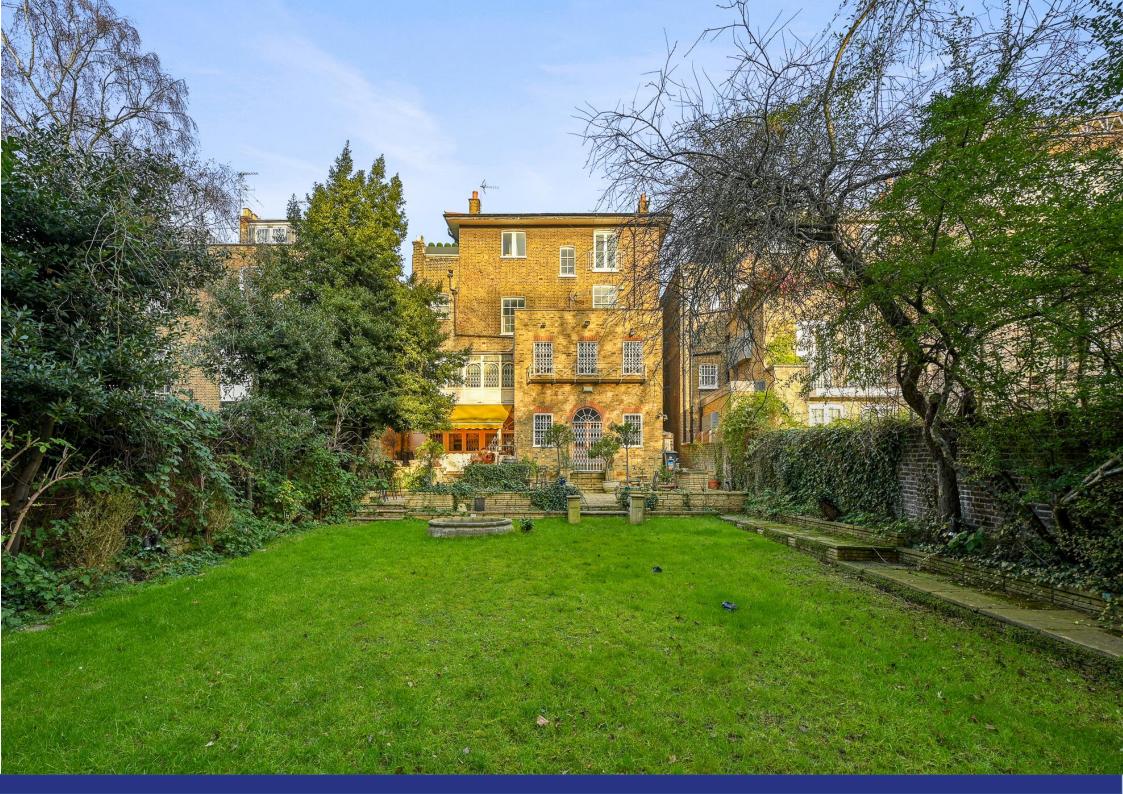

Garden Flat, Hamilton Terrace, St John's Wood, NW8

A rare opportunity to acquire a garden apartment of 2,852 sq ft/264 sq m, situated within this detached period house featuring a beautiful private west facing rear garden and terrace. The property is in need of refurbishment, offering impressive entertaining space with many original features throughout. Hamilton Terrace is a wide tree lined road, regarded as one of the areas most prestigious and highly sought addresses and is approximately half a mile from St John's Wood High Street and St John's Wood underground Station.