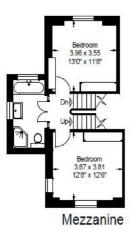

35 Greville Road, London NW6 Gross internal area (approx): 449 sums), (4740 sq.1), (including sagare, not including bolienistore room) For identification purposes only. Not to scale.

## 35 Greville Road, London NW6 For identification purposes only. Not to scale. Proplan o

8 Wellington Road, St John's Wood, London, NW8 9SP

THESE PARTICULARS ARE ISSUED FOR GUIDANCE ONLY, THEY ARE INTENDED TO GIVE A FAIR OVERALL DESCRIPTION OF THE PROPERTY AND NOT CONSTITUTE A WARRANTY OF ANY KIND OR TO BE AN OFFER OR CONTRACT IN WHOLE OR IN PART. NOTHING IN THESE PARTICULARS SHALL BE DEEMED TO CONSTITUTE A REPRESENTATION THAT THE PROPERTY IS IN GOOD STRUCTURAL CONDITION NOR THAT ANY SERVICES, APPLIANCES, EQUIPMENT OR FACILITIES ARE IN GOOD WORKING ORDER, NOTWITHSTANDING, THAT ALL INFORMATION CONTAINED IN THESE PARTICULARS, BOTH IN THE TEXT AND IN ANY PLANS AND PHOTOGRAPHS IS GIVEN IN GOOD FAITH, INTENDING PURCHASERS SHOULD MAKE THEIR OWN ENQUIRIES AS TO THE ACCURACY OF ALL MATTERS UPON WHICH THEY INTENT TO RELY. MEASUREMENTS ARE GIVEN FOR GUIDANCE ONLY AND MUST BE VERIFIED BY THE PURCHASER.