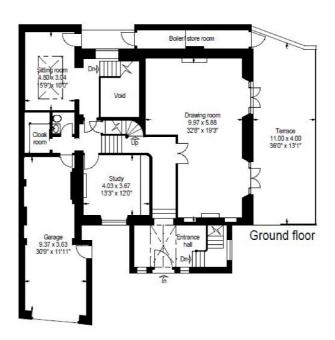

## 35 Greville Road, London NW6 For identification purposes only. Not to scale. Proplan o

8 Wellington Road, St John's Wood, London, NW8 9SP

THESE PARTICULARS ARE ISSUED FOR GUIDANCE ONLY, THEY ARE INTENDED TO GIVE A FAIR OVERALL DESCRIPTION OF THE PROPERTY AND NOT CONSTITUTE A WARRANTY OF ANY KIND OR TO BE AN OFFER OR CONTRACT IN WHOLE OR IN PART. NOTHING IN THESE PARTICULARS SHALL BE DEEMED TO CONSTITUTE A REPRESENTATION THAT THE PROPERTY IS IN GOOD STRUCTURAL CONDITION NOR THAT ANY SERVICES, APPLIANCES, EQUIPMENT OR FACILITIES ARE IN GOOD WORKING ORDER, NOTWITHSTANDING, THAT ALL INFORMATION CONTAINED IN THESE PARTICULARS, BOTH IN THE TEXT AND IN ANY PLANS AND PHOTOGRAPHS IS GIVEN IN GOOD FAITH, INTENDING PURCHASERS SHOULD MAKE THEIR OWN ENQUIRIES AS TO THE ACCURACY OF ALL MATTERS UPON WHICH THEY INTENT TO RELY. MEASUREMENTS ARE GIVEN FOR GUIDANCE ONLY AND MUST BE VERIFIED BY THE PURCHASER.