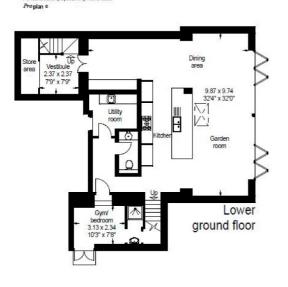

35 Greville Road, London NW6 Gross internal area (approx): 449 sums), (4740 sq.1), (including sagare, not including bolienistore room) For identification purposes only. Not to scale.