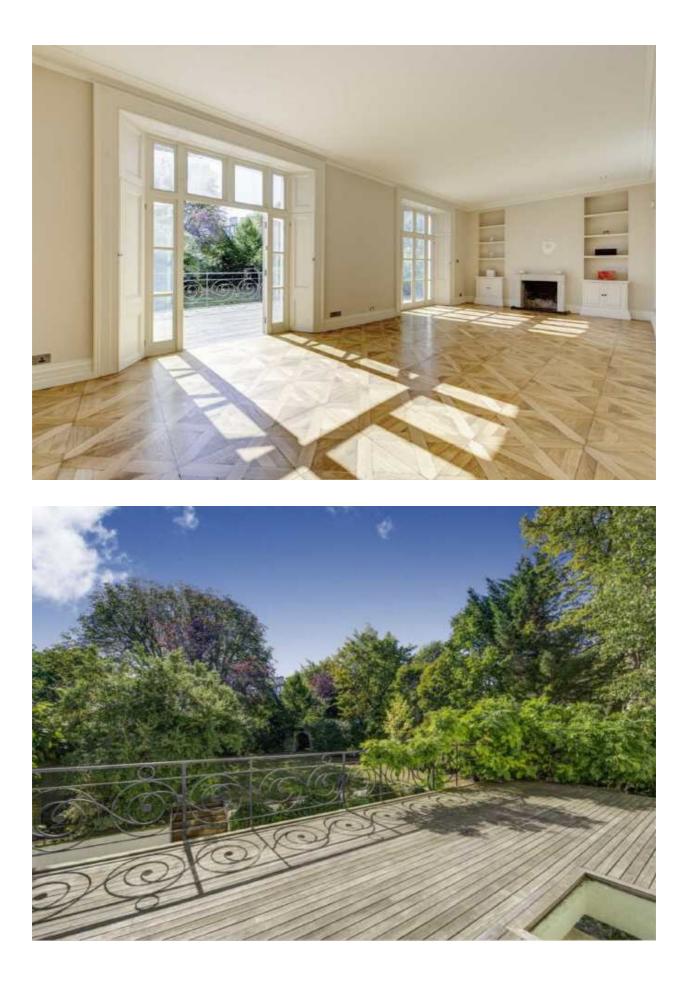

The house, offers approximately 5,232 sq ft / 486 sq m of internal accommodation and is discreetly positioned in a large private garden behind high walls. Benefits include an integral garage and good storage throughout .

Greville Road is located close to the local village amenities of Boundary Road and Abbey Road.

- 5 Bedrooms
- 4 Bathrooms (3 en Suite)
- Cloakroom
- 3 Reception Rooms
- Open Plan Kitchen//Family Room/Dining Room
- Utility Room
- Gym/Bedroom 5
- Double Integral Garage
- Large Walled Garden
- Camden Council H
- EPC Rating E
- Unfurnished