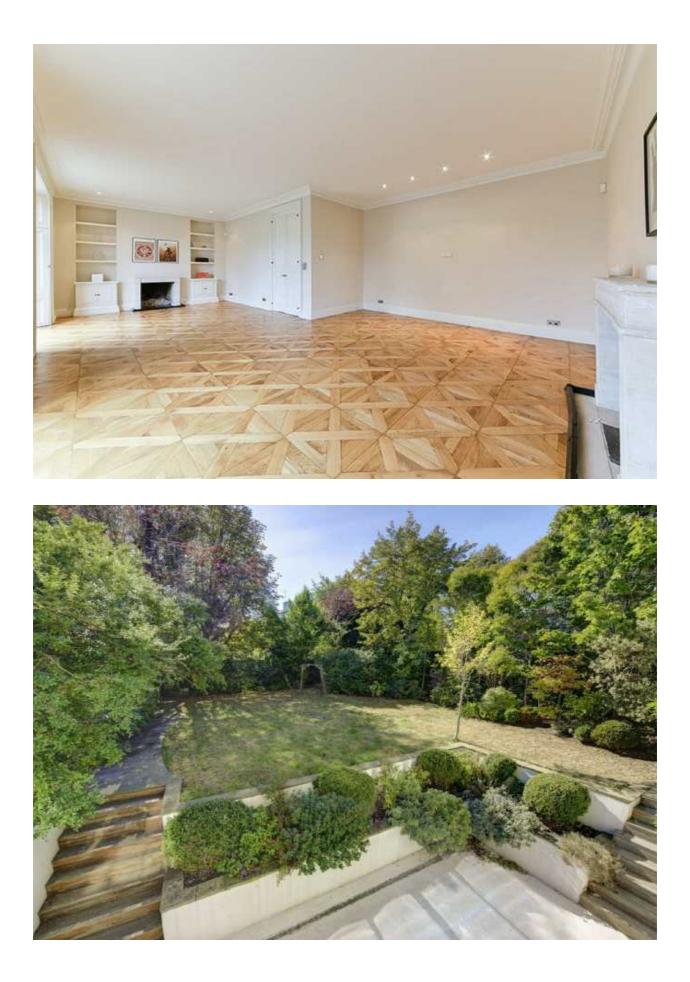

The house, offers approximately 5,232 sq ft / 486 sq m of internal accommodation and is discreetly positioned in a large private garden behind high walls. Benefits include an integral garage and good storage throughout .

Greville Road is located close to the local village amenities of Boundary Road and Abbey Road.

- 5 Bedrooms
- 4 Bathrooms (3 en Suite)
- Cloakroom
- 3 Reception Rooms
- Open Plan Kitchen//Family Room/Dining Room
- Utility Room
- Gym/Bedroom 5
- Double Integral Garage
- Large Walled Garden
- Camden Council H
- EPC Rating E
- Unfurnished