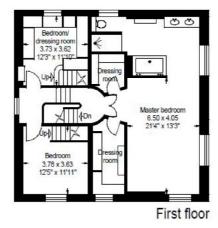

35 Greville Road, London NW6 Gross internal area (approx): 449 sums), (4740 sq.1), (including sagare, not including bolienistore room) For identification purposes only. Not to scale.

## 35 Greville Road, London NW6 For identification purposes only. Not to scale. Proplan o

8 Wellington Road, St John's Wood, London, NW8 9SP

THESE PARTICULARS ARE ISSUED FOR GUIDANCE ONLY, THEY ARE INTENDED TO GIVE A FAIR OVERALL DESCRIPTION OF THE PROPERTY AND NOT CONSTITUTE A WARRANTY OF ANY KIND OR TO BE AN OFFER OR CONTRACT IN WHOLE OR IN PART. NOTHING IN THESE PARTICULARS SHALL BE DEEMED TO CONSTITUTE A REPRESENTATION THAT THE PROPERTY IS IN GOOD STRUCTURAL CONDITION NOR THAT ANY SERVICES, APPLIANCES, EQUIPMENT OR FACILITIES ARE IN GOOD WORKING ORDER, NOTWITHSTANDING, THAT ALL INFORMATION CONTAINED IN THESE PARTICULARS, BOTH IN THE TEXT AND IN ANY PLANS AND PHOTOGRAPHS IS GIVEN IN GOOD FAITH, INTENDING PURCHASERS SHOULD MAKE THEIR OWN ENQUIRIES AS TO THE ACCURACY OF ALL MATTERS UPON WHICH THEY INTENT TO RELY. MEASUREMENTS ARE GIVEN FOR GUIDANCE ONLY AND MUST BE VERIFIED BY THE PURCHASER.