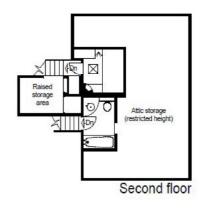

35 Greville Road, London NW6 Gross internal area (approx): 449 sums), (4740 sq.1), (including sagare, not including bolienistore room) For identification purposes only. Not to scale.

## 35 Greville Road, London NW6 For identification purposes only. Not to scale. Proplan o

8 Wellington Road, St John's Wood, London, NW8 9SP

THESE PARTICULARS ARE ISSUED FOR GUIDANCE ONLY, THEY ARE INTENDED TO GIVE A FAIR OVERALL DESCRIPTION OF THE PROPERTY AND NOT CONSTITUTE A WARRANTY OF ANY KIND OR TO BE AN OFFER OR CONTRACT IN WHOLE OR IN PART. NOTHING IN THESE PARTICULARS SHALL BE DEEMED TO CONSTITUTE A REPRESENTATION THAT THE PROPERTY IS IN GOOD STRUCTURAL CONDITION NOR THAT ANY SERVICES, APPLIANCES, EQUIPMENT OR FACILITIES ARE IN GOOD WORKING ORDER, NOTWITHSTANDING, THAT ALL INFORMATION CONTAINED IN THESE PARTICULARS, BOTH IN THE TEXT AND IN ANY PLANS AND PHOTOGRAPHS IS GIVEN IN GOOD FAITH, INTENDING PURCHASERS SHOULD MAKE THEIR OWN ENQUIRIES AS TO THE ACCURACY OF ALL MATTERS UPON WHICH THEY INTENT TO RELY. MEASUREMENTS ARE GIVEN FOR GUIDANCE ONLY AND MUST BE VERIFIED BY THE PURCHASER.