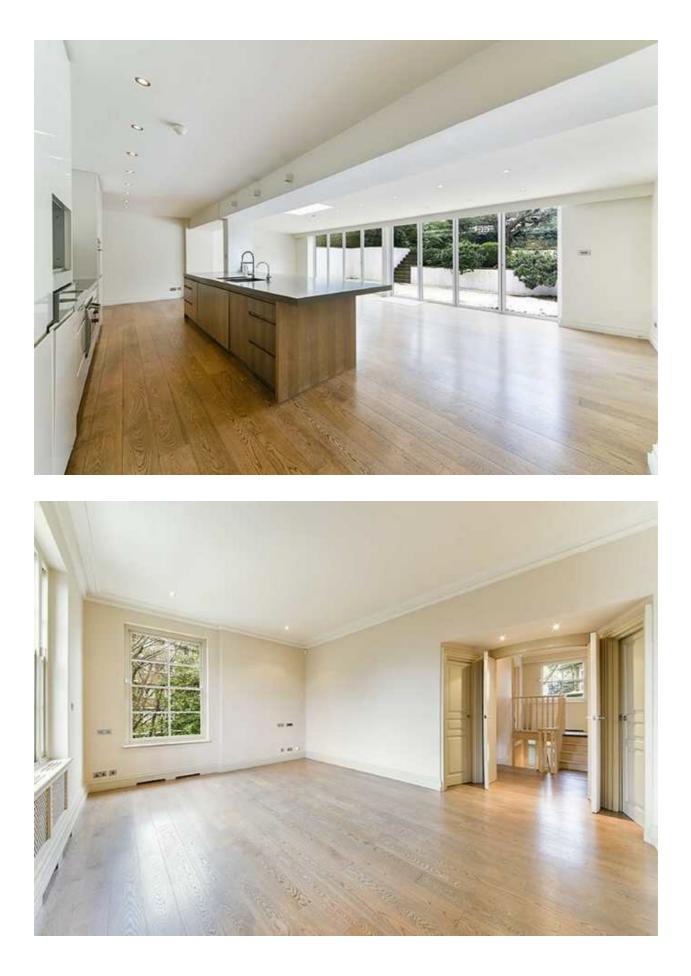

The house, offers approximately 5,232 sq ft / 486 sq m of internal accommodation and is discreetly positioned in a large private garden behind high walls. Benefits include an integral garage and good storage throughout .

Greville Road is located close to the local village amenities of Boundary Road and Abbey Road.

- 5 Bedrooms
- 4 Bathrooms (3 en Suite)
- Cloakroom
- 3 Reception Rooms
- Open Plan Kitchen//Family Room/Dining Room
- Utility Room
- Gym/Bedroom 5
- Double Integral Garage
- Large Walled Garden
- Camden Council H
- EPC Rating E
- Unfurnished