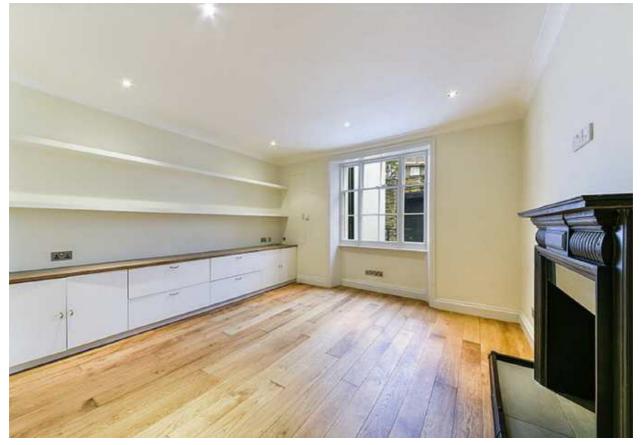

## 35 GREVILLE ROAD ST JOHN'S WOOD LONDON NW6 5JB

£4,500 Per week

A beautiful, low built early Victorian detached house arranged predominately over three floors and offering immense character and wonderful entertaining spaces.

The house, offers approximately 5,232 sq ft / 486 sq m of internal accommodation and is discreetly positioned in a large private garden behind high walls. Benefits include an integral garage and good storage throughout .