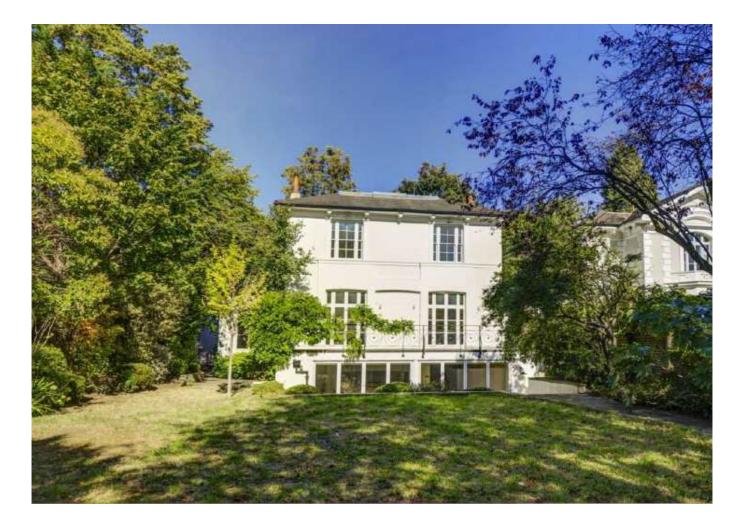

## 35 GREVILLE ROAD ST JOHN'S WOOD LONDON NW6 5JB

£4,500 Per week

A beautiful, low built early Victorian detached house arranged predominately over three floors and offering immense character and wonderful entertaining spaces.

The house, offers approximately 5,232 sq ft / 486 sq m of internal accommodation and is discreetly positioned in a large private garden behind high walls. Benefits include an integral garage and good storage throughout .

Greville Road is located close to the local village amenities of Boundary Road and Abbey Road.

- 5 Bedrooms
- 4 Bathrooms (3 en Suite)
- Cloakroom
- 3 Reception Rooms
- Open Plan Kitchen//Family Room/Dining Room
- Utility Room
- Gym/Bedroom 5
- Double Integral Garage
- Large Walled Garden
- Camden Council H
- EPC Rating E
- Unfurnished