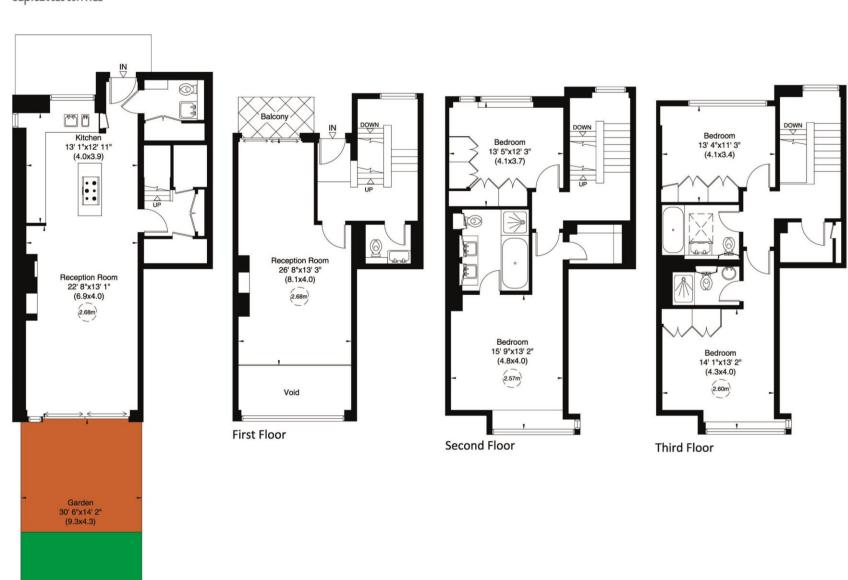

## Tercelet Terrace, Oak Hill Park, NW3

Gross internal area (approx.) 228 Sq m (2458 Sq ft)

For identification only, Not to Scale

capital 020 8671 7722

**Ground Floor** 